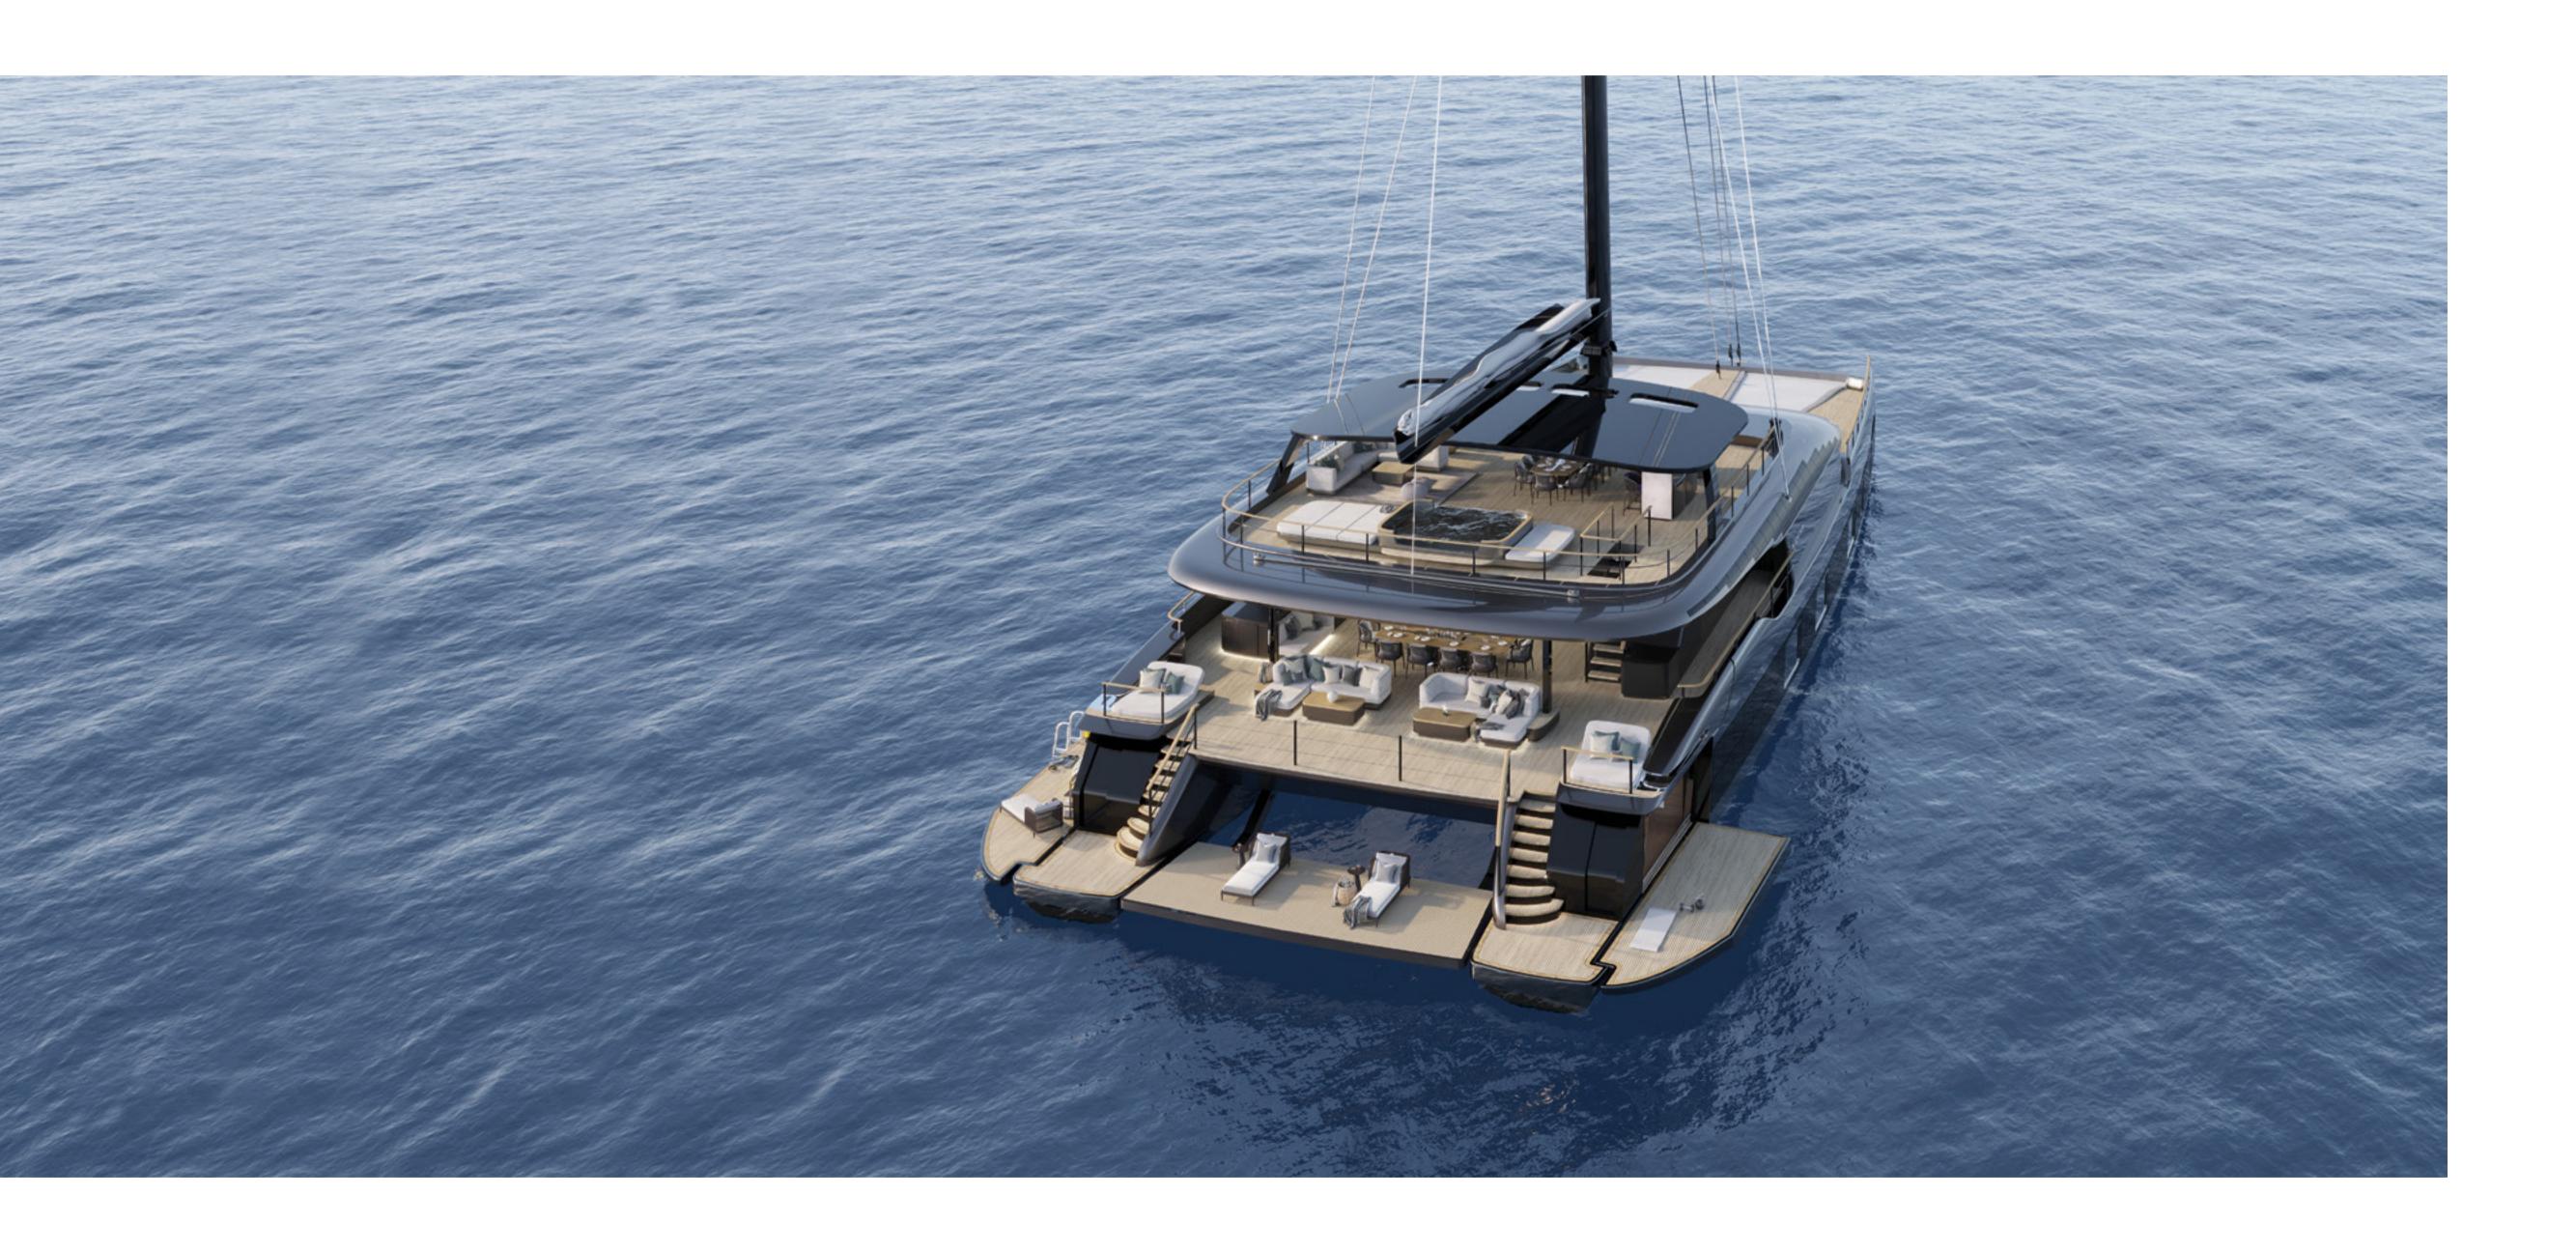

SUNREEF 43M ——— SUNREEF 43M ECO

THE SAILING SUPERYACHT OF TOMORROW

The Sunreef 43M is a multihull superyacht boasting a timeless marine design incorporating immense living space and unique technical features for a superior cruising experience.

PRIVATE OCEAN LOUNGE

One of the yacht's most iconic features is her aft cockpit design. The alfresco lounging and dining space offers extreme comfort and access to a vast private beach. With her aft platform lowered and two fold-out bulwark terraces open, the Sunreef 43M unlocks a new potential for lounging and watersports, creating a large walk around beach club area.

A HIGHER LEVEL OF LUXURY

Luxurious accommodation is provided for up to 12 guests and includes a spectacular full-beam owner's suite providing panoramic views and private access to the lounging space and spa pool on the bow terrace.