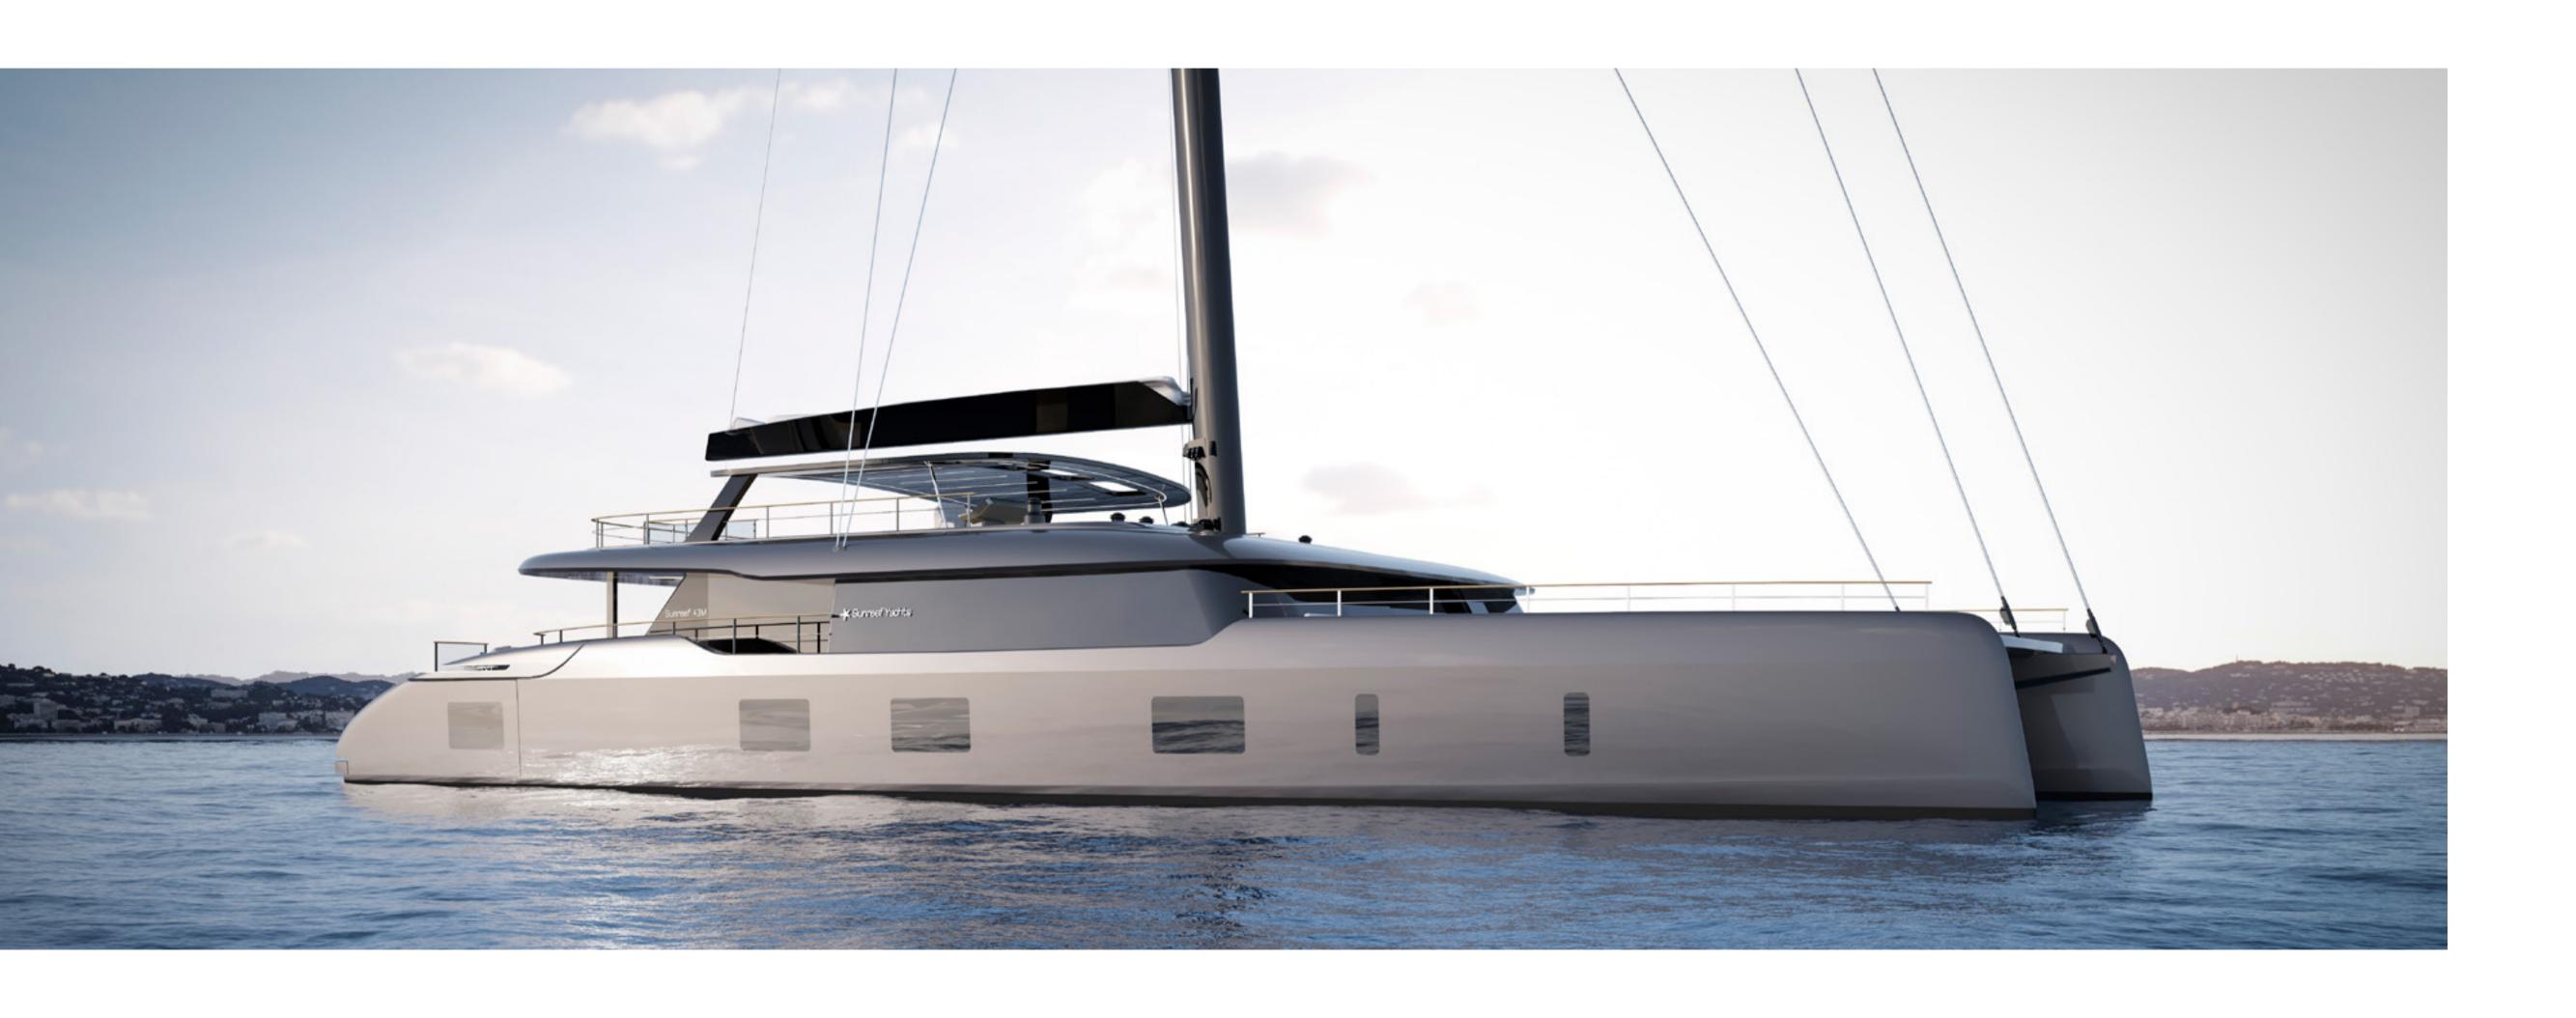

SUNREEF 43M ——— SUNREEF 43M ECO

THE SAILING SUPERYACHT OF TOMORROW

The Sunreef 43M is a multihull superyacht boasting a timeless marine design incorporating immense living space and unique technical features for a superior cruising experience.

A HIGHER LEVEL OF LUXURY

Luxurious accommodation is provided for up to 12 guests and includes a spectacular full-beam owner's suite providing panoramic views and private access to the lounging space and spa pool on the bow terrace.