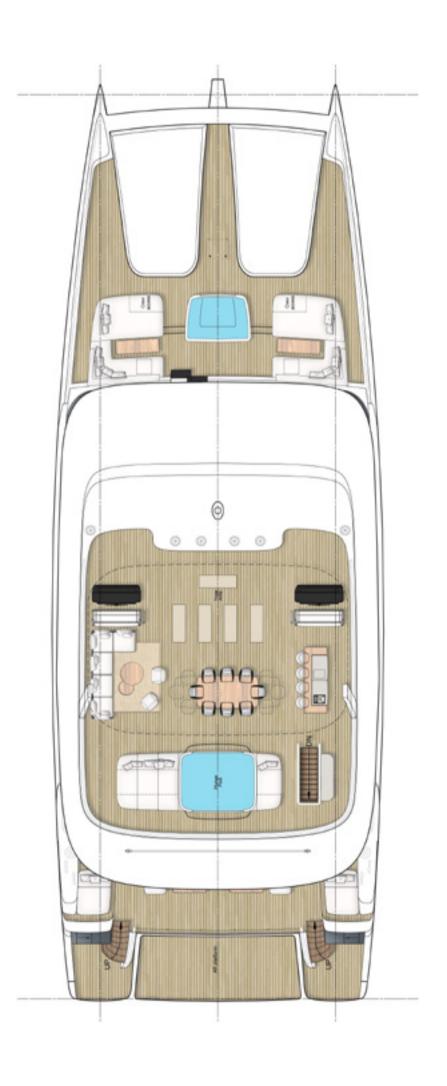

PRIVATE OCEAN LOUNGE

One of the yacht's most iconic features is her aft cockpit design. The alfresco lounging and dining space offers extreme comfort and access to a vast private beach. With her aft platform lowered and two fold-out bulwark terraces open, the Sunreef 43M unlocks a new potential for lounging and watersports, creating a large walk around beach club area.

The fully-customizable beach club connects with a gym with spectacular ocean views as well as a storage room for diving gear and water toys. Beneath the aft cockpit, a garage accommodates two large jet skis, a refueling station and launching system.

A HIGHER LEVEL OF LUXURY

Luxurious accommodation is provided for up to 12 guests and includes a spectacular full-beam owner's suite providing panoramic views and private access to the lounging space and spa pool on the bow terrace.