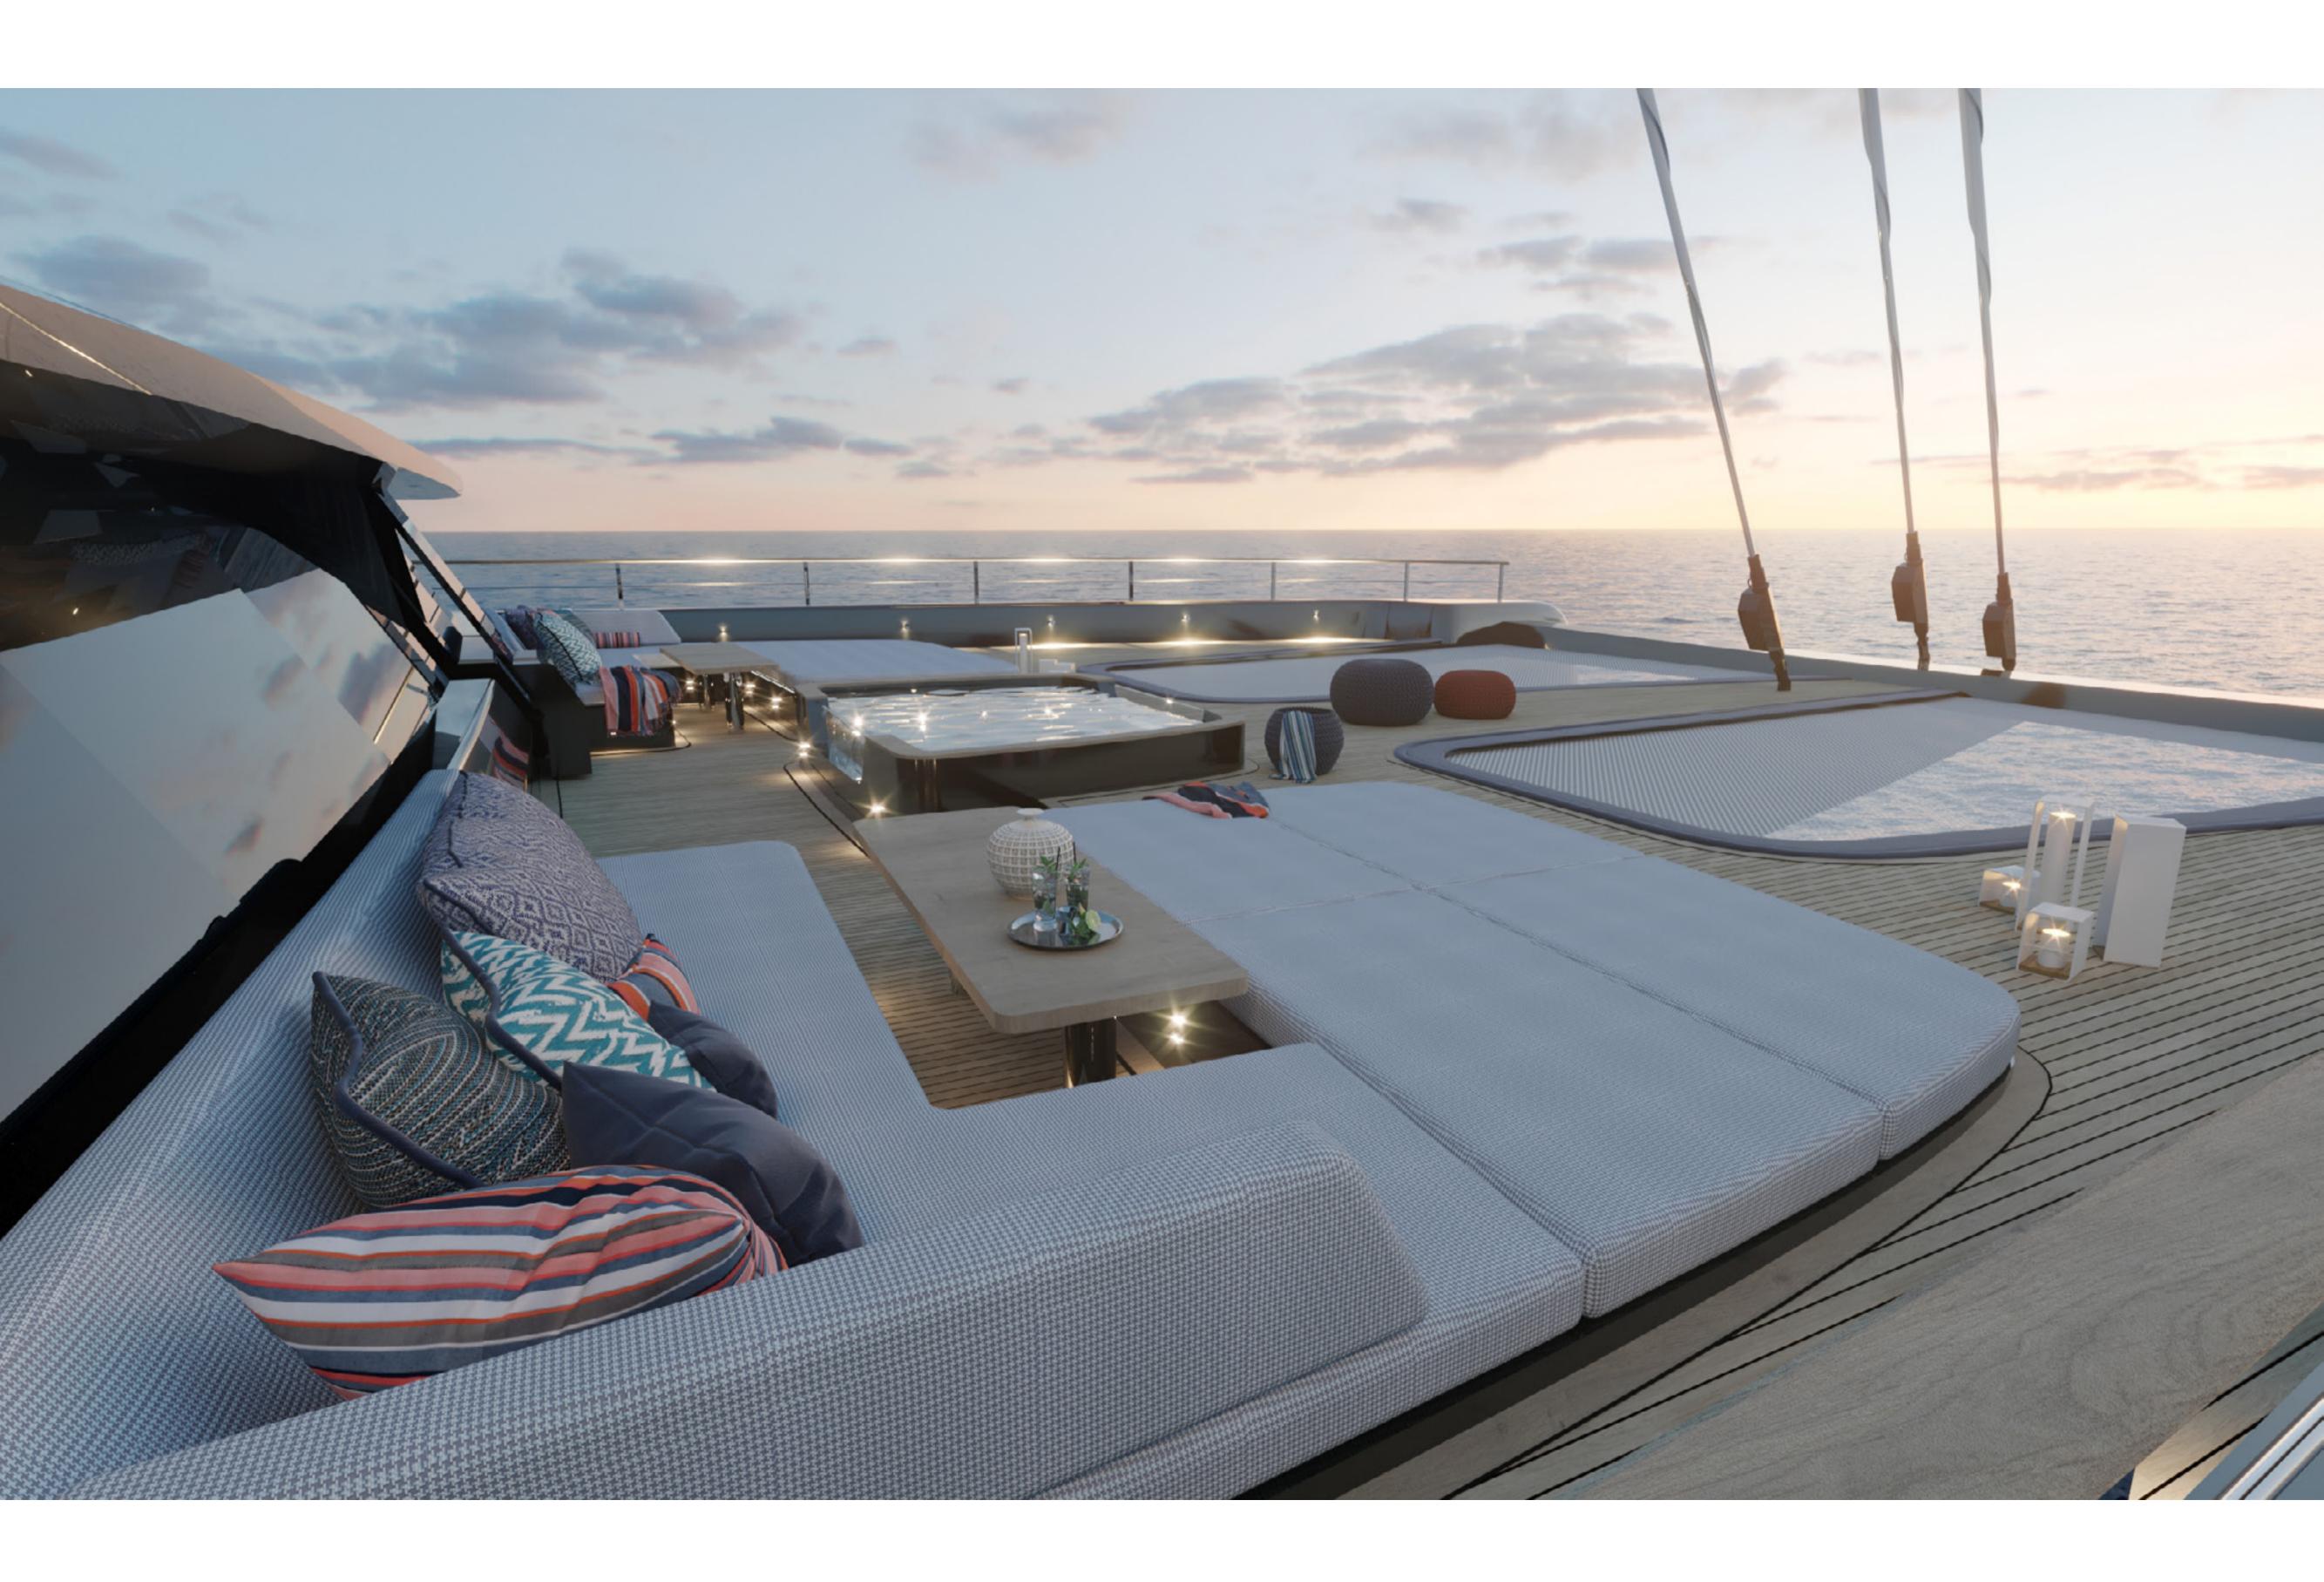

PRIVATE OCEAN LOUNGE

One of the yacht's most iconic features is her aft cockpit design. The alfresco lounging and dining space offers extreme comfort and access to a vast private beach. With her aft platform lowered and two fold-out bulwark terraces open, the Sunreef 43M unlocks a new potential for lounging and watersports, creating a large walk around beach club area.

A HIGHER LEVEL OF LUXURY

Luxurious accommodation is provided for up to 12 guests and includes a spectacular full-beam owner's suite providing panoramic views and private access to the lounging space and spa pool on the bow terrace.