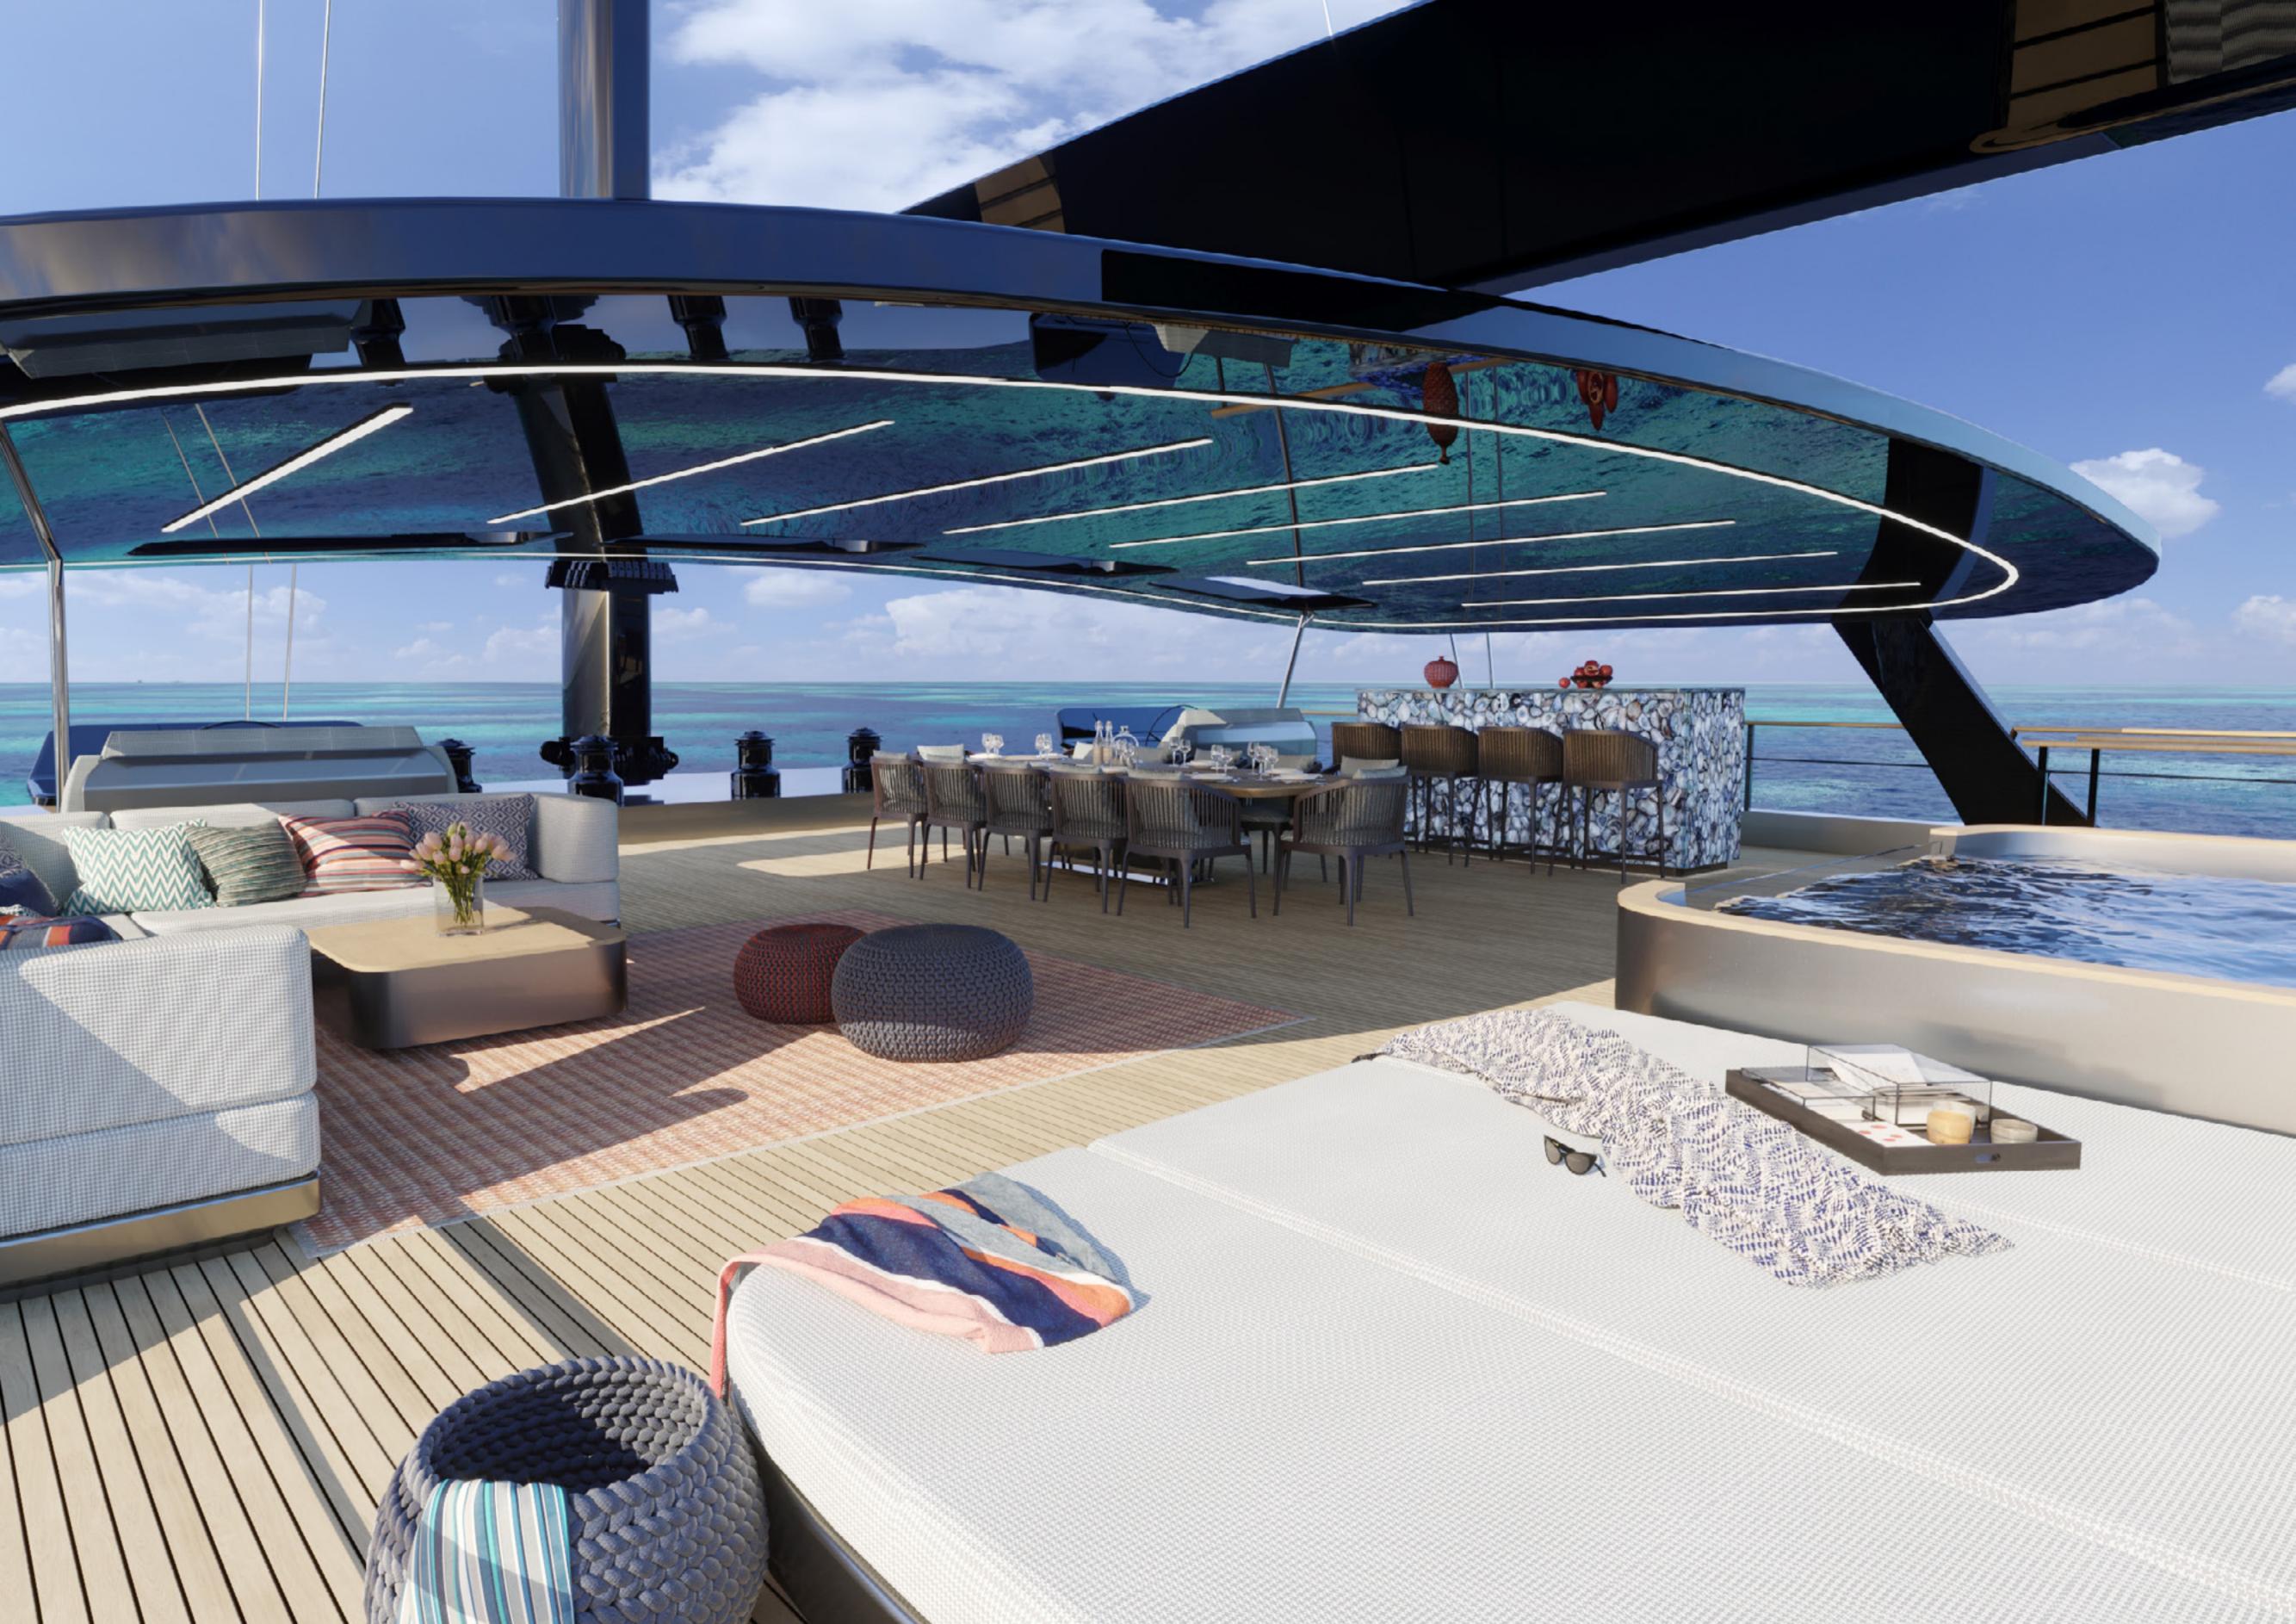

PRIVATE OCEAN LOUNGE

One of the yacht's most iconic features is her aft cockpit design. The alfresco lounging and dining space offers extreme comfort and access to a vast private beach. With her aft platform lowered and two fold-out bulwark terraces open, the Sunreef 43M unlocks a new potential for lounging and watersports, creating a large walk around beach club area.

A HIGHER LEVEL OF LUXURY

Luxurious accommodation is provided for up to 12 guests and includes a spectacular full-beam owner's suite providing panoramic views and private access to the lounging space and spa pool on the bow terrace.