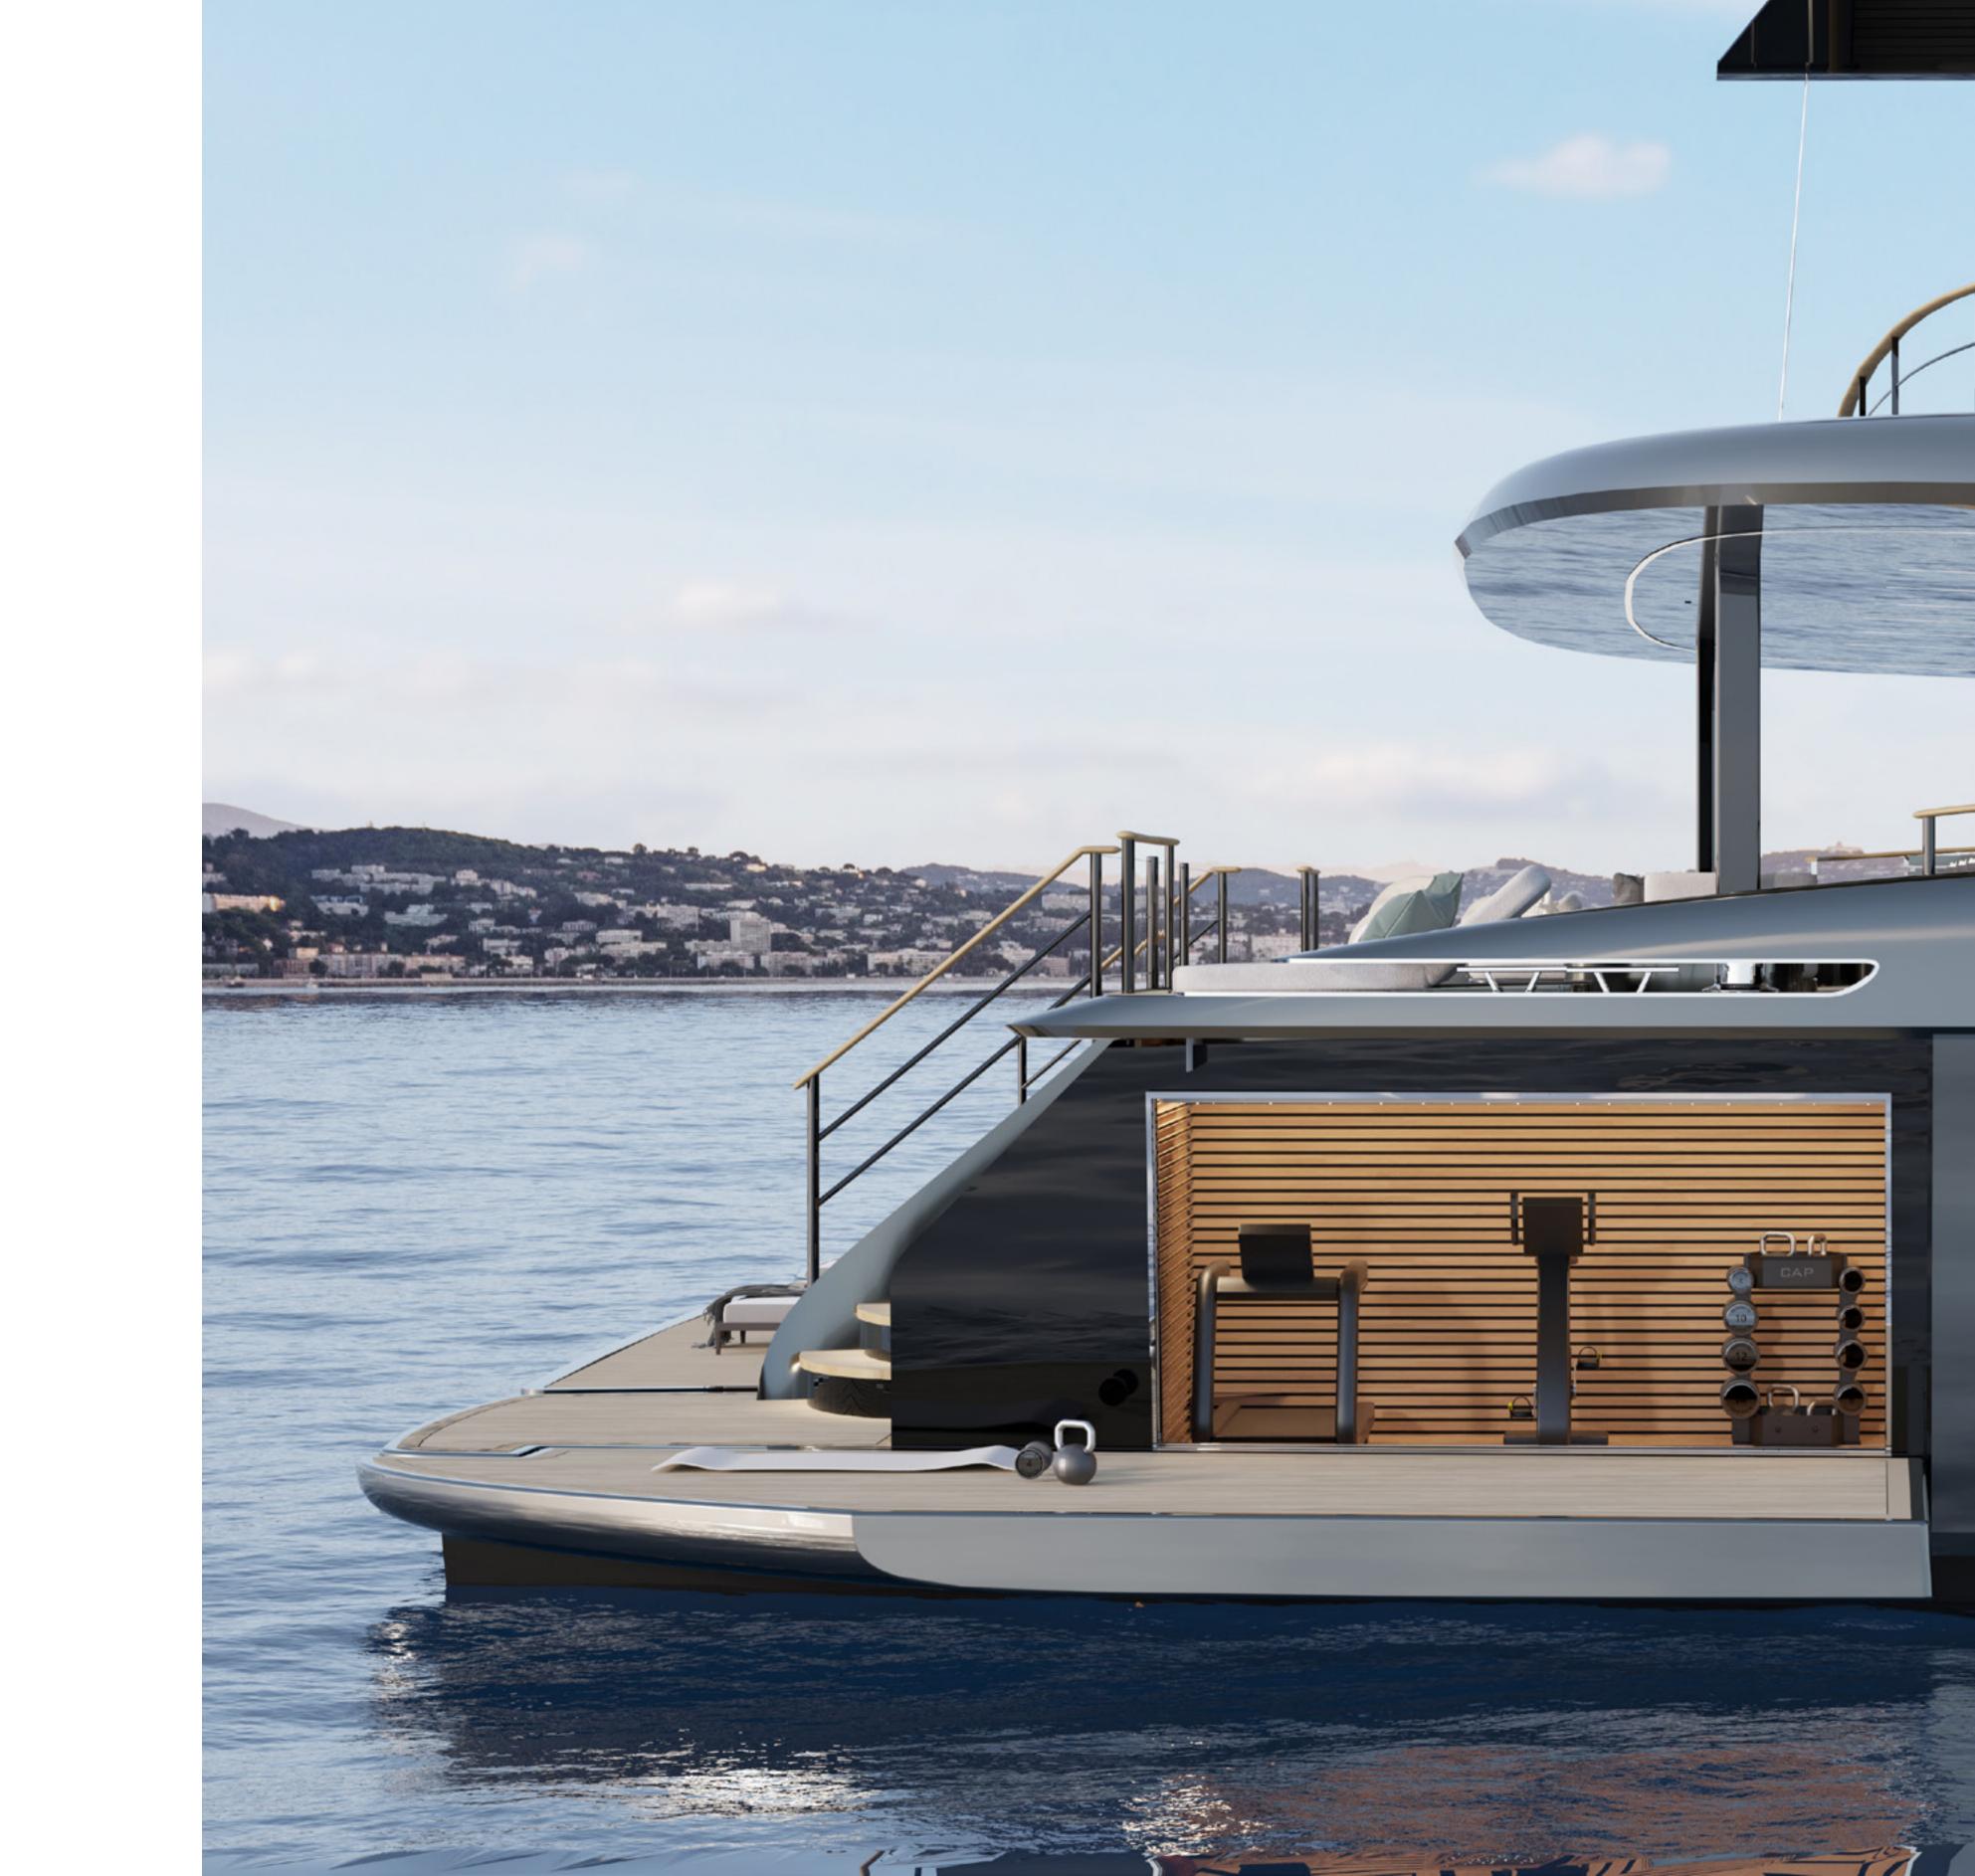

PRIVATE OCEAN LOUNGE

One of the yacht's most iconic features is her aft cockpit design. The alfresco lounging and dining space offers extreme comfort and access to a vast private beach. With her aft platform lowered and two fold-out bulwark terraces open, the Sunreef 43M unlocks a new potential for lounging and watersports, creating a large walk around beach club area.

The fully-customizable beach club connects with a gym with spectacular ocean views as well as a storage room for diving gear and water toys. Beneath the aft cockpit, a garage accommodates two large jet skis, a refueling station and launching system.