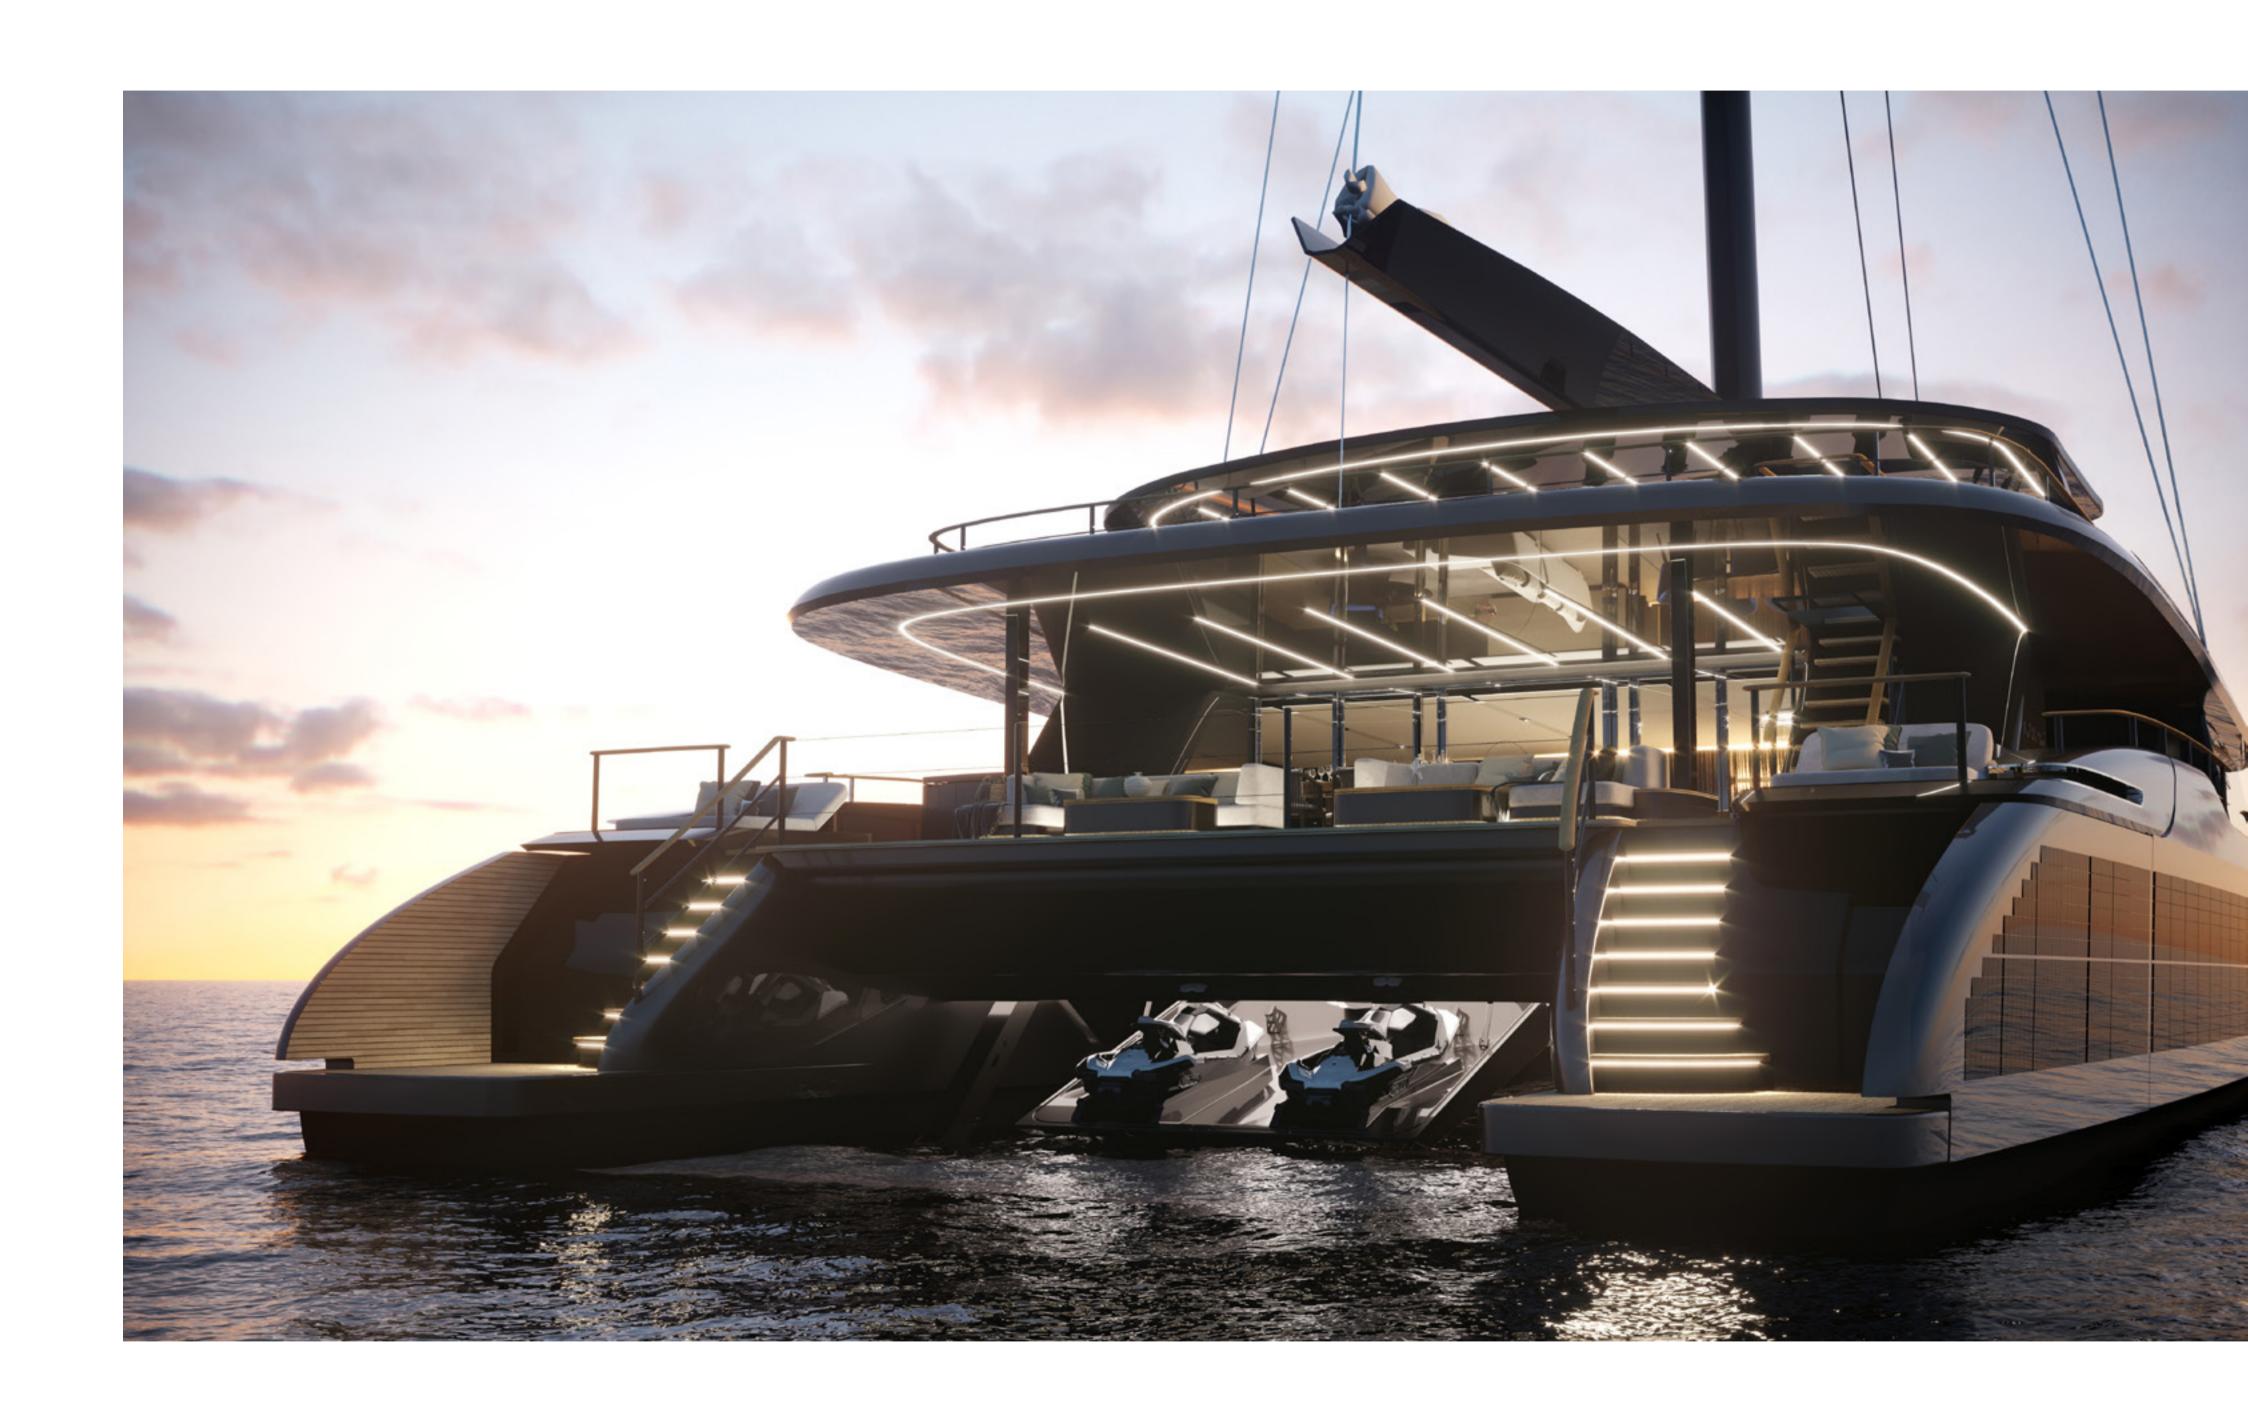

PRIVATE OCEAN LOUNGE

One of the yacht's most iconic features is her aft cockpit design. The alfresco lounging and dining space offers extreme comfort and access to a vast private beach. With her aft platform lowered and two fold-out bulwark terraces open, the Sunreef 43M unlocks a new potential for lounging and watersports, creating a large walk around beach club area.

The fully-customizable beach club connects with a gym with spectacular ocean views as well as a storage room for diving gear and water toys. Beneath the aft cockpit, a garage accommodates two large jet skis, a refueling station and launching system.