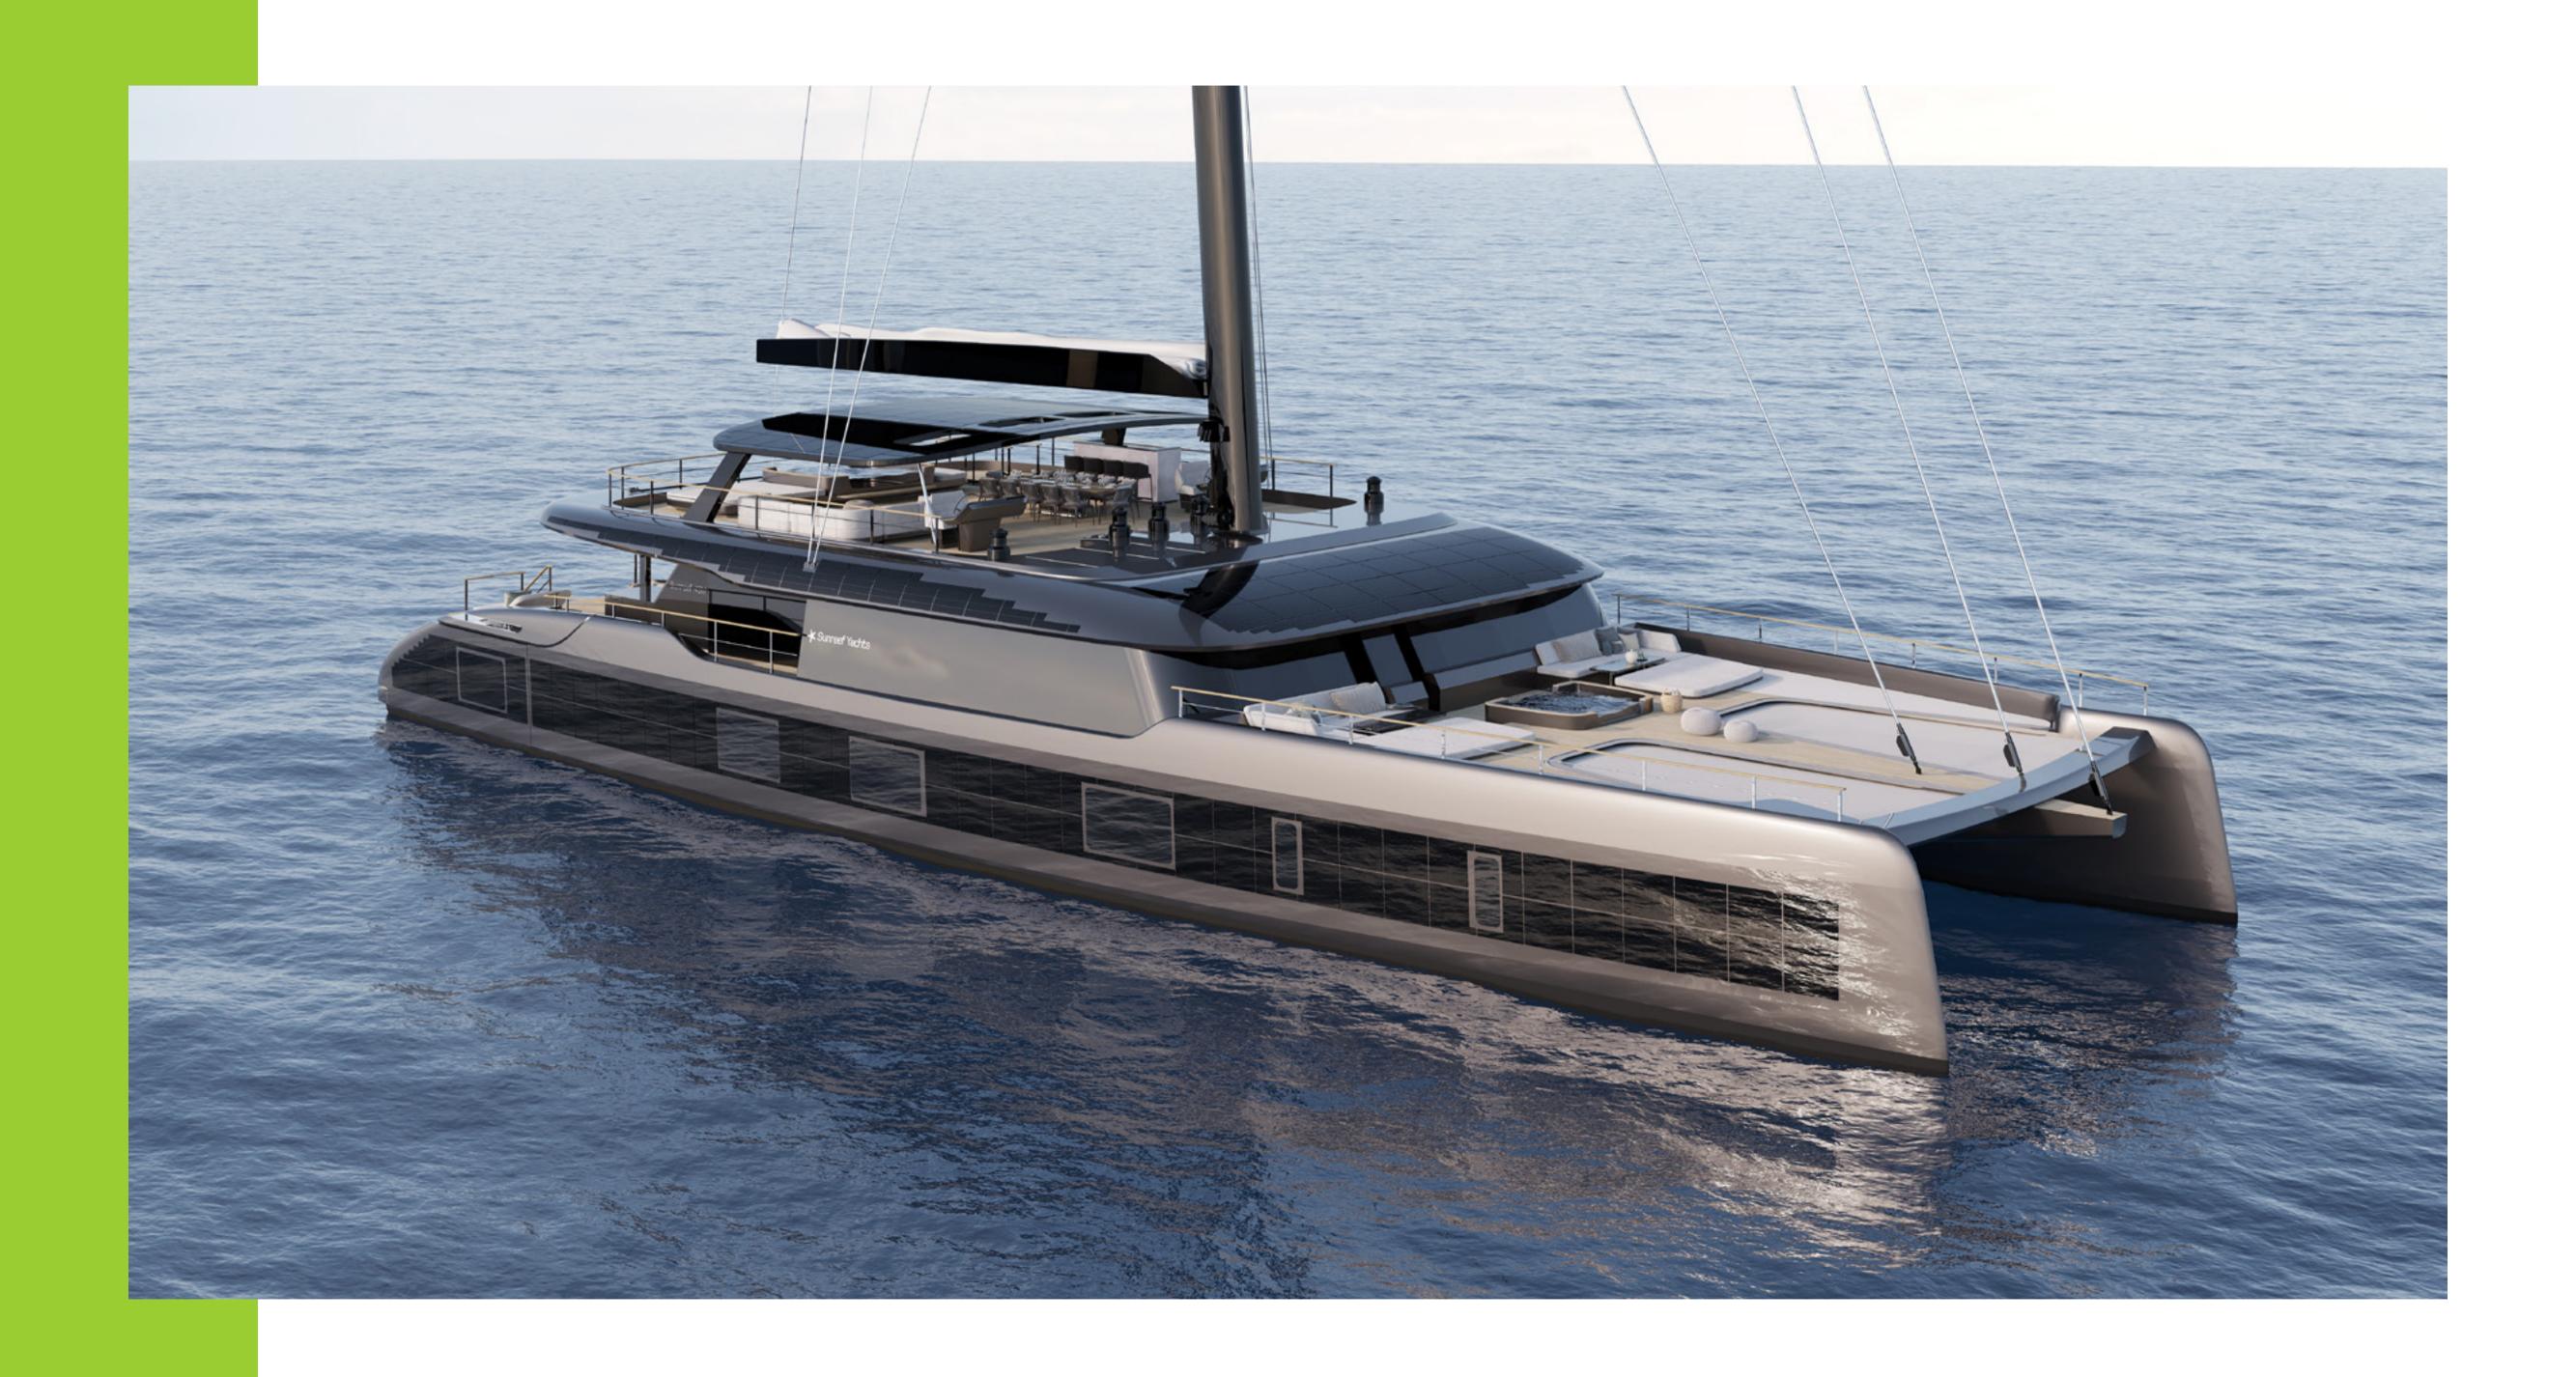

SUNREEF 43M ECO

GREEN YACHTING UNLIMITED

With unlimited range and an unparalleled level of comfort, the Sunreef 43M is also available in Eco version to offer an outstanding sustainable yachting experience.

Avant-gardist green tech and high-performance sails provide the Sunreef 43M Eco infinite range for all-year exploration. With solar cells seamlessly integrated in her bodywork, mast and boom, this electric superyacht generates green energy for unlimited, emission-free motoring. While under sail, the 43M Eco keeps producing clean power, thanks to her advanced hydro-generation system.