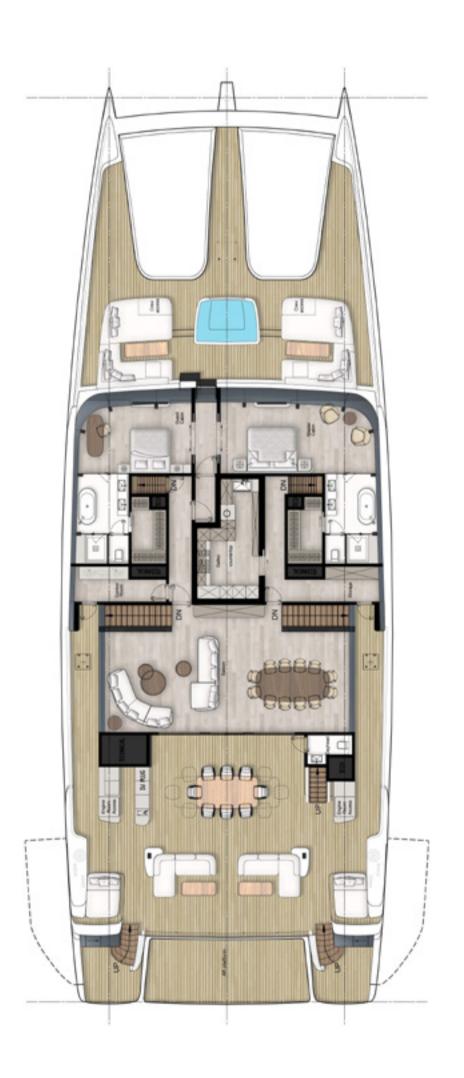

PRIVATE OCEAN LOUNGE

One of the yacht's most iconic features is her aft cockpit design. The alfresco lounging and dining space offers extreme comfort and access to a vast private beach. With her aft platform lowered and two fold-out bulwark terraces open, the Sunreef 43M unlocks a new potential for lounging and watersports, creating a large walk around beach club area.

A HIGHER LEVEL OF LUXURY

Luxurious accommodation is provided for up to 12 guests and includes a spectacular full-beam owner's suite providing panoramic views and private access to the lounging space and spa pool on the bow terrace.