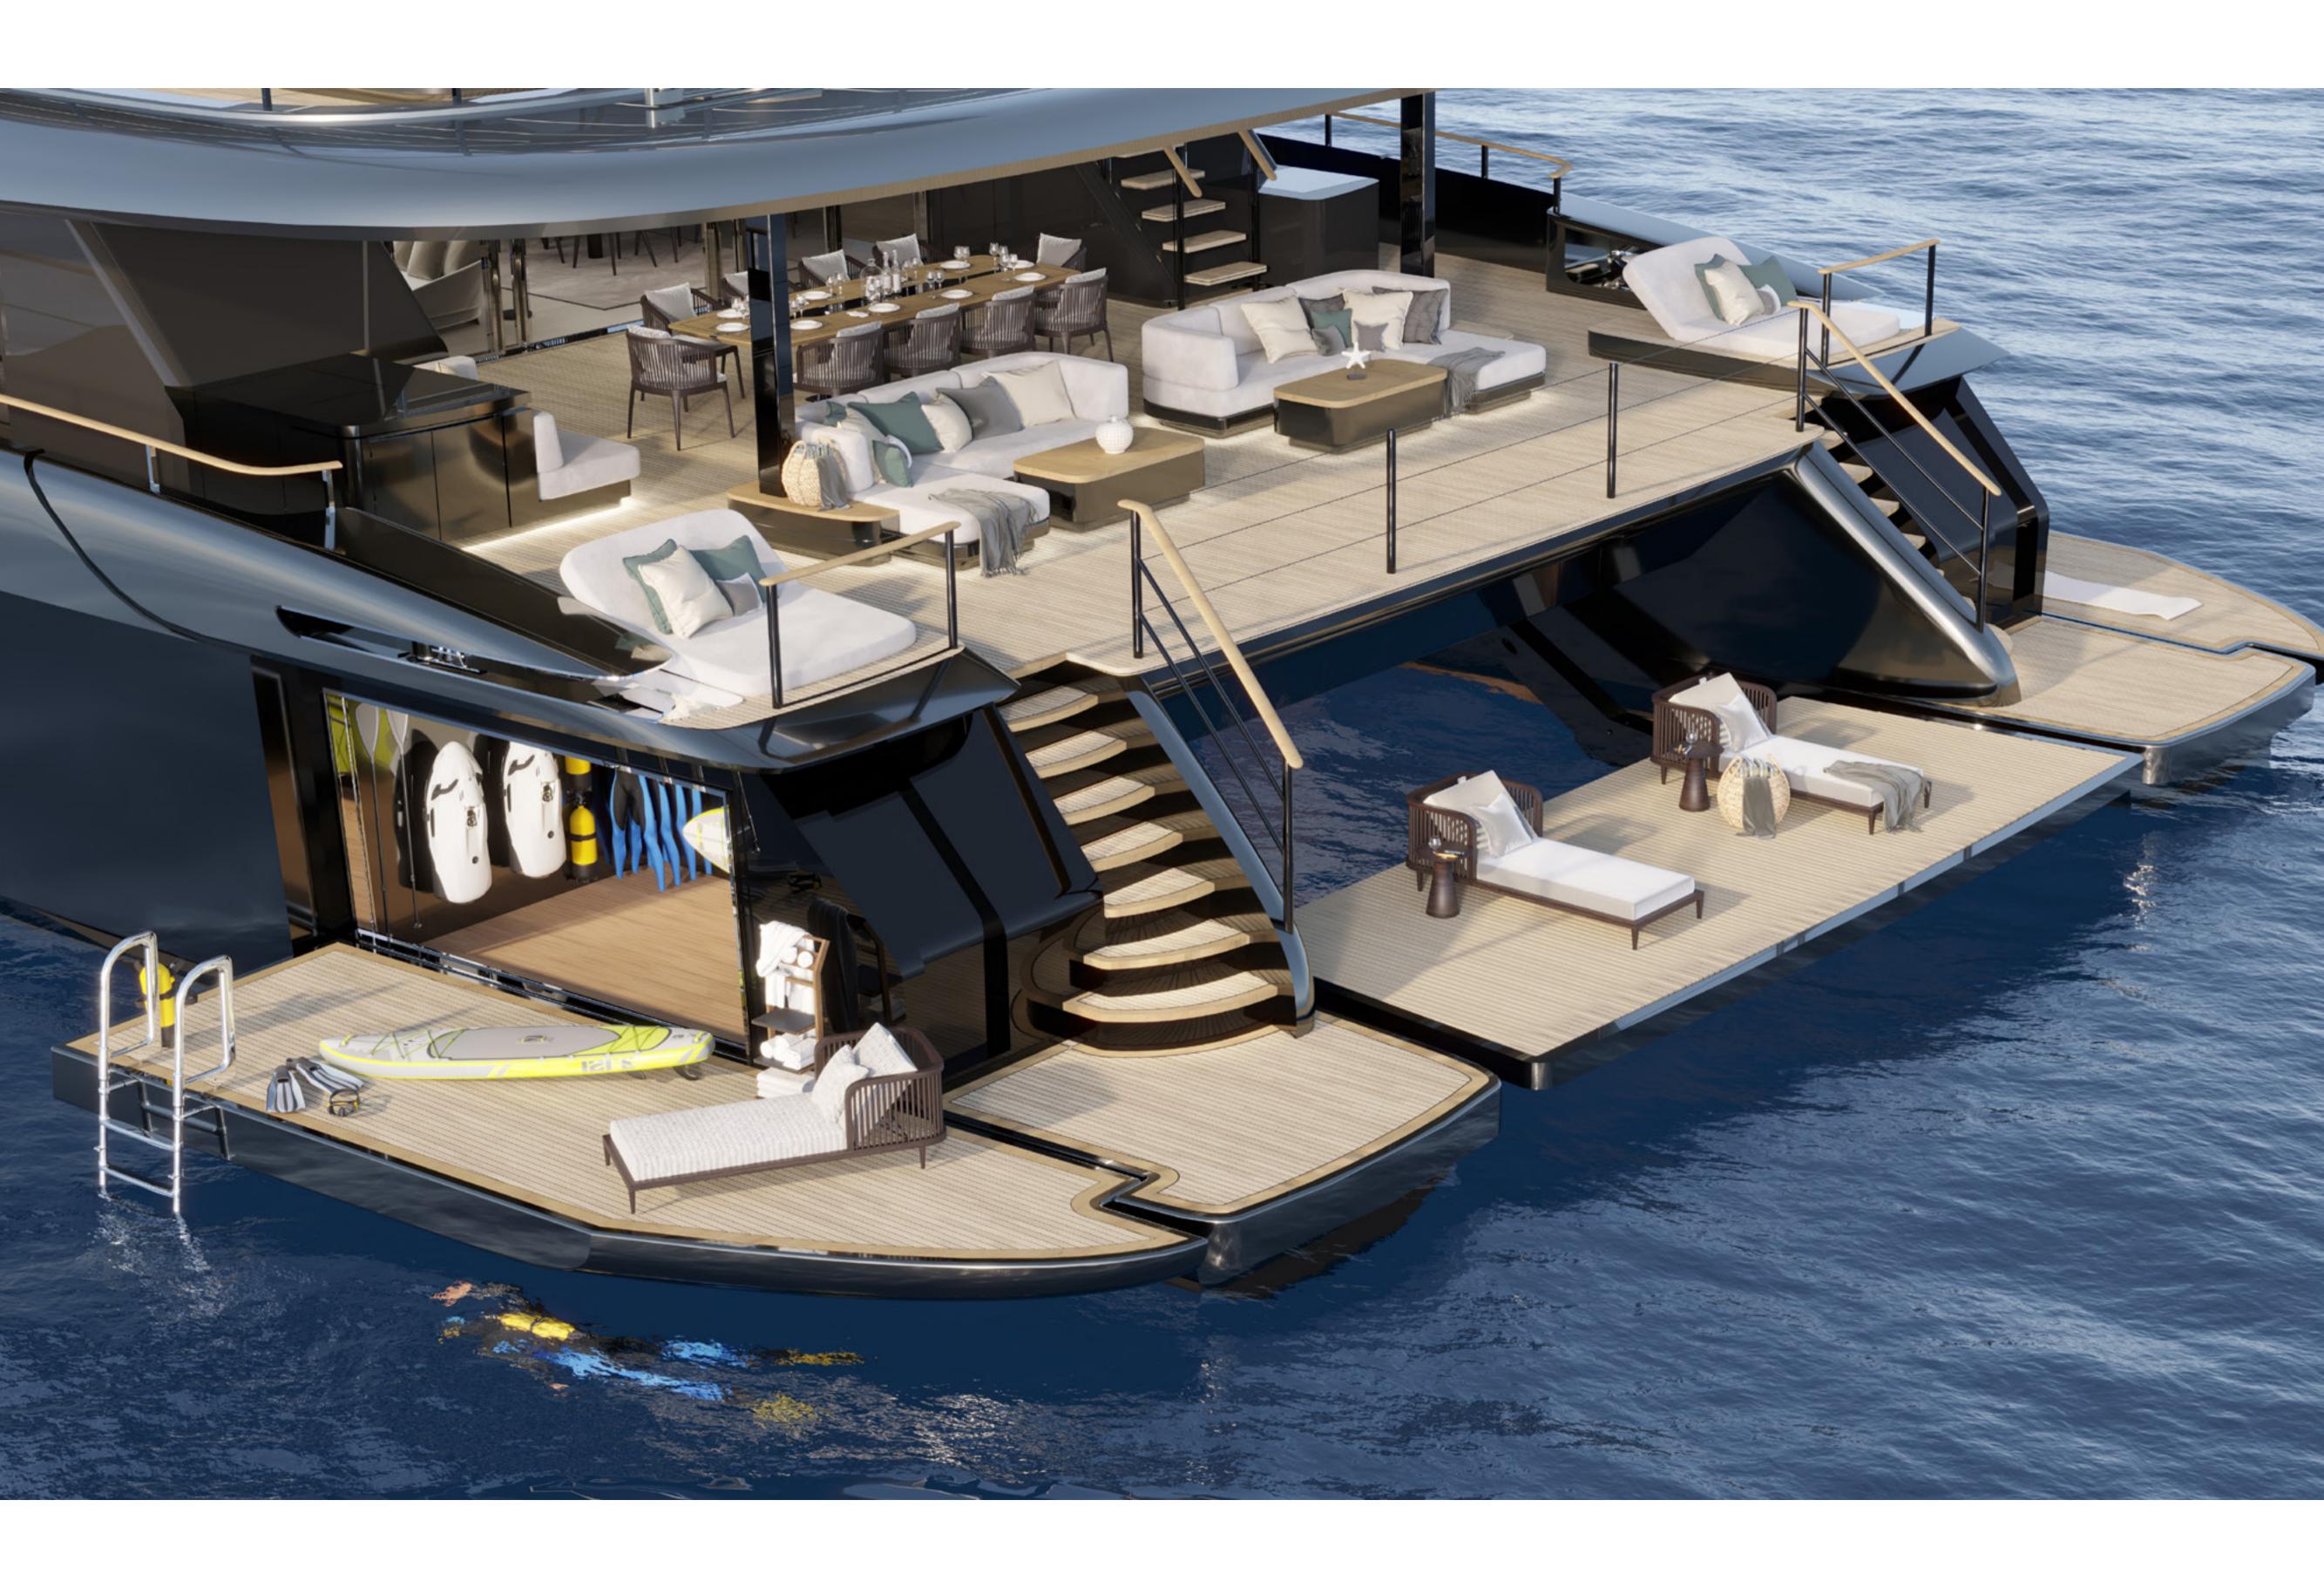

PRIVATE OCEAN LOUNGE

One of the yacht's most iconic features is her aft cockpit design. The alfresco lounging and dining space offers extreme comfort and access to a vast private beach. With her aft platform lowered and two fold-out bulwark terraces open, the Sunreef 43M unlocks a new potential for lounging and watersports, creating a large walk around beach club area.

The fully-customizable beach club connects with a gym with spectacular ocean views as well as a storage room for diving gear and water toys. Beneath the aft cockpit, a garage accommodates two large jet skis, a refueling station and launching system.