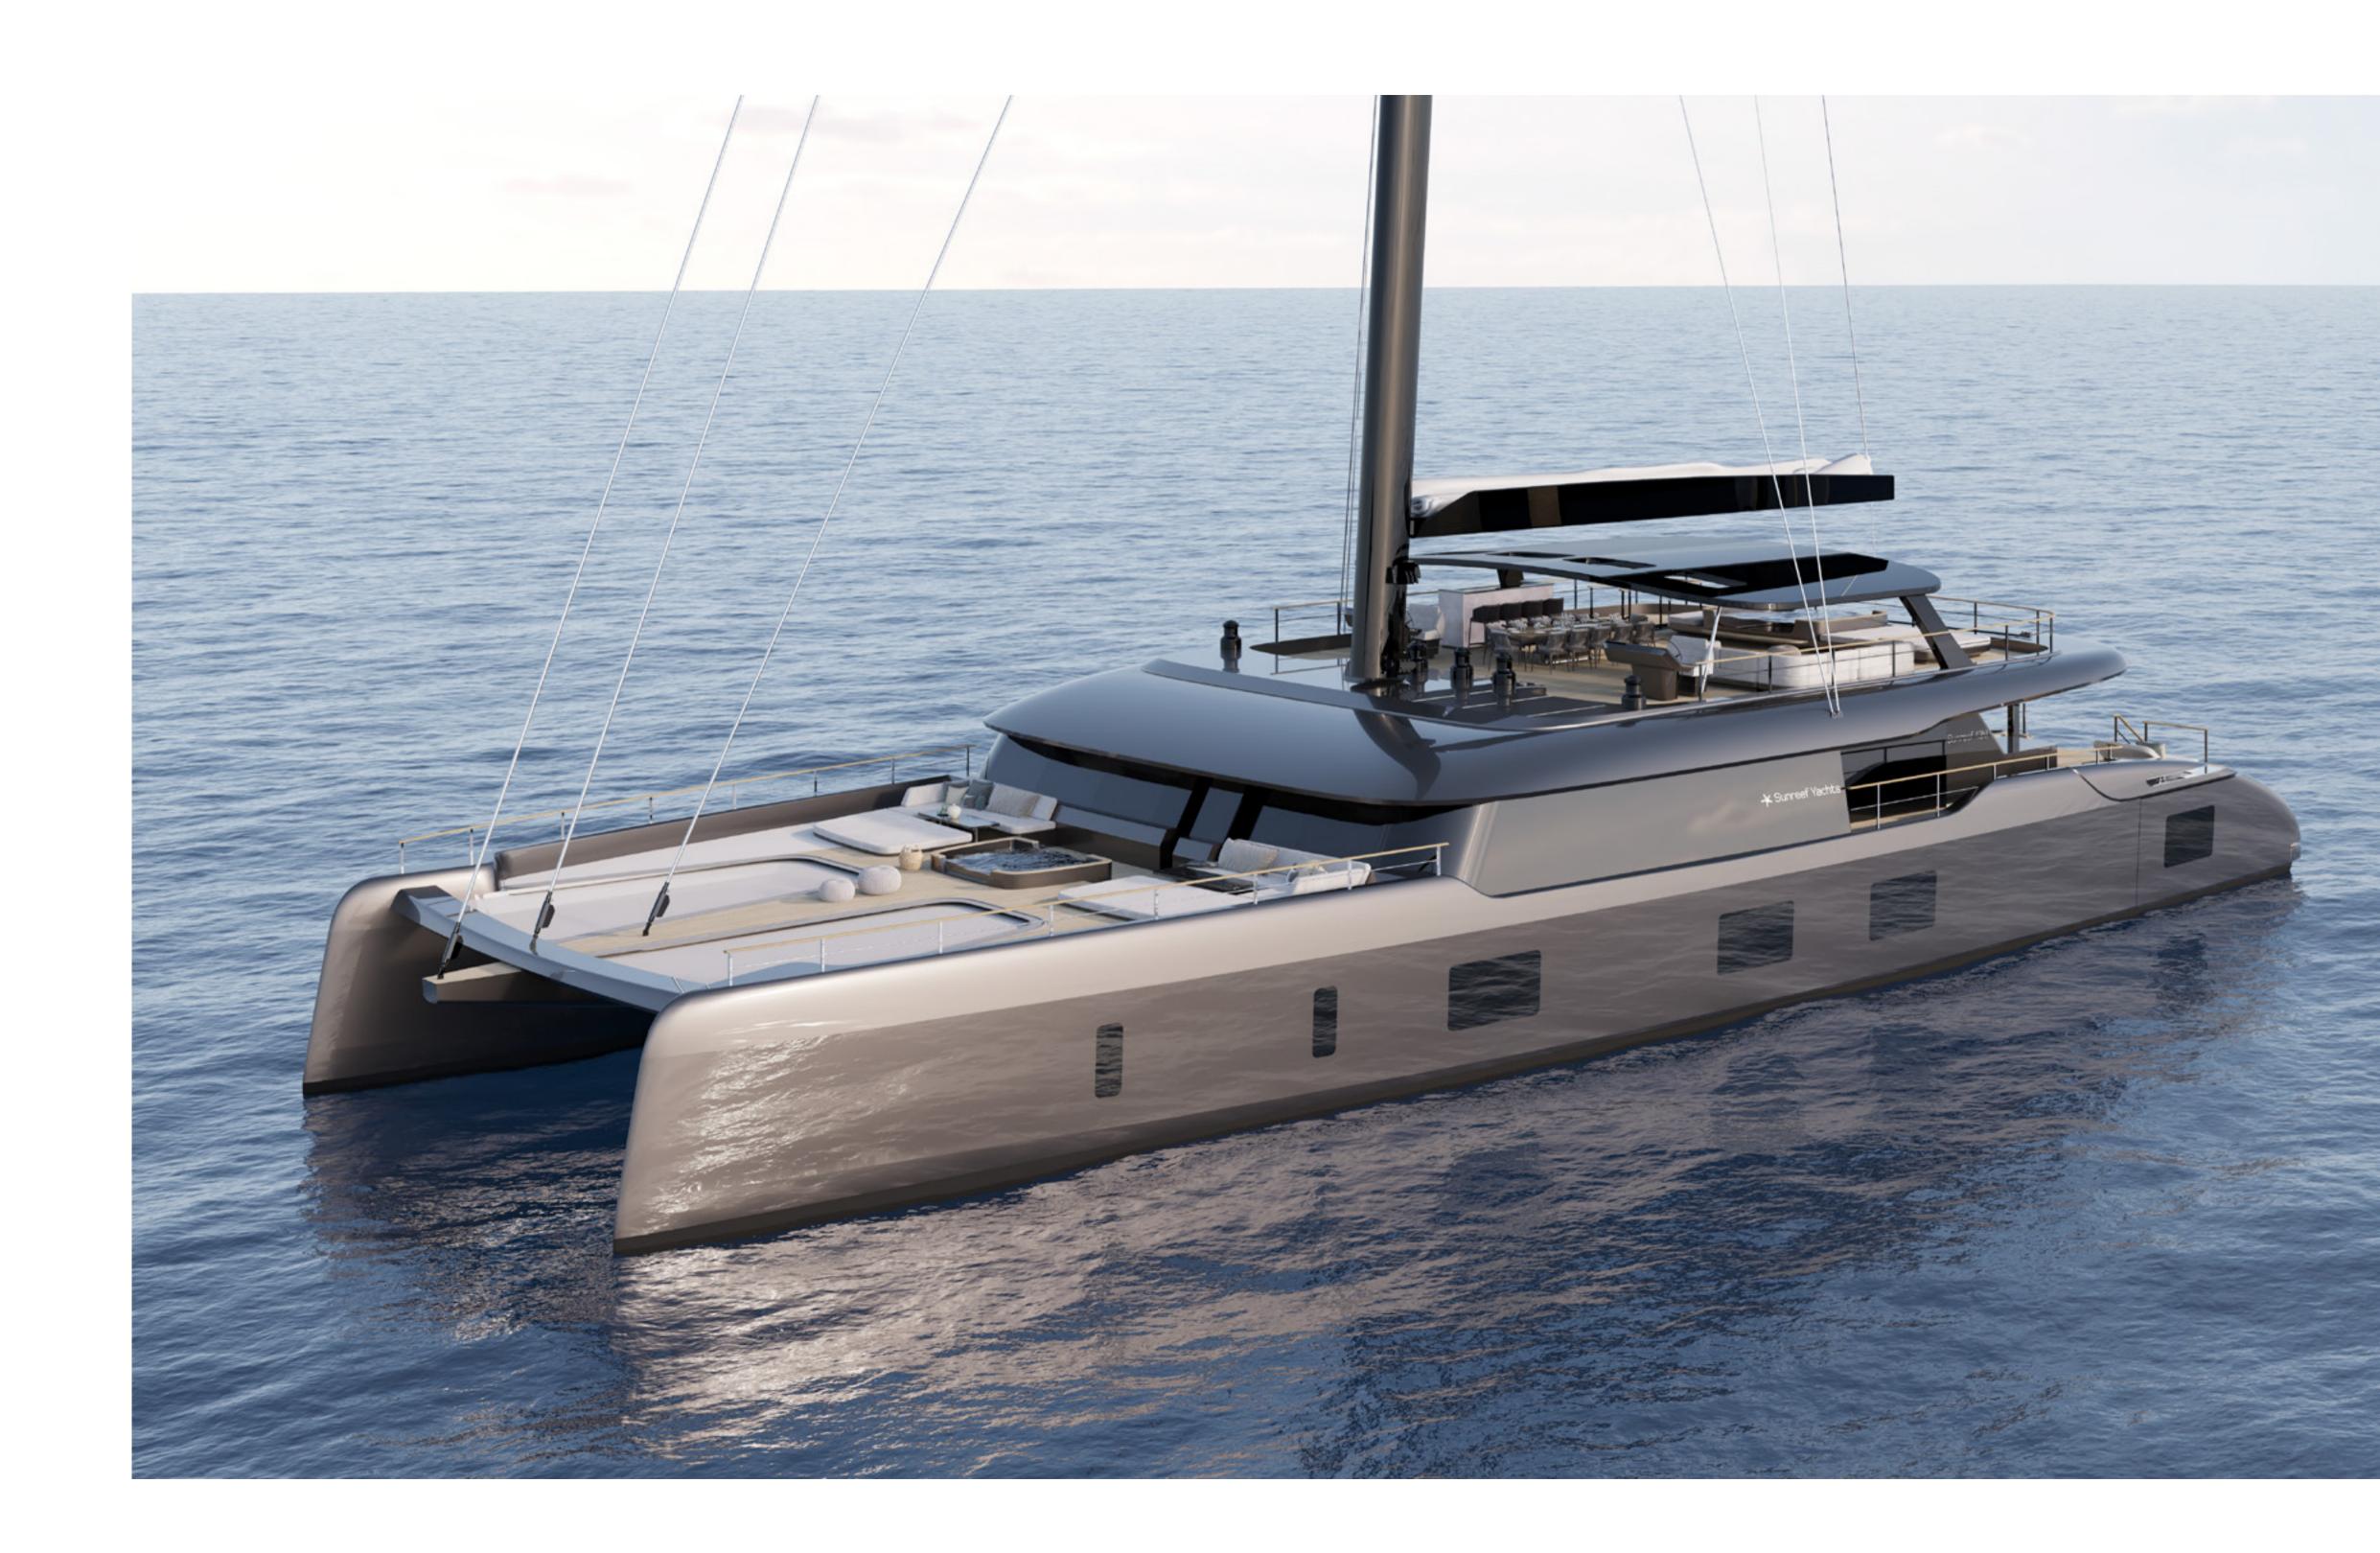

SUNREEF 43M ——— SUNREEF 43M ECO

THE SAILING SUPERYACHT OF TOMORROW

The Sunreef 43M is a multihull superyacht boasting a timeless marine design incorporating immense living space and unique technical features for a superior cruising experience.

SUNREEF 43M ECO

GREEN YACHTING UNLIMITED

With unlimited range and an unparalleled level of comfort, the Sunreef 43M is also available in Eco version to offer an outstanding sustainable yachting experience.

Avant-gardist green tech and high-performance sails provide the Sunreef 43M Eco infinite range for all-year exploration. With solar cells seamlessly integrated in her bodywork, mast and boom, this electric superyacht generates green energy for unlimited, emission-free motoring. While under sail, the 43M Eco keeps producing clean power, thanks to her advanced hydro-generation system.