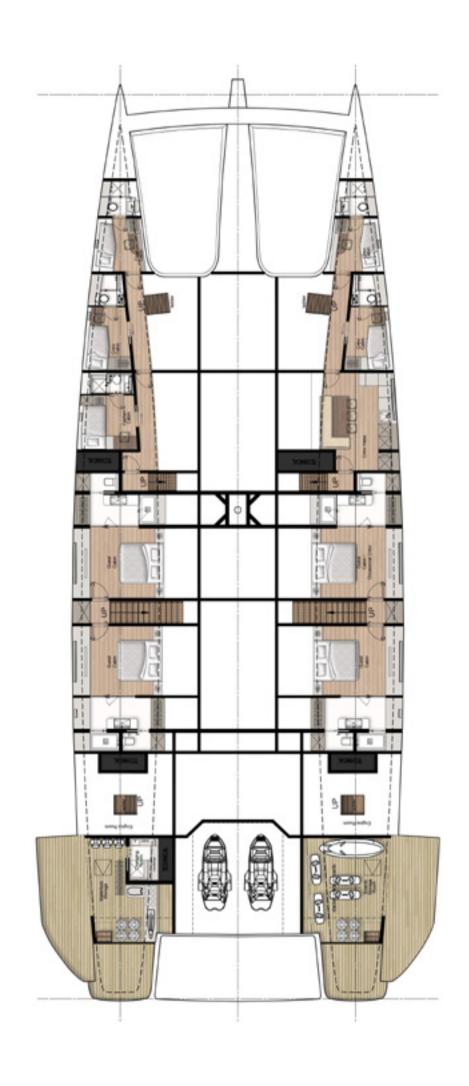

The fully-customizable beach club connects with a gym with spectacular ocean views as well as a storage room for diving gear and water toys. Beneath the aft cockpit, a garage accommodates two large jet skis, a refueling station and launching system.

A HIGHER LEVEL OF LUXURY

Luxurious accommodation is provided for up to 12 guests and includes a spectacular full-beam owner's suite providing panoramic views and private access to the lounging space and spa pool on the bow terrace.