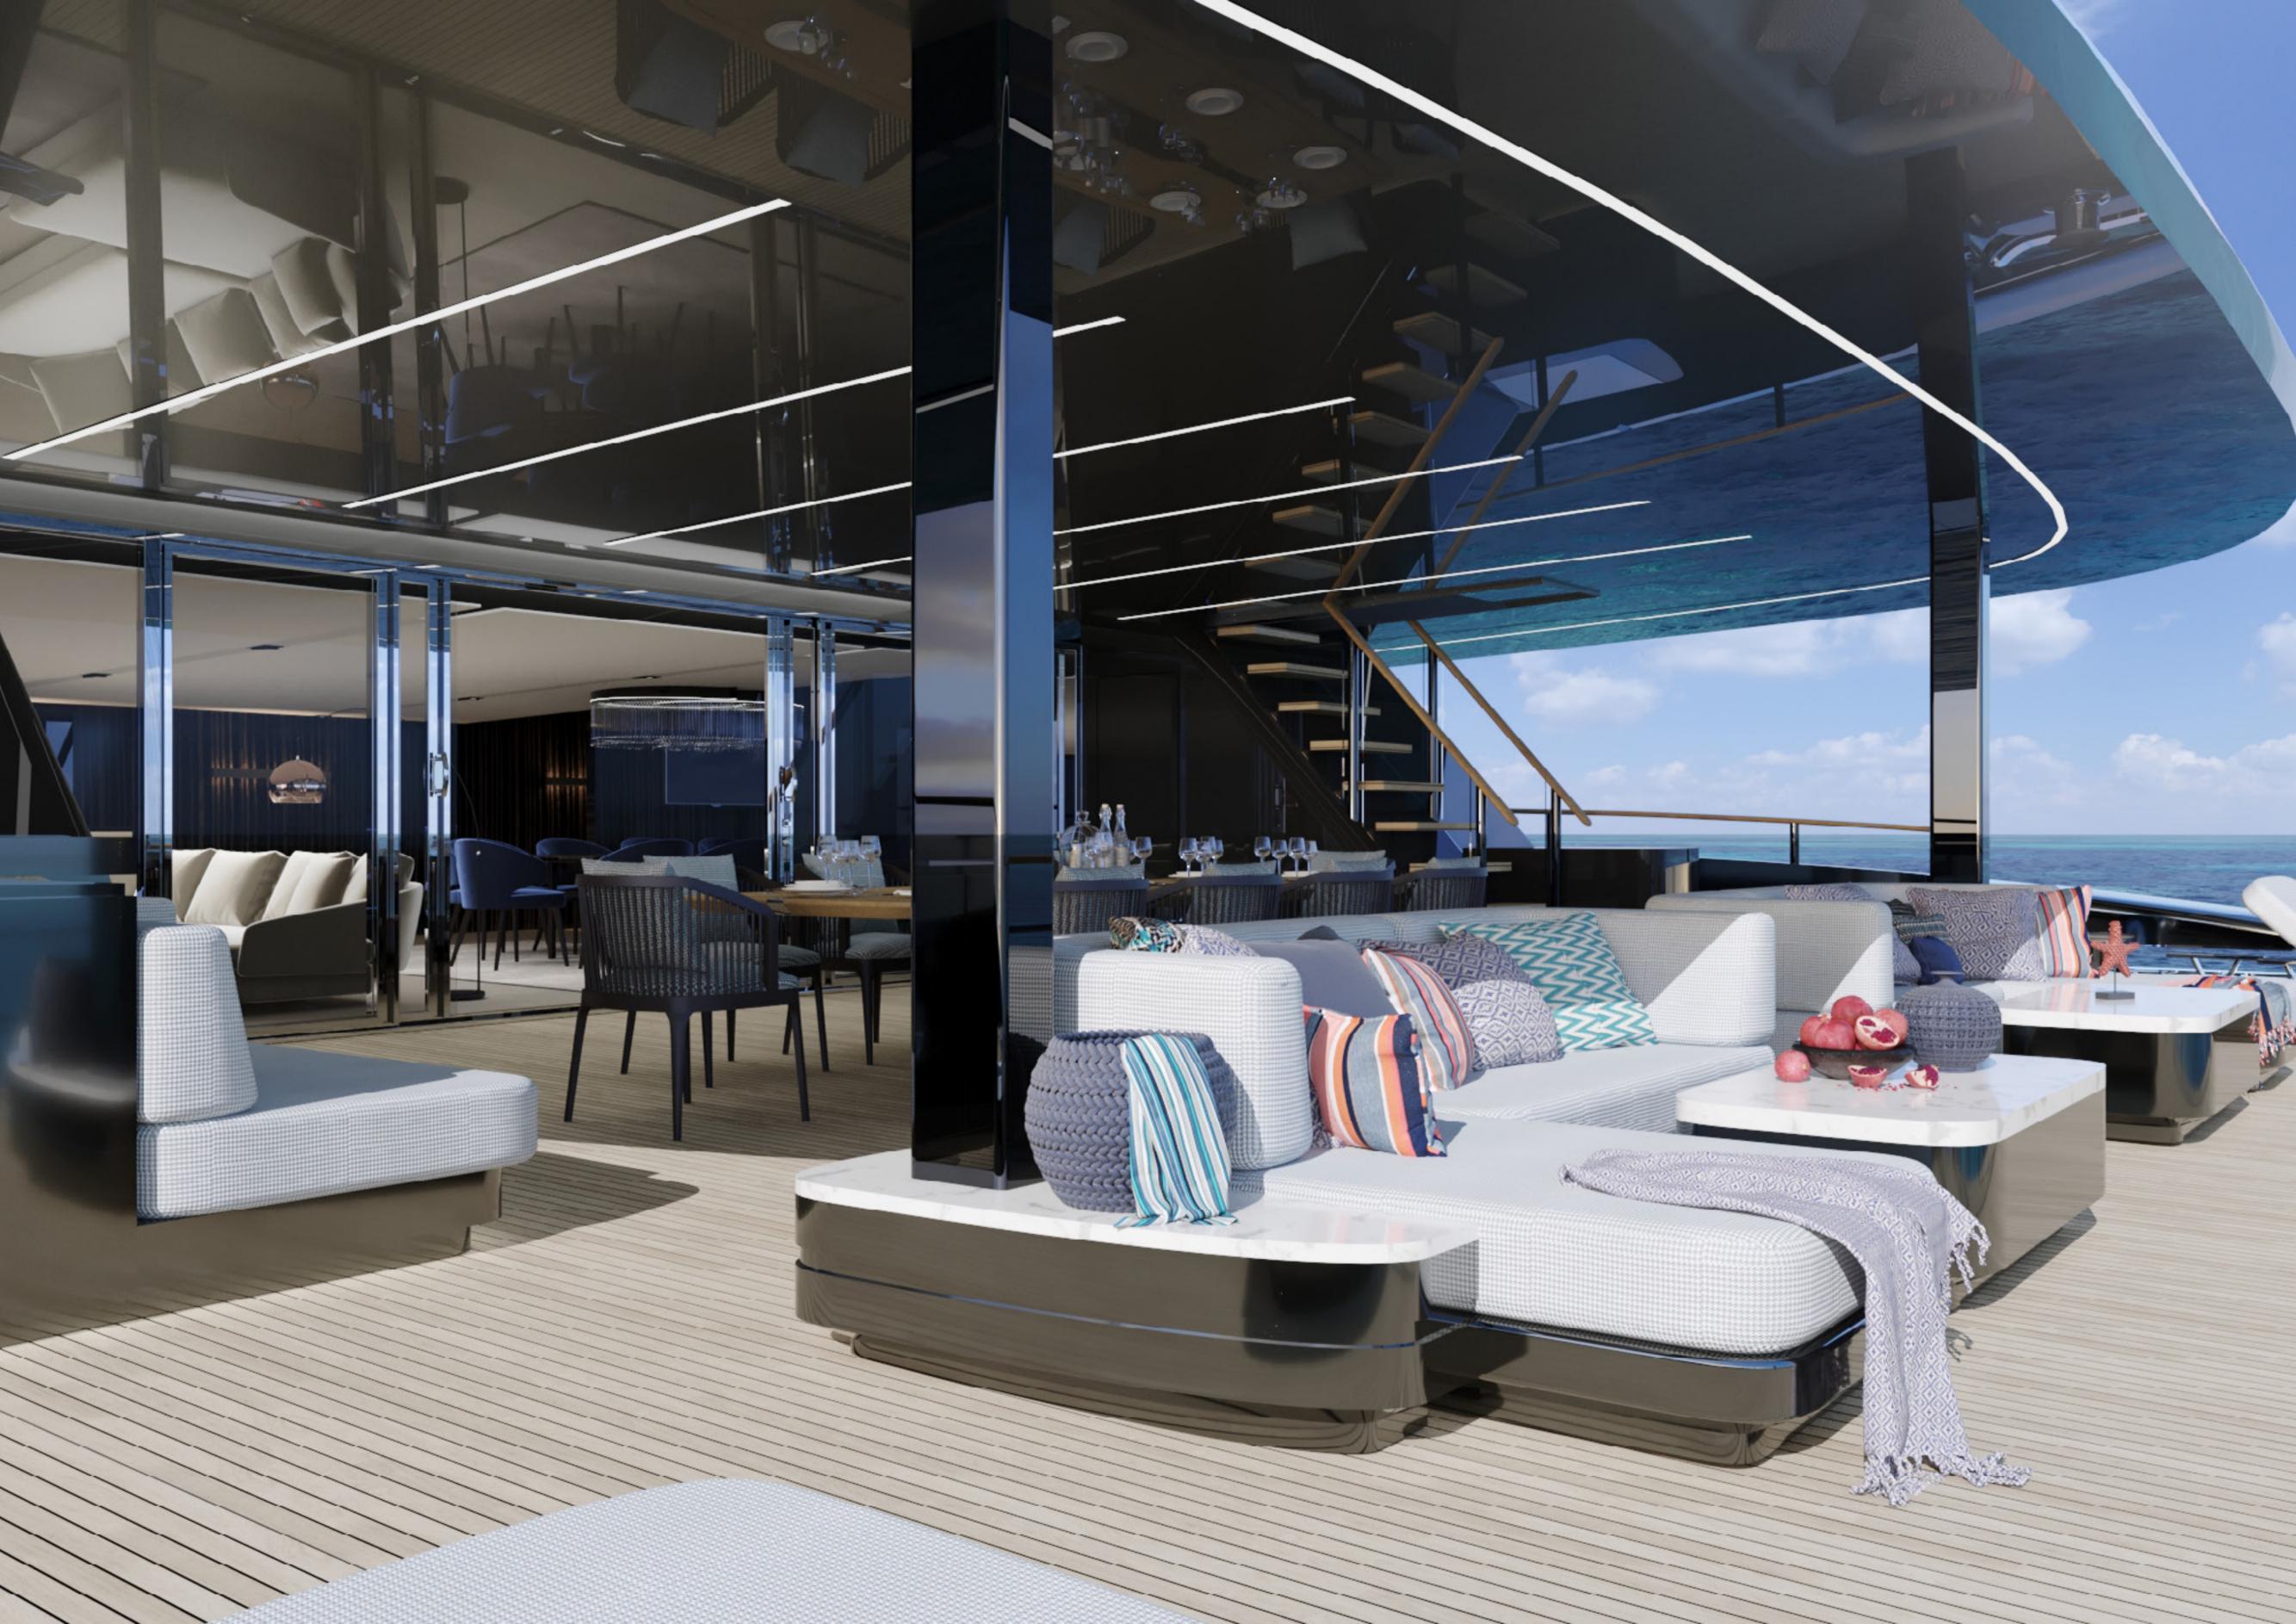

PRIVATE OCEAN LOUNGE

One of the yacht's most iconic features is her aft cockpit design. The alfresco lounging and dining space offers extreme comfort and access to a vast private beach. With her aft platform lowered and two fold-out bulwark terraces open, the Sunreef 43M unlocks a new potential for lounging and watersports, creating a large walk around beach club area.

A HIGHER LEVEL OF LUXURY

Luxurious accommodation is provided for up to 12 guests and includes a spectacular full-beam owner's suite providing panoramic views and private access to the lounging space and spa pool on the bow terrace.