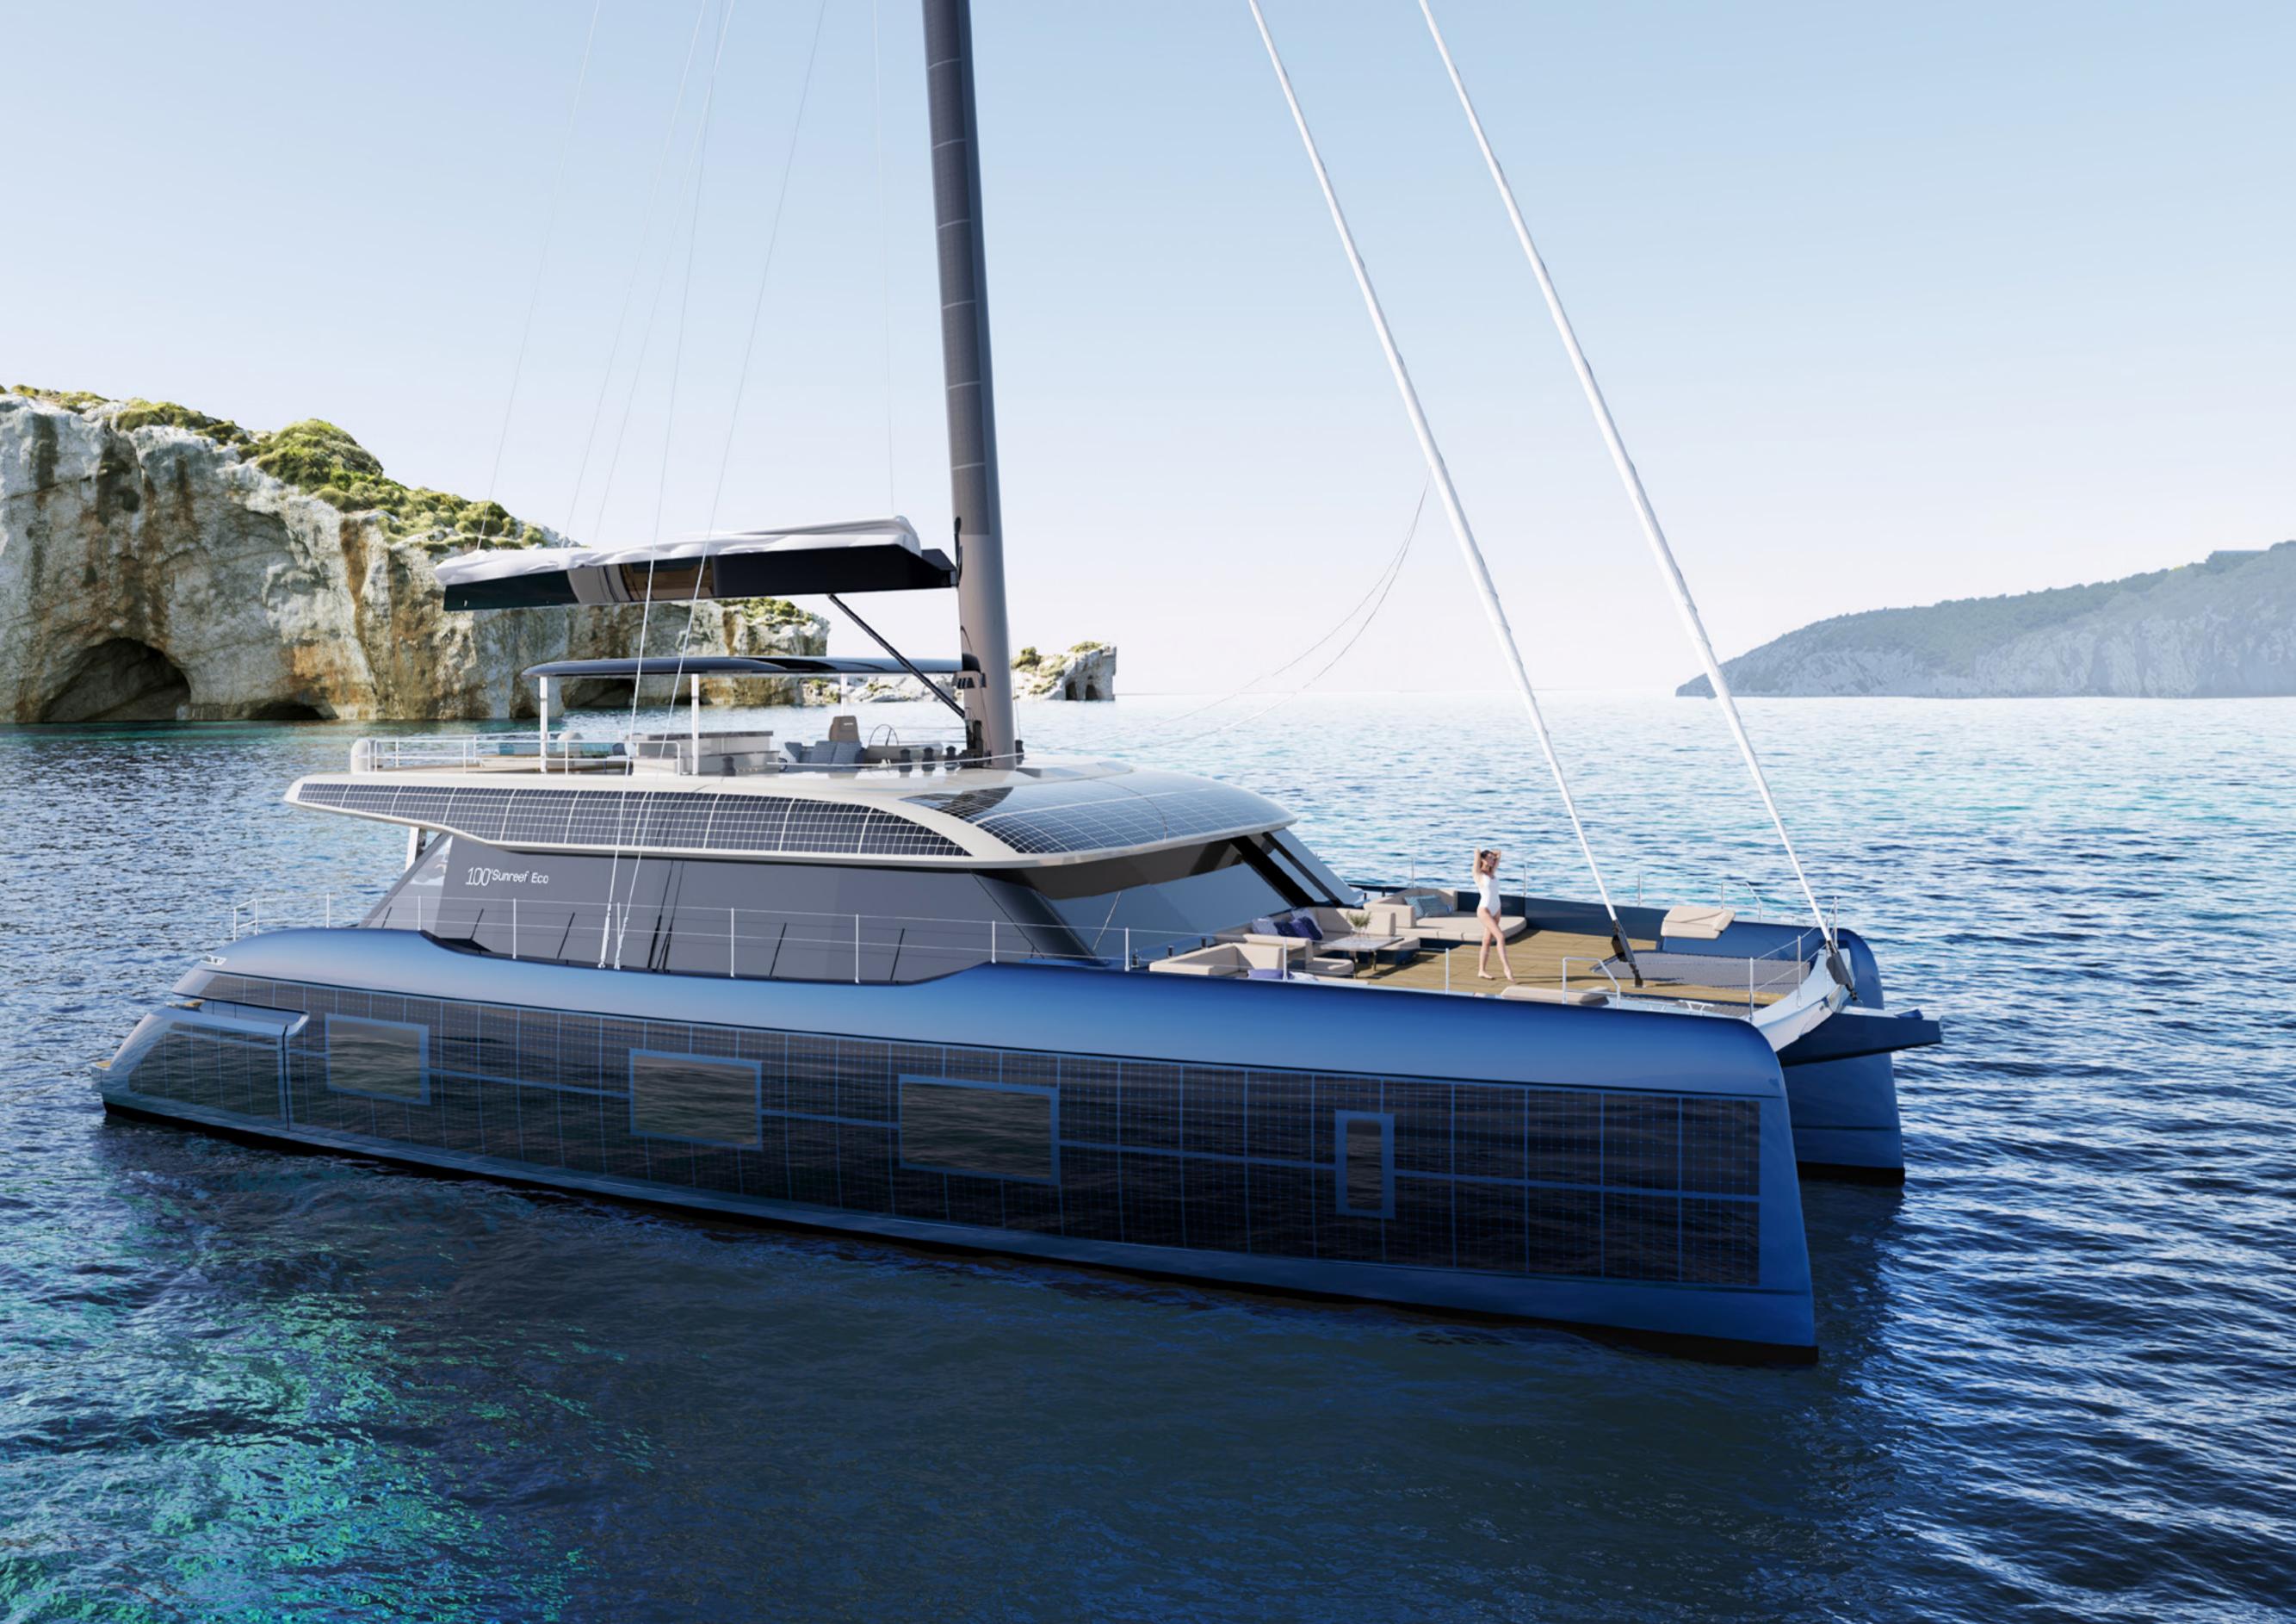

Naval Architecture Sunreef Yachts

Interior Design Sunreef Yachts

SUNREEF 100 ECO

With cutting-edge green tech and imposing living space, the Sunreef 100 Eco is the essence of sustainable superyacht design. Fitted with twin 180kW electric engines and using Sunreef Yachts' revolutionary solar power system, this allelectric luxury craft offers a complete zero emission yachting experience.

Thanks to the shipyard's award-winning technology the craft can welcome up to 242,5m² of composite-integrated solar panels, generating up to 45kWp.

### A BLEND OF LUXURY AND SUSTAINABILITY

Following the Sunreef Yachts Eco philosophy the Sunreef 100 Eco offers a variety of responsibly sourced or recycled finishing materials and an ultramodern, energy-saving air-conditioning system.