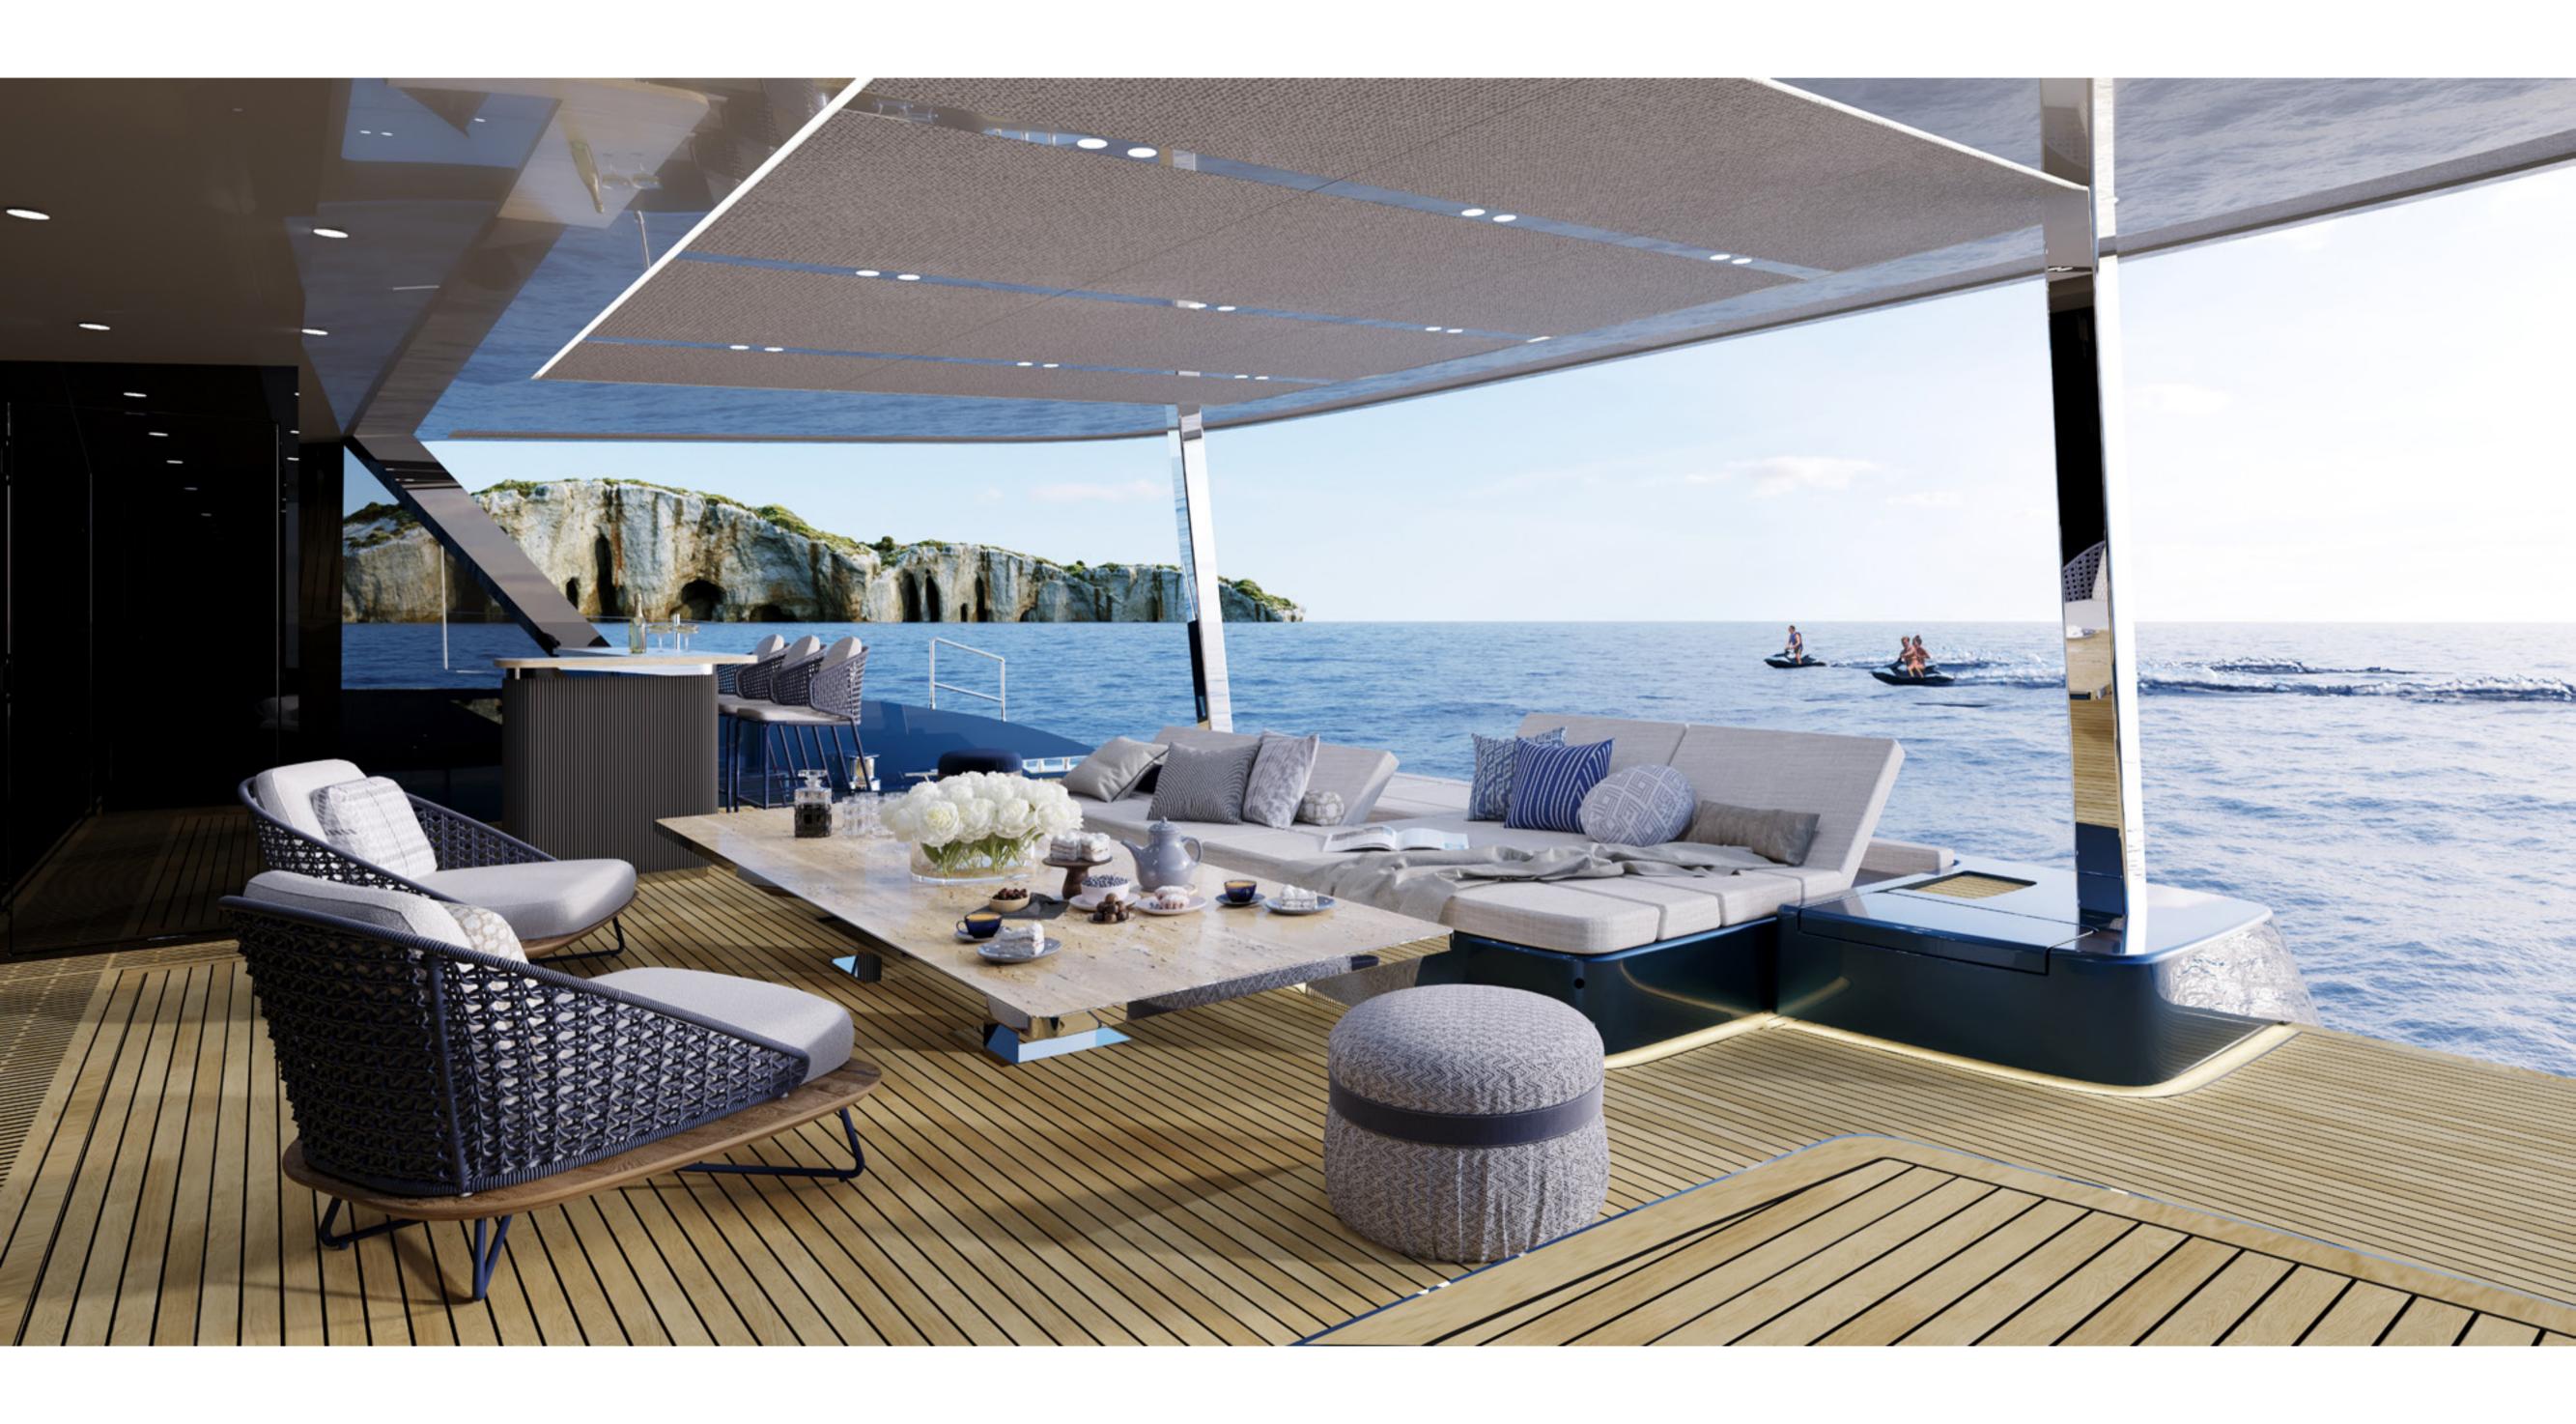

Thanks to an innovative aft garage, the Sunreef 100 can easily carry and launch two large jet-skis among a large variety of water toys on board.

The yacht's hydraulic aft platform doubles up as a beach club when lowered, providing plenty of space for relaxation and water sports.