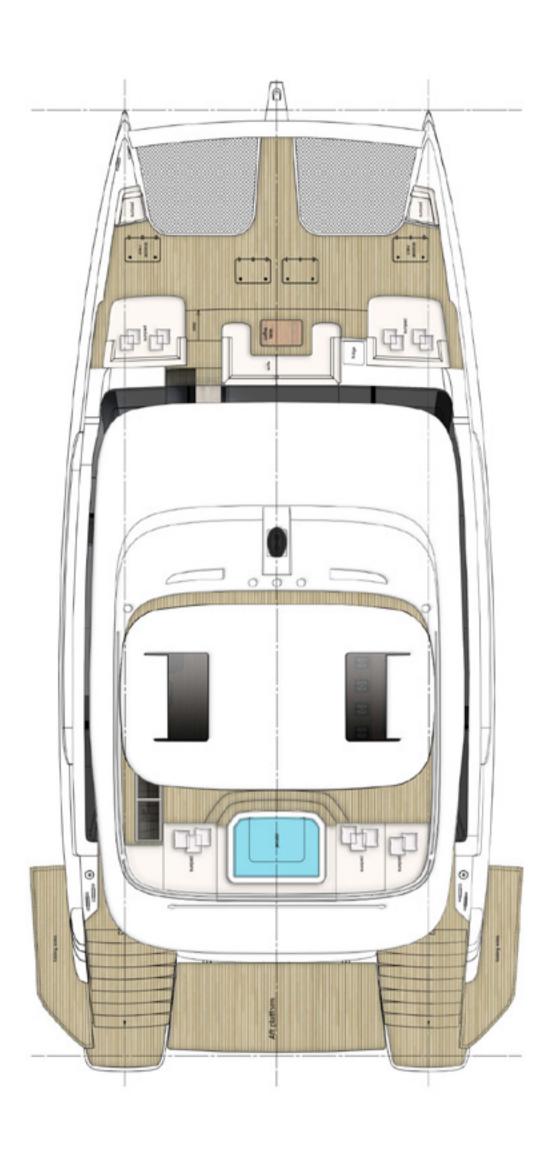

# LAYOUT PROPOSAL

## Sunreef 100 Eco

Thanks to an innovative aft garage, the Sunreef 100 can easily carry and launch two large jet-skis among a large variety of water toys on board.

The yacht's hydraulic aft platform doubles up as a beach club when lowered, providing plenty of space for relaxation and water sports.