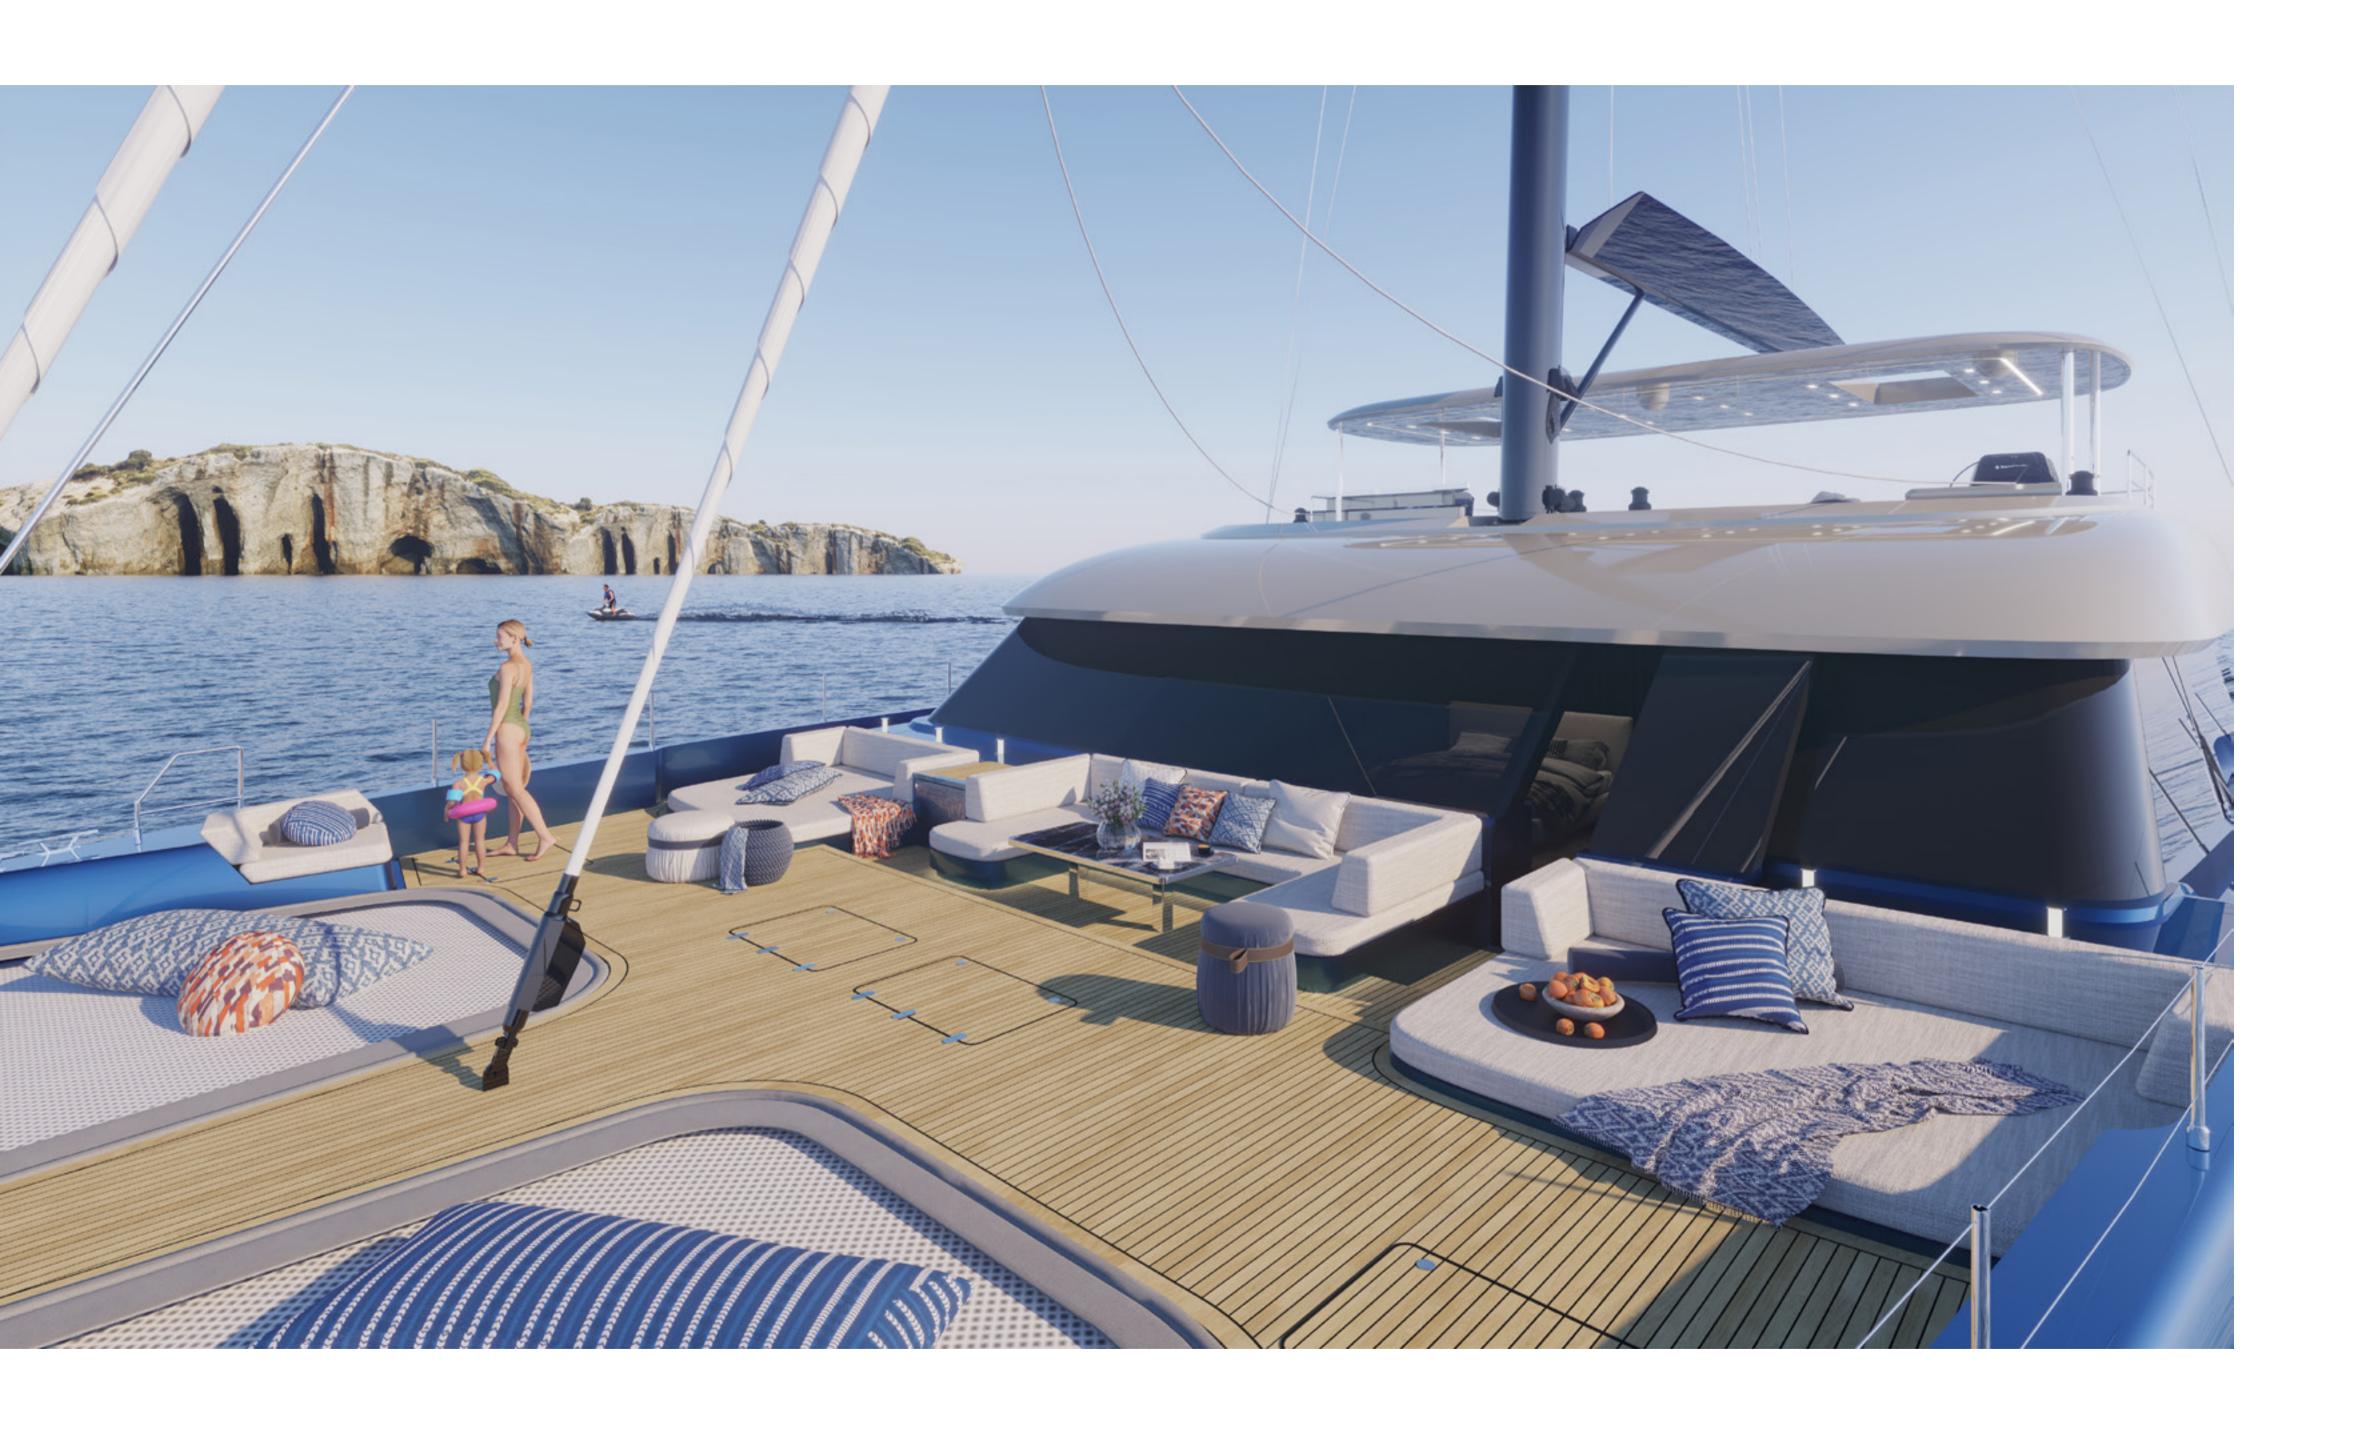

A SEAWORTHY CUSTOM SUPERYACHT

The yacht's interiors and alfresco lounging spaces allow infinite options for customization. While providing luxurious accommodation for up to 12, the Sunreef 100 offers full freedom for bespoke layouts which can incorporate a spa area, an office, a drinks bar or fitness room.

Thanks to an innovative aft garage, the Sunreef 100 can easily carry and launch two large jet-skis among a large variety of water toys on board.

The yacht's hydraulic aft platform doubles up as a beach club when lowered, providing plenty of space for relaxation and water sports.