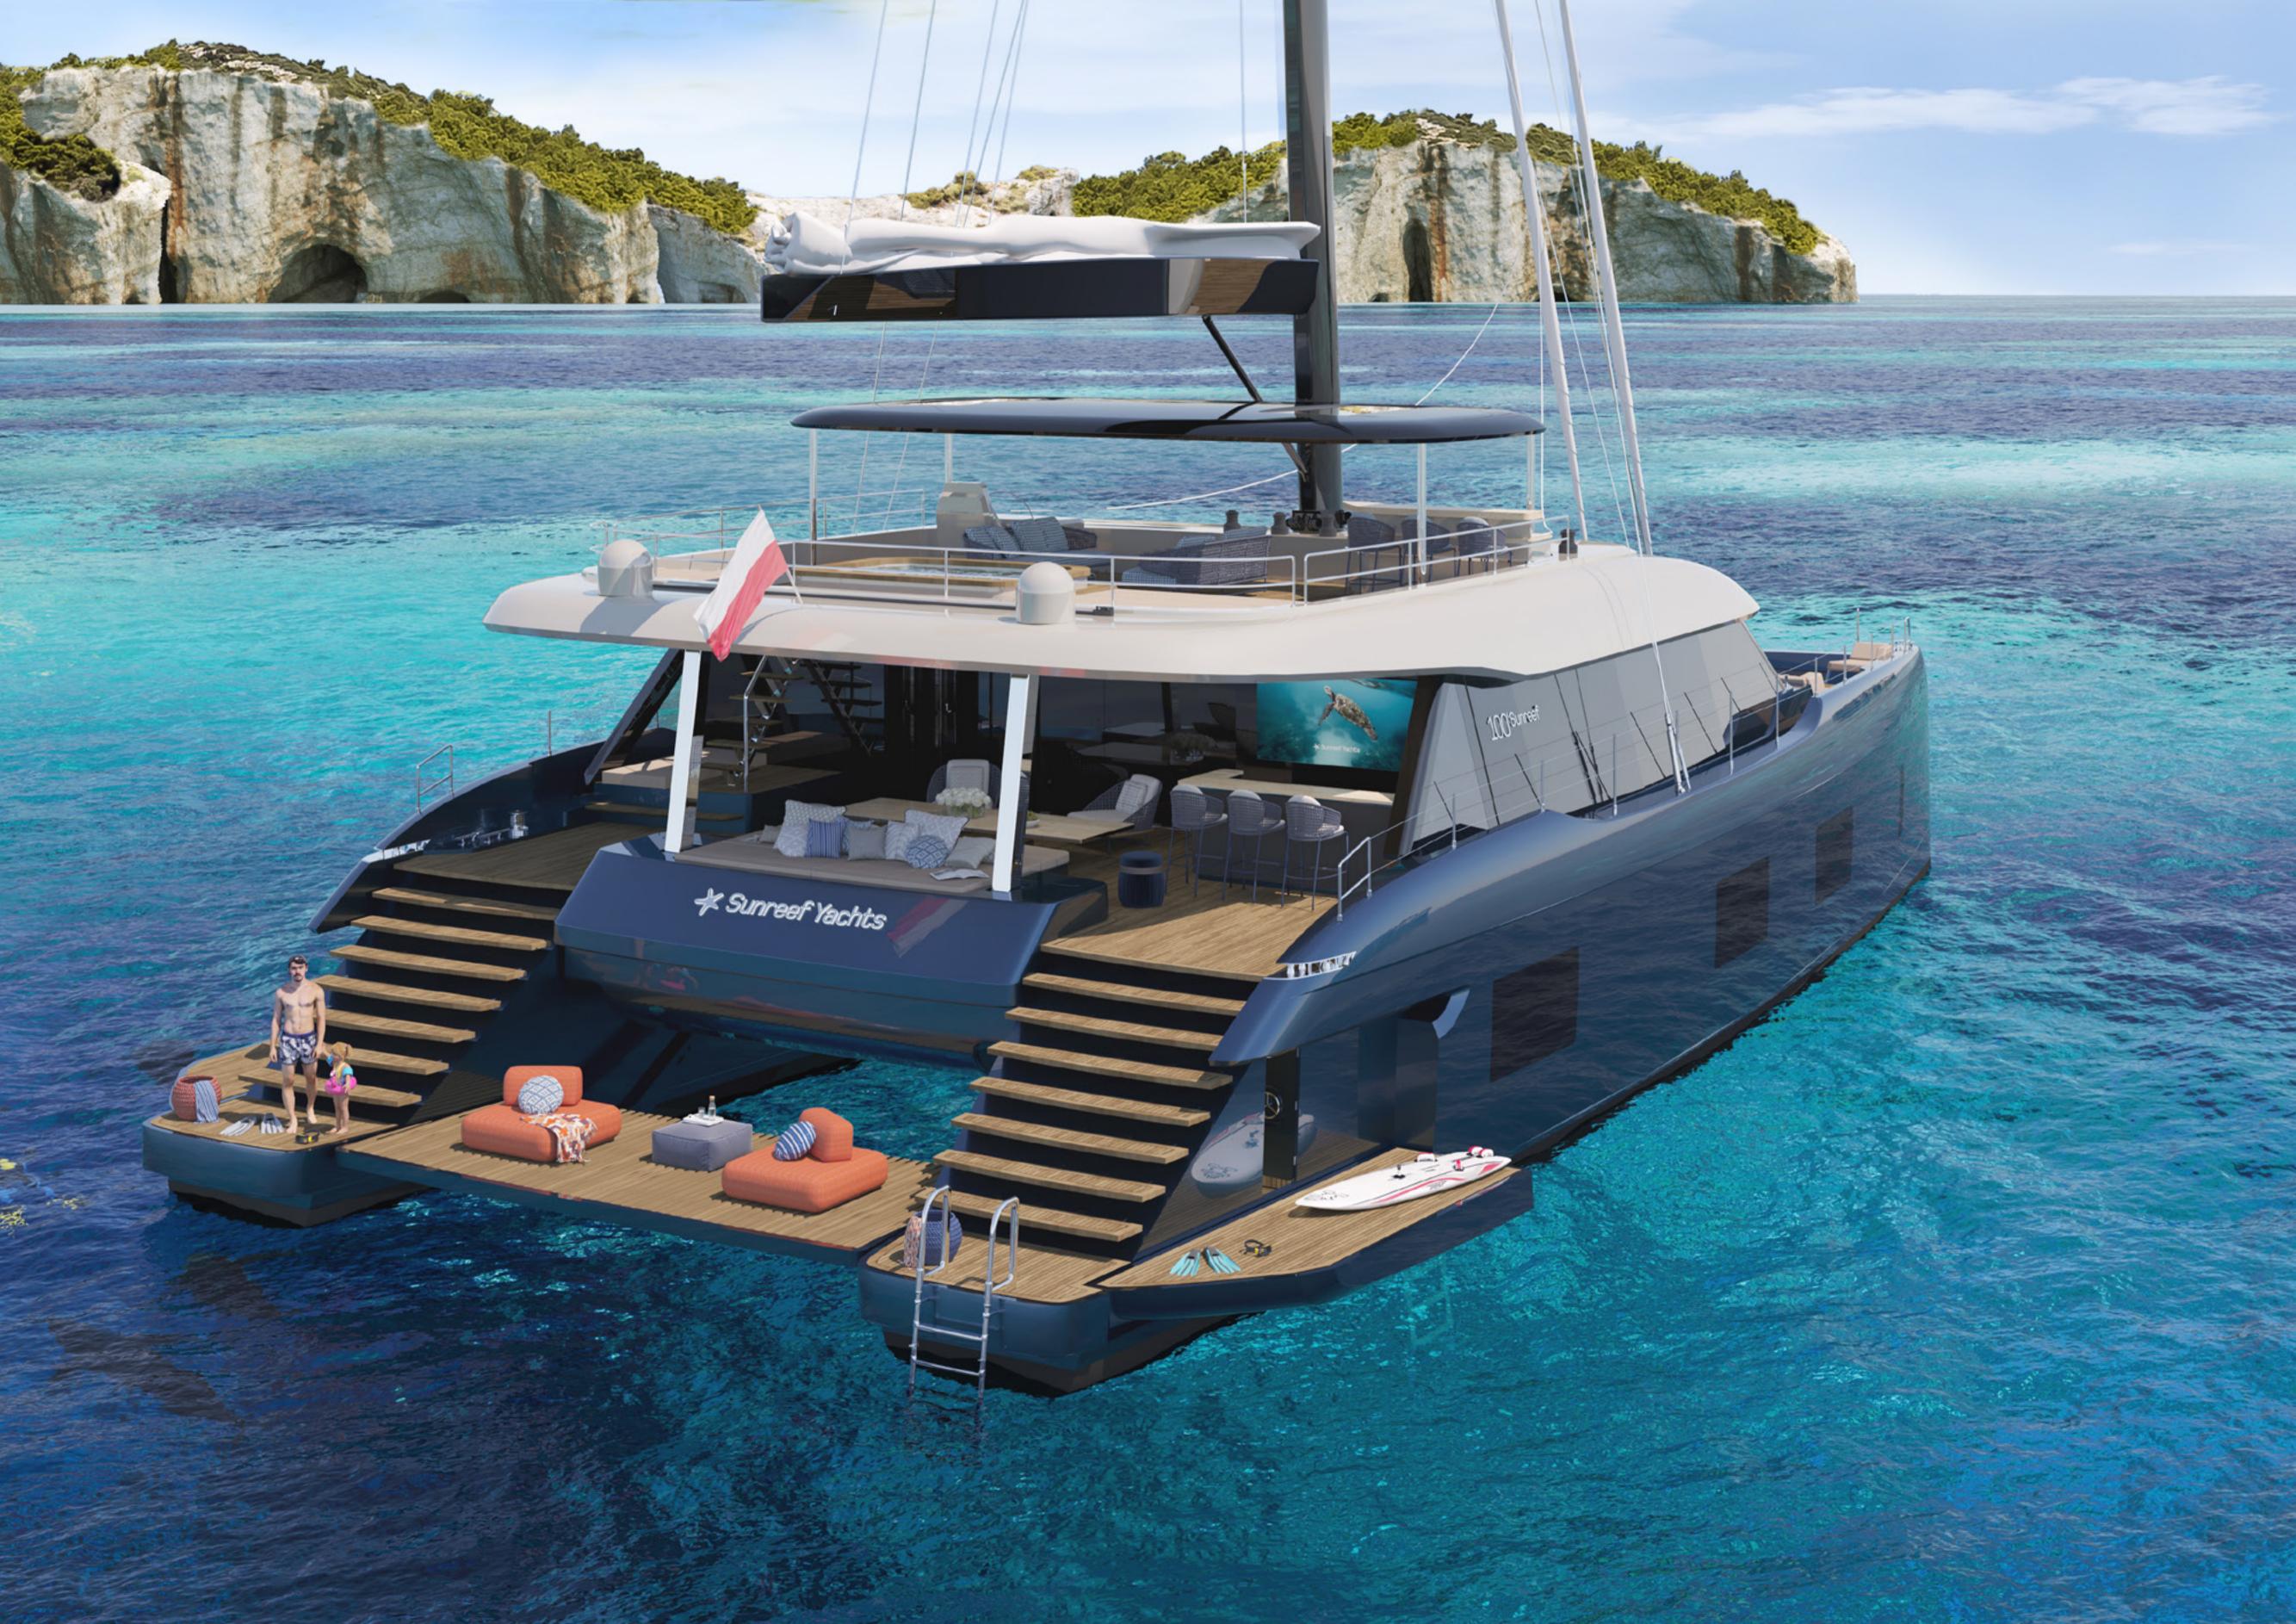

Thanks to an innovative aft garage, the Sunreef 100 can easily carry and launch two large jet-skis among a large variety of water toys on board.

The yacht's hydraulic aft platform doubles up as a beach club when lowered, providing plenty of space for relaxation and water sports.

A SEAWORTHY CUSTOM SUPERYACHT

The yacht's interiors and alfresco lounging spaces allow infinite options for customization. While providing luxurious accommodation for up to 12, the Sunreef 100 offers full freedom for bespoke layouts which can incorporate a spa area, an office, a drinks bar or fitness room.