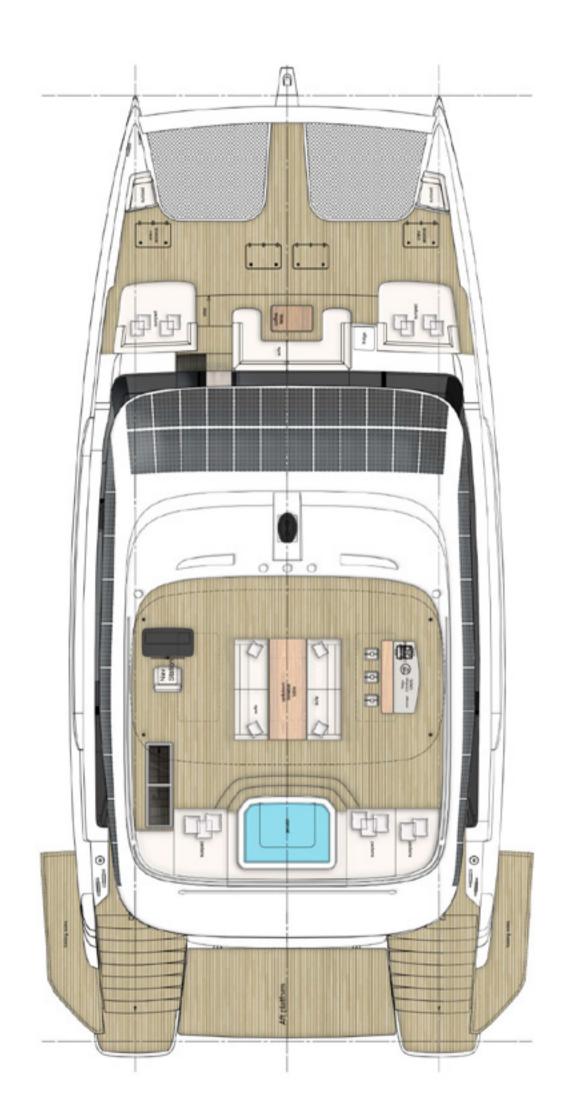

# LAYOUT PROPOSAL

## Sunreef 100 Eco

Thanks to the shipyard's award-winning technology the craft can welcome up to 242,5m² of composite-integrated solar panels, generating up to 45kWp.