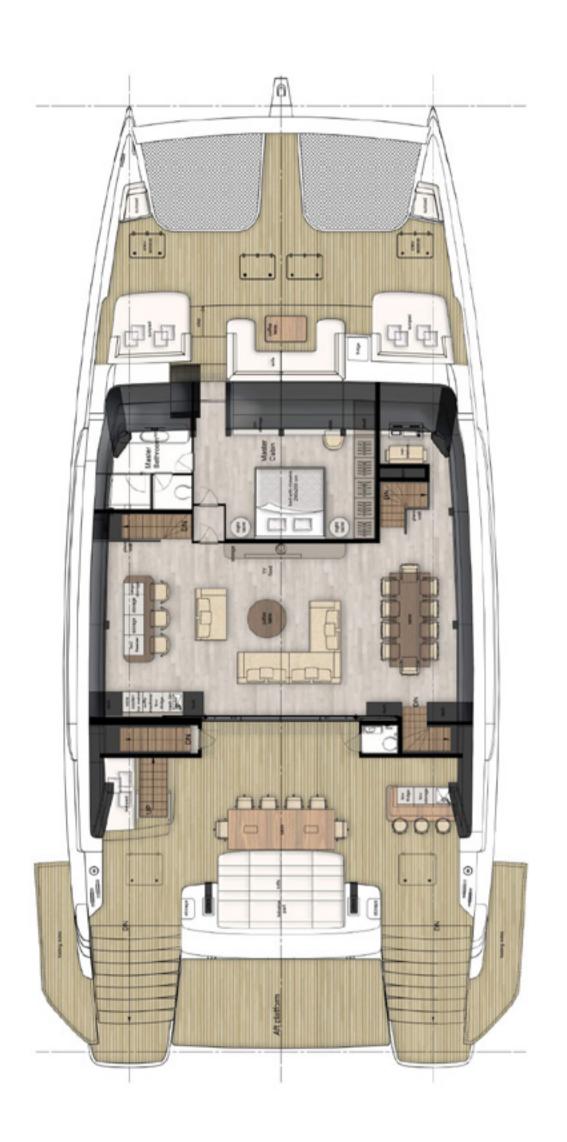

# LAYOUT PROPOSAL Sunreef 100

HULLS MAIN DECK FLYBRIDGE BIMINI

A SEAWORTHY CUSTOM SUPERYACHT

The yacht's interiors and alfresco lounging spaces allow infinite options for customization. While providing luxurious accommodation for up to 12, the Sunreef 100 offers full freedom for bespoke layouts which can incorporate a spa area, an office, a drinks bar or fitness room.

Thanks to an innovative aft garage, the Sunreef 100 can easily carry and launch two large jet-skis among a large variety of water toys on board.

The yacht's hydraulic aft platform doubles up as a beach club when lowered, providing plenty of space for relaxation and water sports.