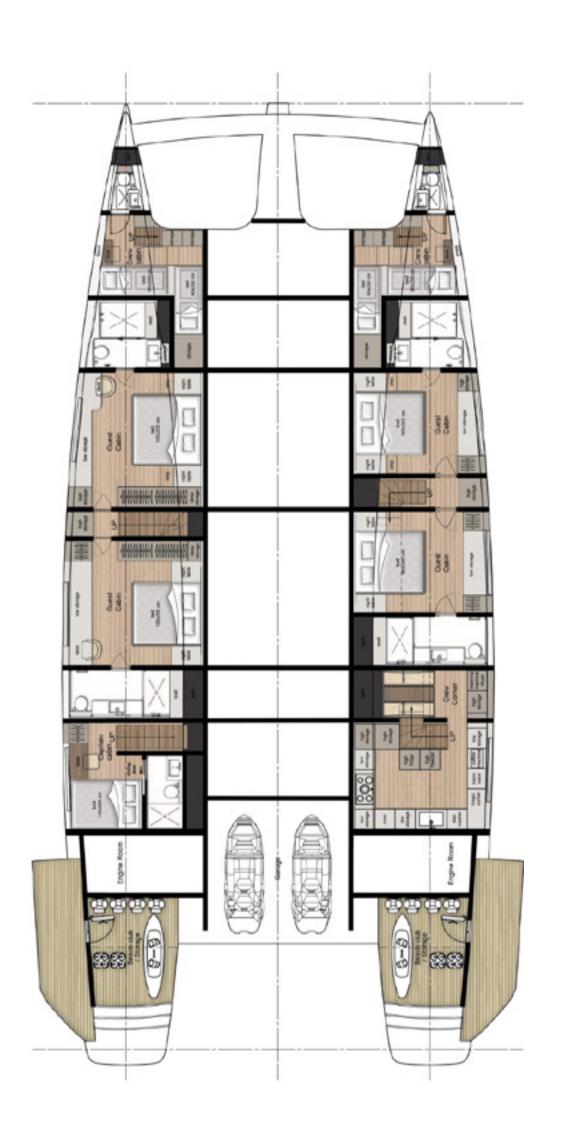

# LAYOUT PROPOSAL Sunreef 100

HULLS MAIN DECK FLYBRIDGE BIMINI

A SEAWORTHY CUSTOM SUPERYACHT

The yacht's interiors and alfresco lounging spaces allow infinite options for customization. While providing luxurious accommodation for up to 12, the Sunreef 100 offers full freedom for bespoke layouts which can incorporate a spa area, an office, a drinks bar or fitness room.

Thanks to an innovative aft garage, the Sunreef 100 can easily carry and launch two large jet-skis among a large variety of water toys on board.

The yacht's hydraulic aft platform doubles up as a beach club when lowered, providing plenty of space for relaxation and water sports.