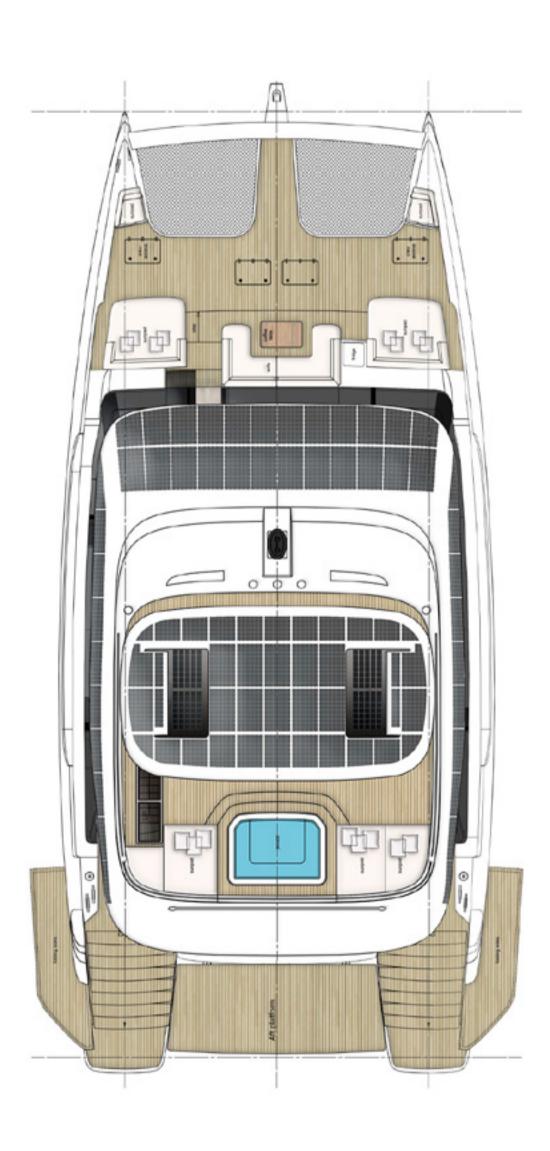

# LAYOUT PROPOSAL

## Sunreef 100 Eco

Thanks to the shipyard's award-winning technology the craft can welcome up to 242,5m² of composite-integrated solar panels, generating up to 45kWp.