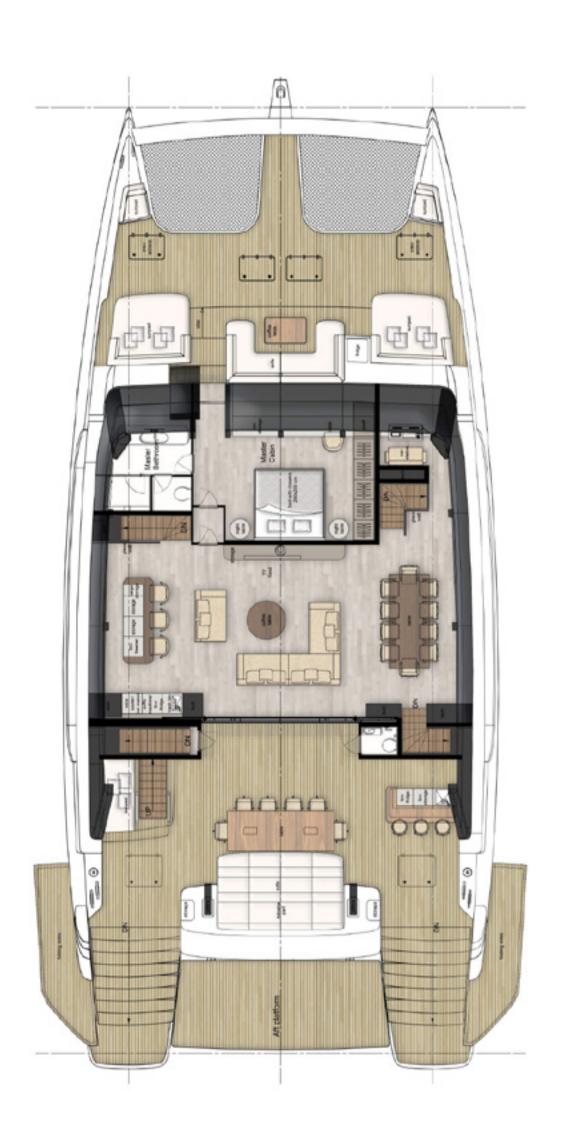

# LAYOUT PROPOSAL Sunreef 100

HULLS MAIN DECK FLYBRIDGE BIMINI

A SEAWORTHY CUSTOM SUPERYACHT

The yacht's interiors and alfresco lounging spaces allow infinite options for customization. While providing luxurious accommodation for up to 12, the Sunreef 100 offers full freedom for bespoke layouts which can incorporate a spa area, an office, a drinks bar or fitness room.