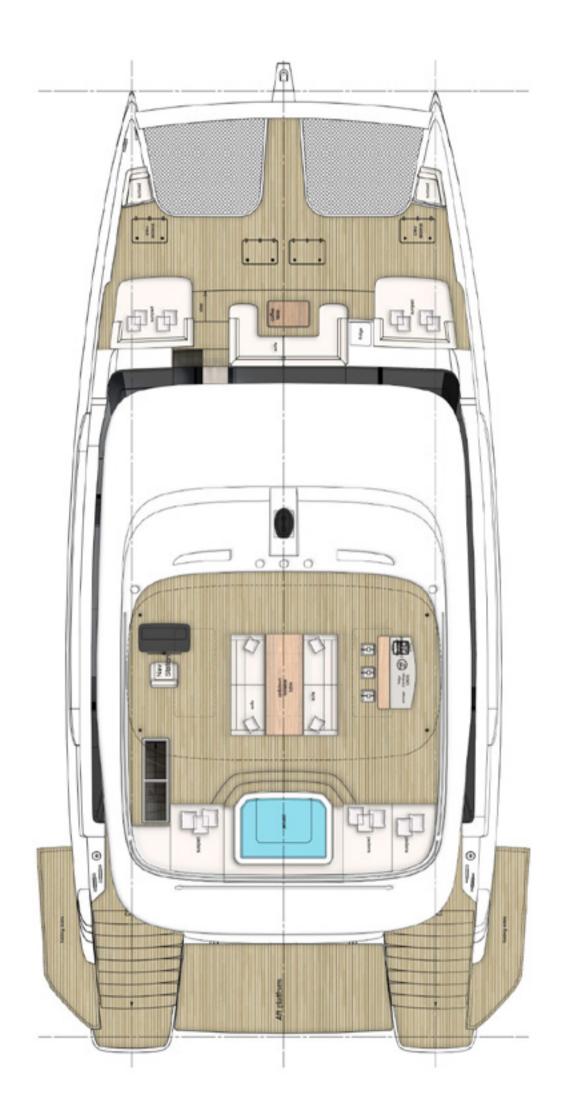

# LAYOUT PROPOSAL Sunreef 100

HULLS MAIN DECK FLYBRIDGE BIMINI

Thanks to an innovative aft garage, the Sunreef 100 can easily carry and launch two large jet-skis among a large variety of water toys on board.

The yacht's hydraulic aft platform doubles up as a beach club when lowered, providing plenty of space for relaxation and water sports.