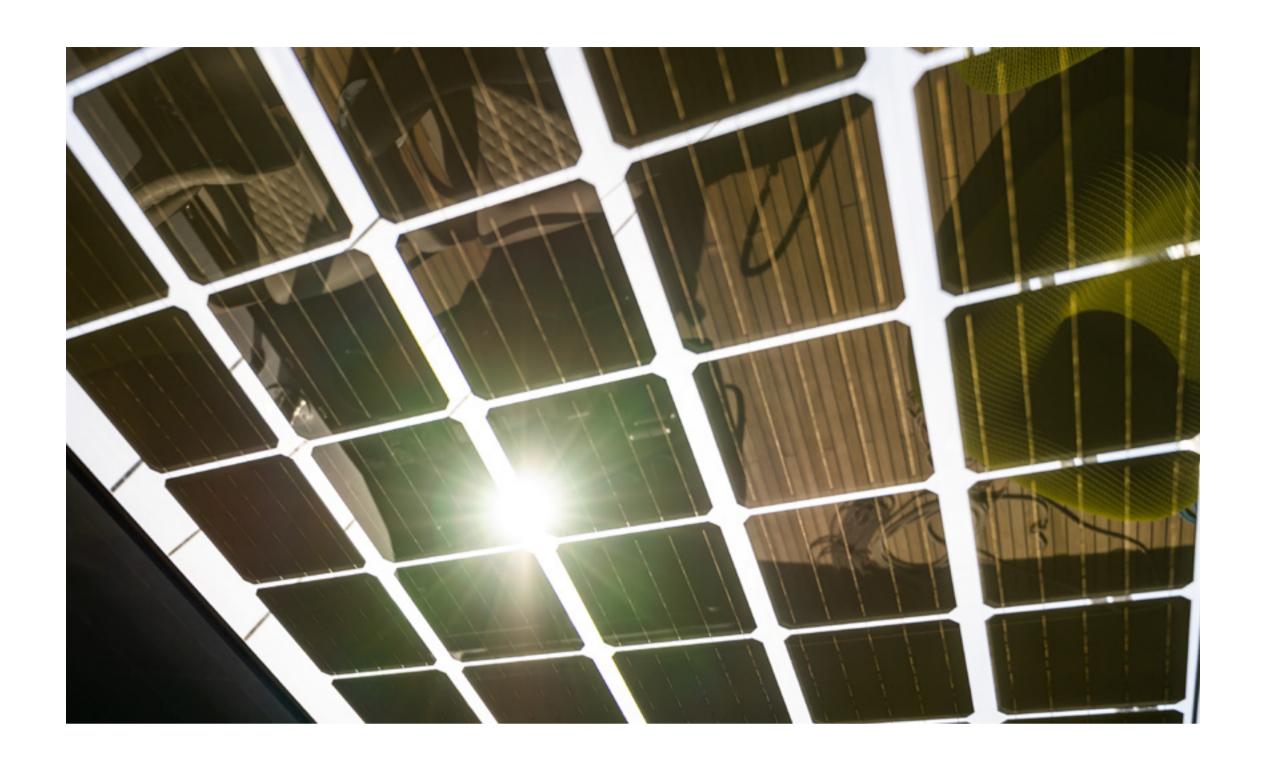

Thanks to the shipyard's award-winning technology the craft can welcome up to 242,5m² of composite-integrated solar panels, generating up to 45kWp.