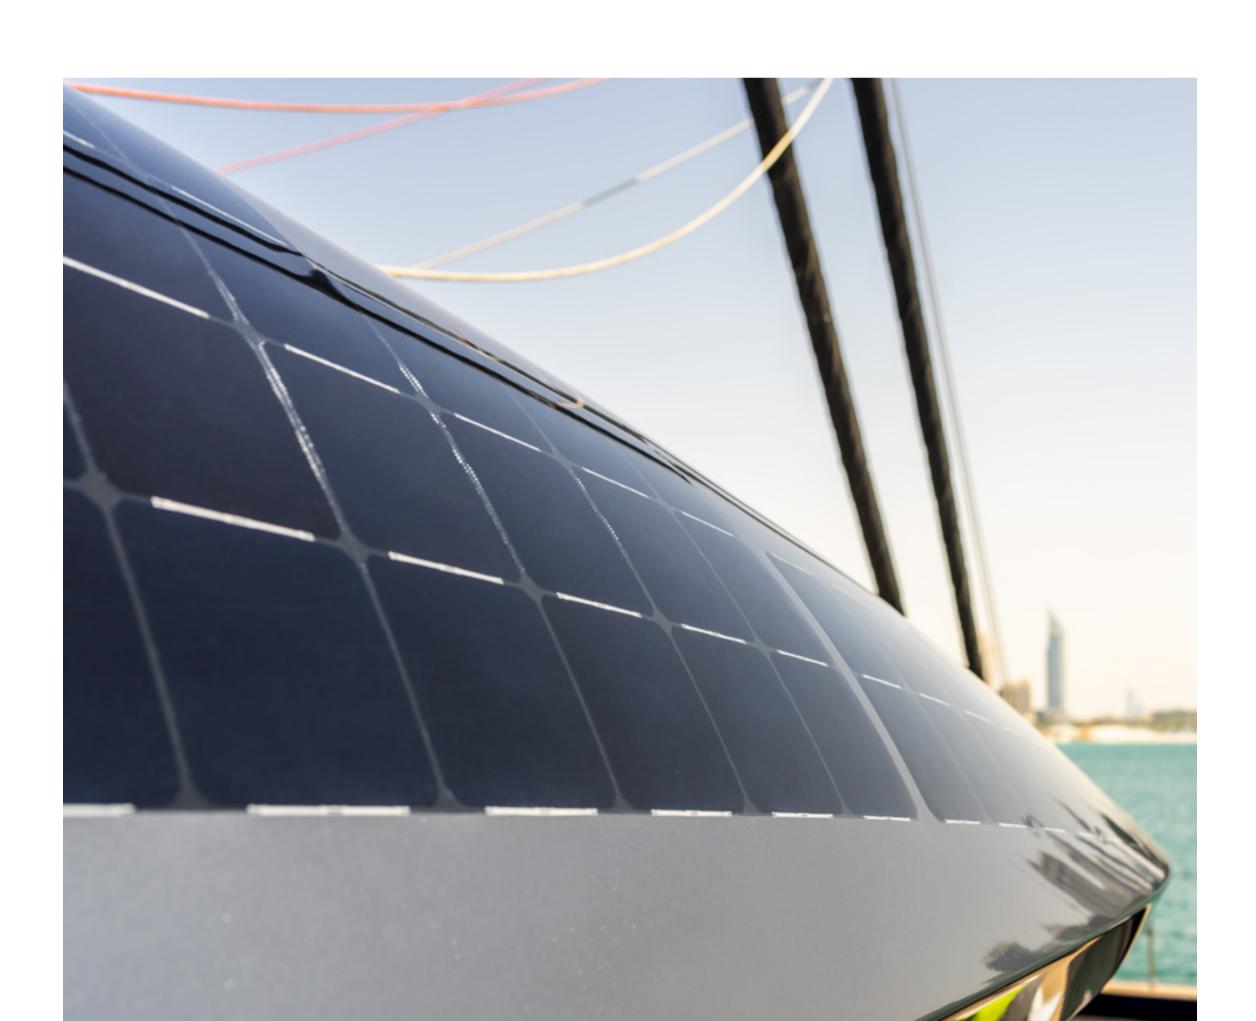

Thanks to the shipyard's award-winning technology the craft can welcome up to 242,5m² of composite-integrated solar panels, generating up to 45kWp.