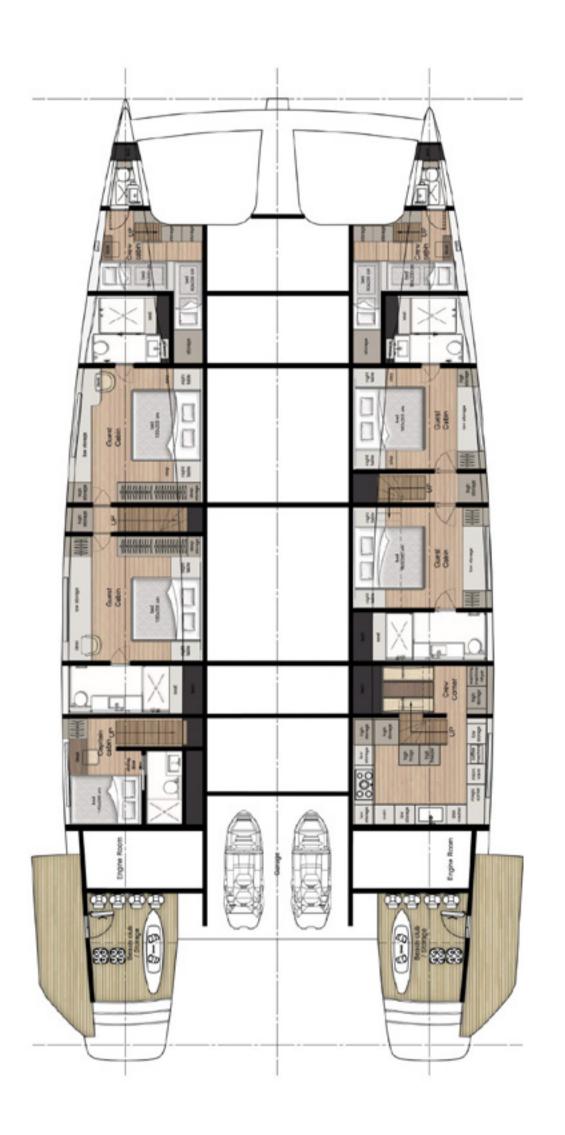

# LAYOUT PROPOSAL Sunreef 100

HULLS MAIN DECK FLYBRIDGE BIMINI

# LAYOUT PROPOSAL

## Sunreef 100 Eco