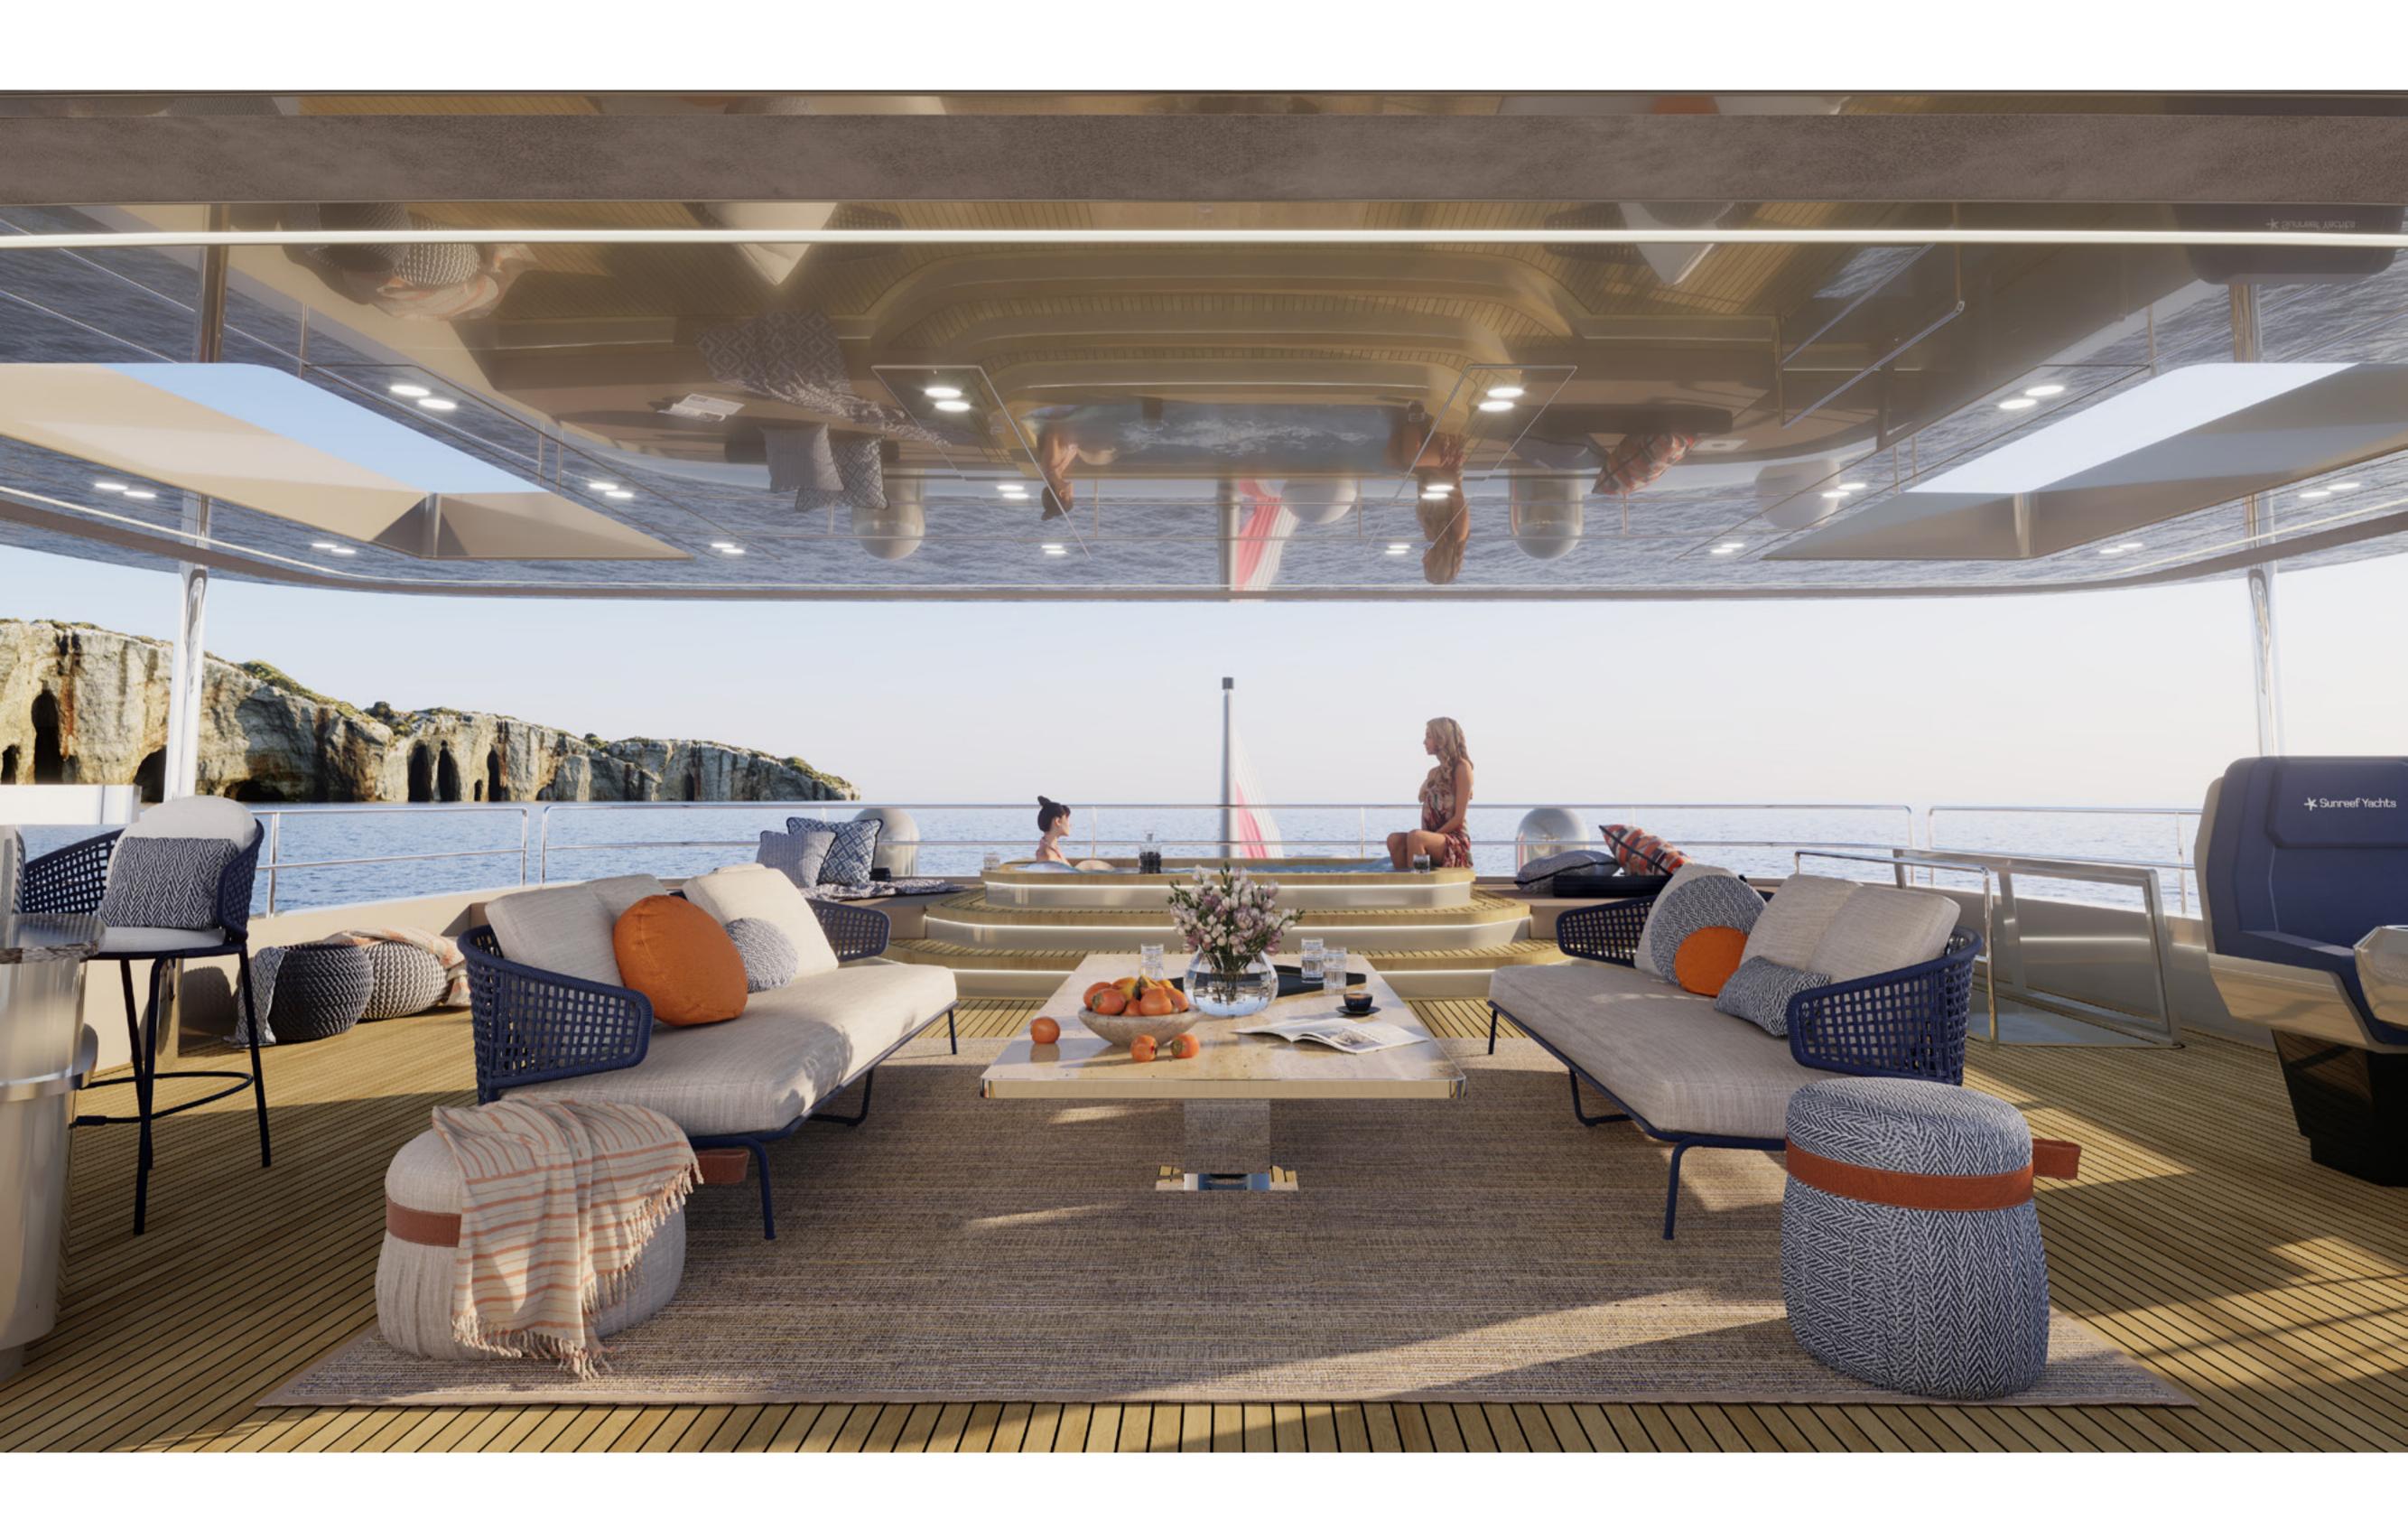

SUNREEF 100 —— SUNREEF 100 ECO

THE MEGA-CAT AVANT-GARDE

The Sunreef 100 is an avant-gardist sailing superyacht designed for long offshore cruises in supreme luxury. This all-round seaworthy catamaran combines the best of marine hi-tech with custom-tailored design. She boasts immense living space and vast alfresco lounging areas including an imposing flybridge and bow terrace.

A SEAWORTHY CUSTOM SUPERYACHT

The yacht's interiors and alfresco lounging spaces allow infinite options for customization. While providing luxurious accommodation for up to 12, the Sunreef 100 offers full freedom for bespoke layouts which can incorporate a spa area, an office, a drinks bar or fitness room.