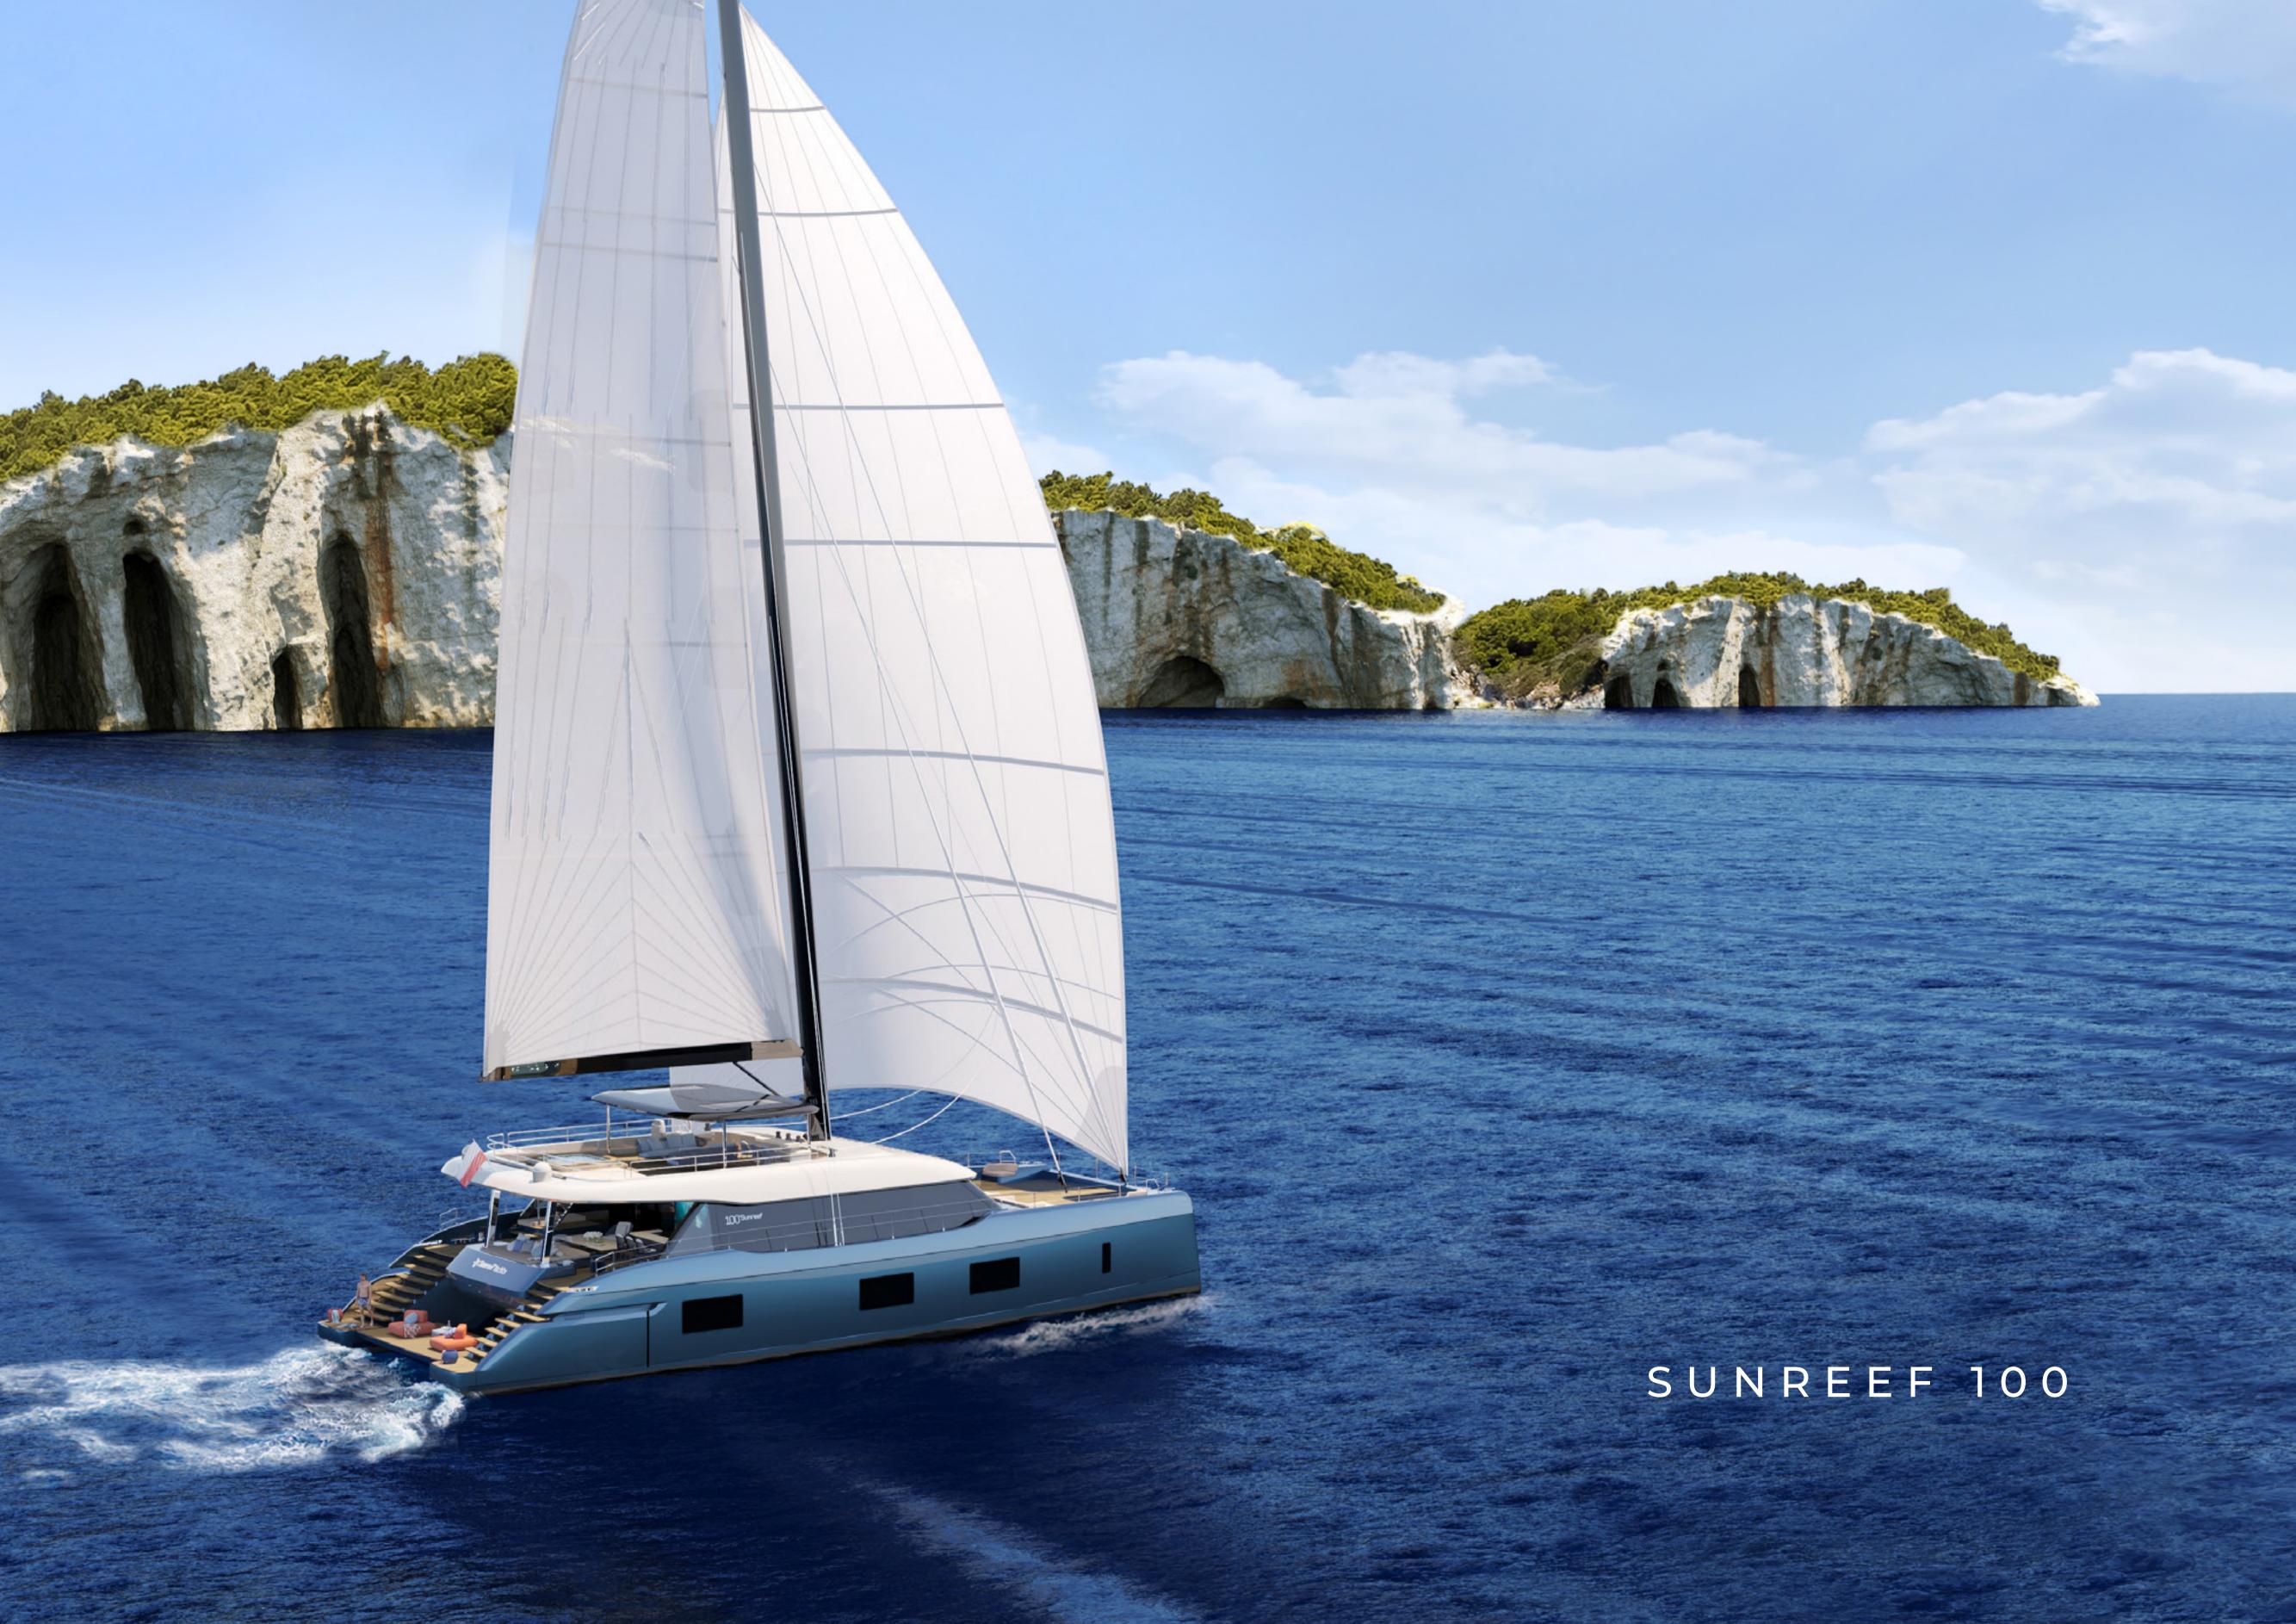

SUNREEF 100 —— SUNREEF 100 ECO

THE MEGA-CAT AVANT-GARDE

The Sunreef 100 is an avant-gardist sailing superyacht designed for long offshore cruises in supreme luxury. This all-round seaworthy catamaran combines the best of marine hi-tech with custom-tailored design. She boasts immense living space and vast alfresco lounging areas including an imposing flybridge and bow terrace.

A SEAWORTHY CUSTOM SUPERYACHT

The yacht's interiors and alfresco lounging spaces allow infinite options for customization. While providing luxurious accommodation for up to 12, the Sunreef 100 offers full freedom for bespoke layouts which can incorporate a spa area, an office, a drinks bar or fitness room.