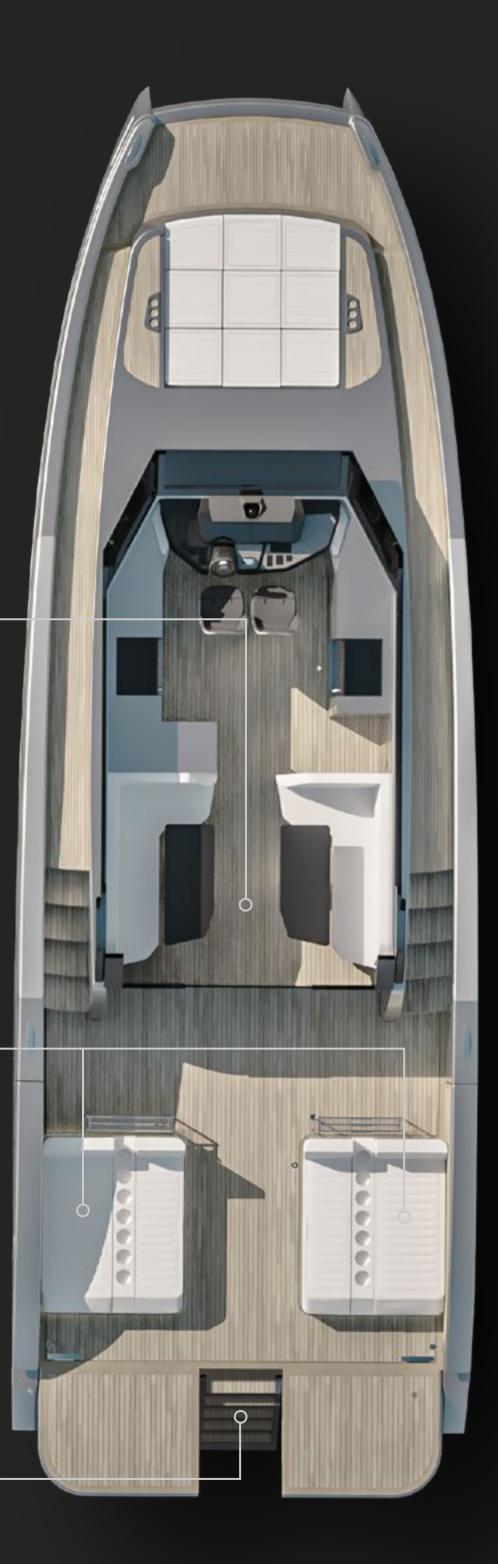

### CRUISING IN COMFORT

The interiors of the ULTIMA models offer an infinite variety of bespoke decors and customizable layouts.

## Semi-open dining area

The main deck welcomes guests to an enclosed lounging and dining space.

#### Vast alfresco lounging areas

With oversized sun pads the eco-speeder is perfect for long sunning sessions and watersports.

#### Folding bulwark platforms

The opening bulwark platforms add even more space to the already large aft deck.

#### Vast aft platform

The wide aft platform with an in-built automatic retractable ladder was designed to optimize deck space and offer maximum comfort for watersports enthusiasts.