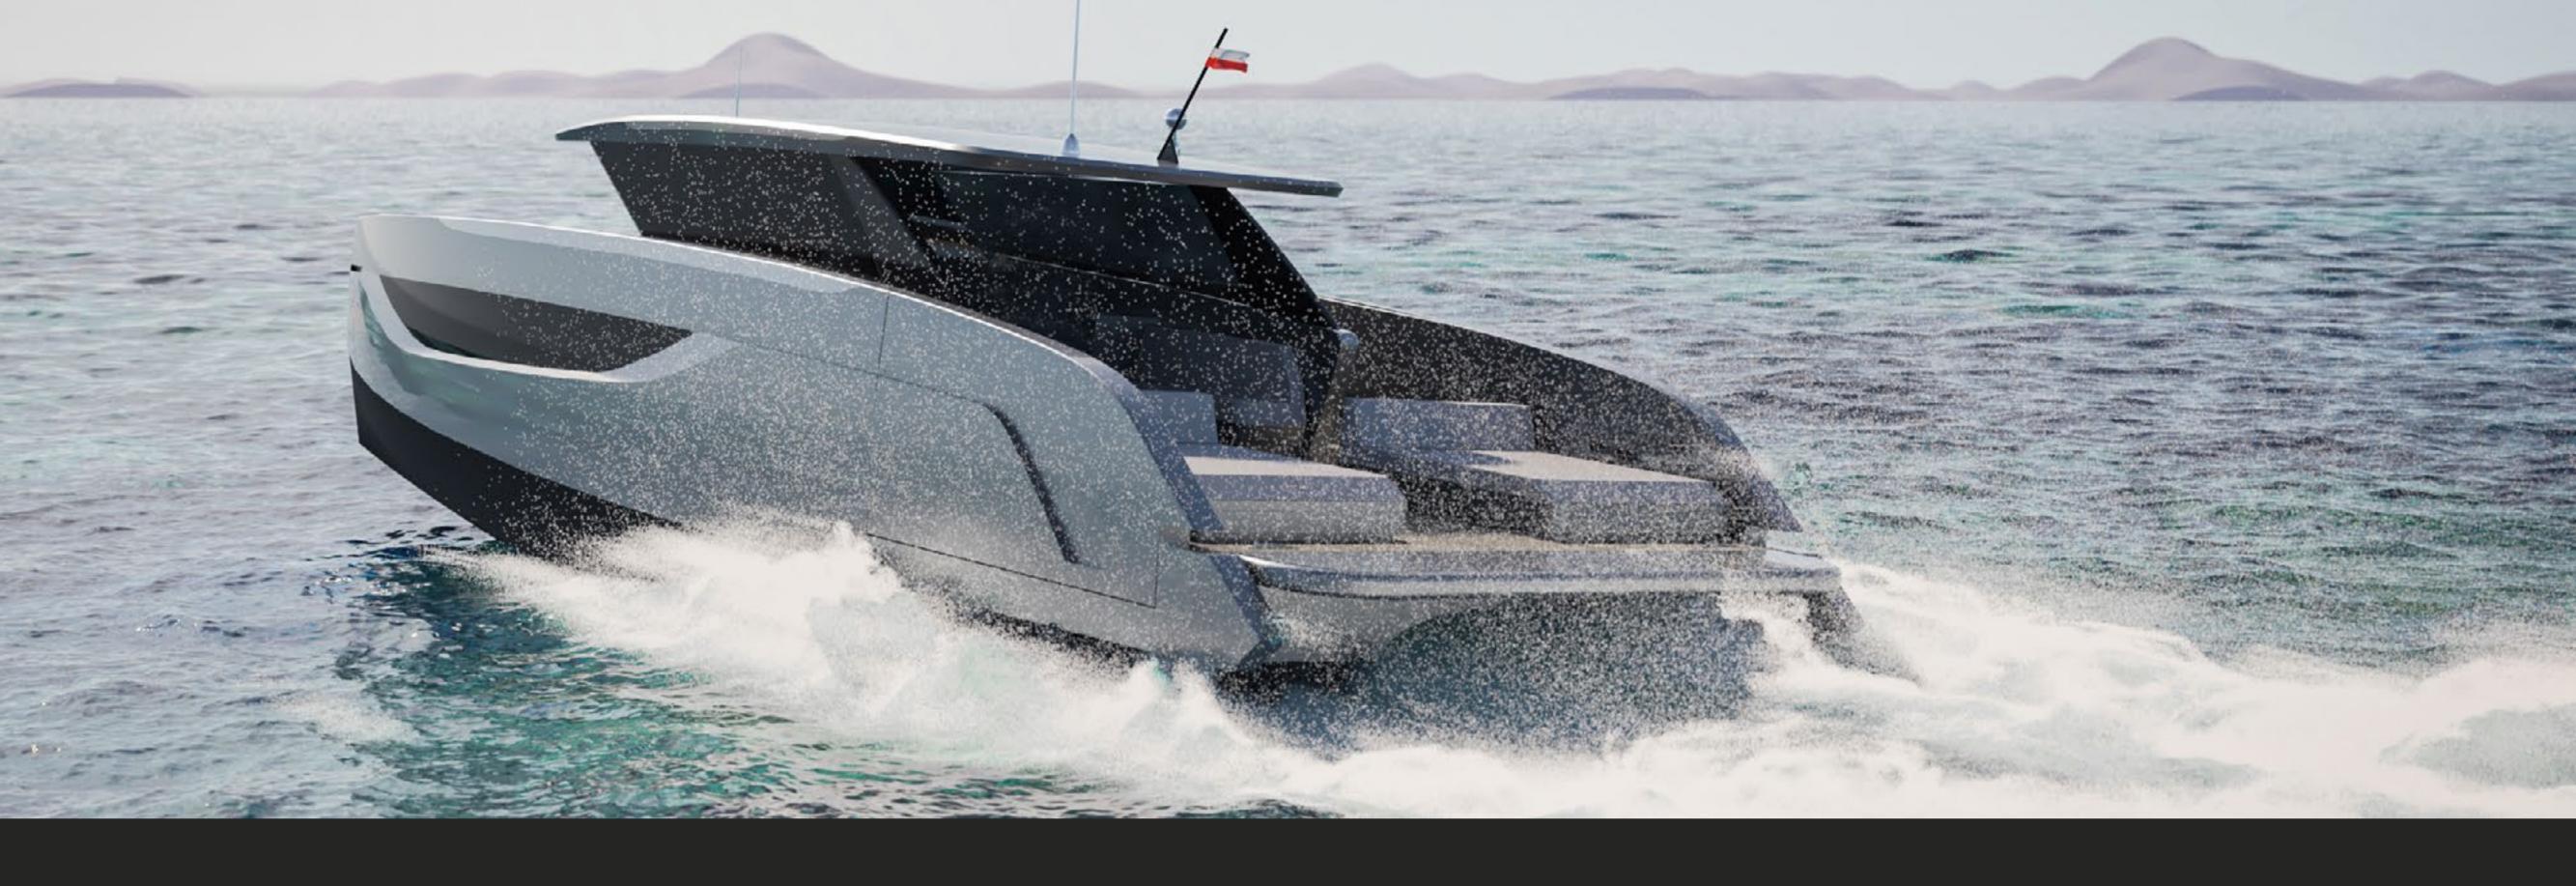

# Dynamic design

The yacht's dynamic hull design was optimized to offer maximum comfort and a smooth motion at sea.

## Optimized hull design

The world's most technically advanced hybrid ecospeeder, the ULTIMA catamaran is a perfect blend of speed, stability and comfort.