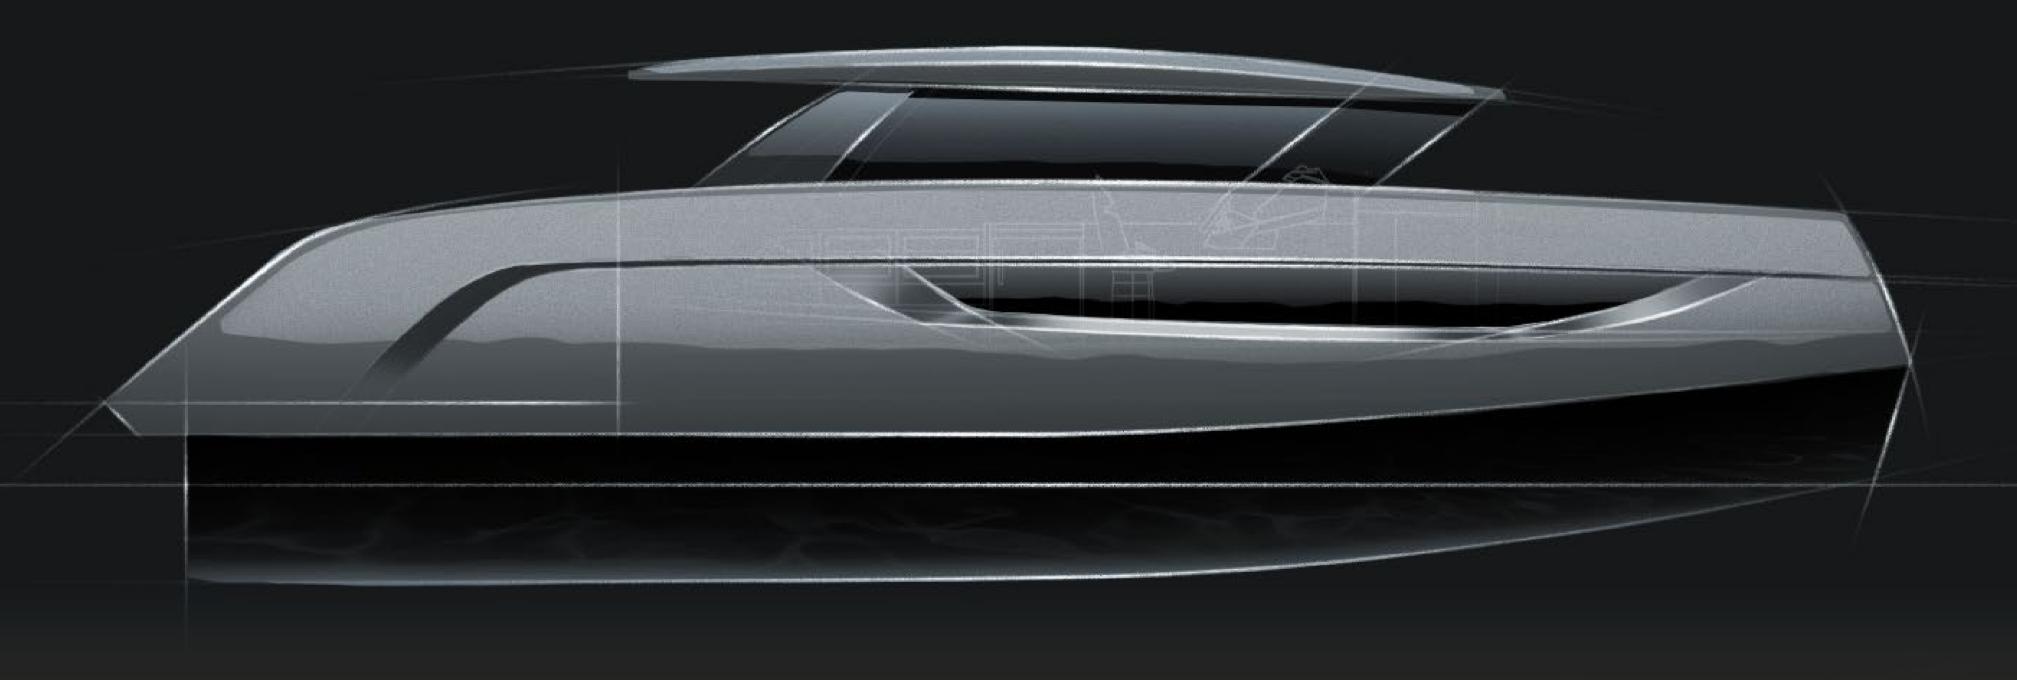

# Dynamic design

The yacht's dynamic hull design was optimized to offer maximum comfort and a smooth motion at sea.

## Optimized hull design

The world's most technically advanced hybrid ecospeeder, the ULTIMA catamaran is a perfect blend of speed, stability and comfort.