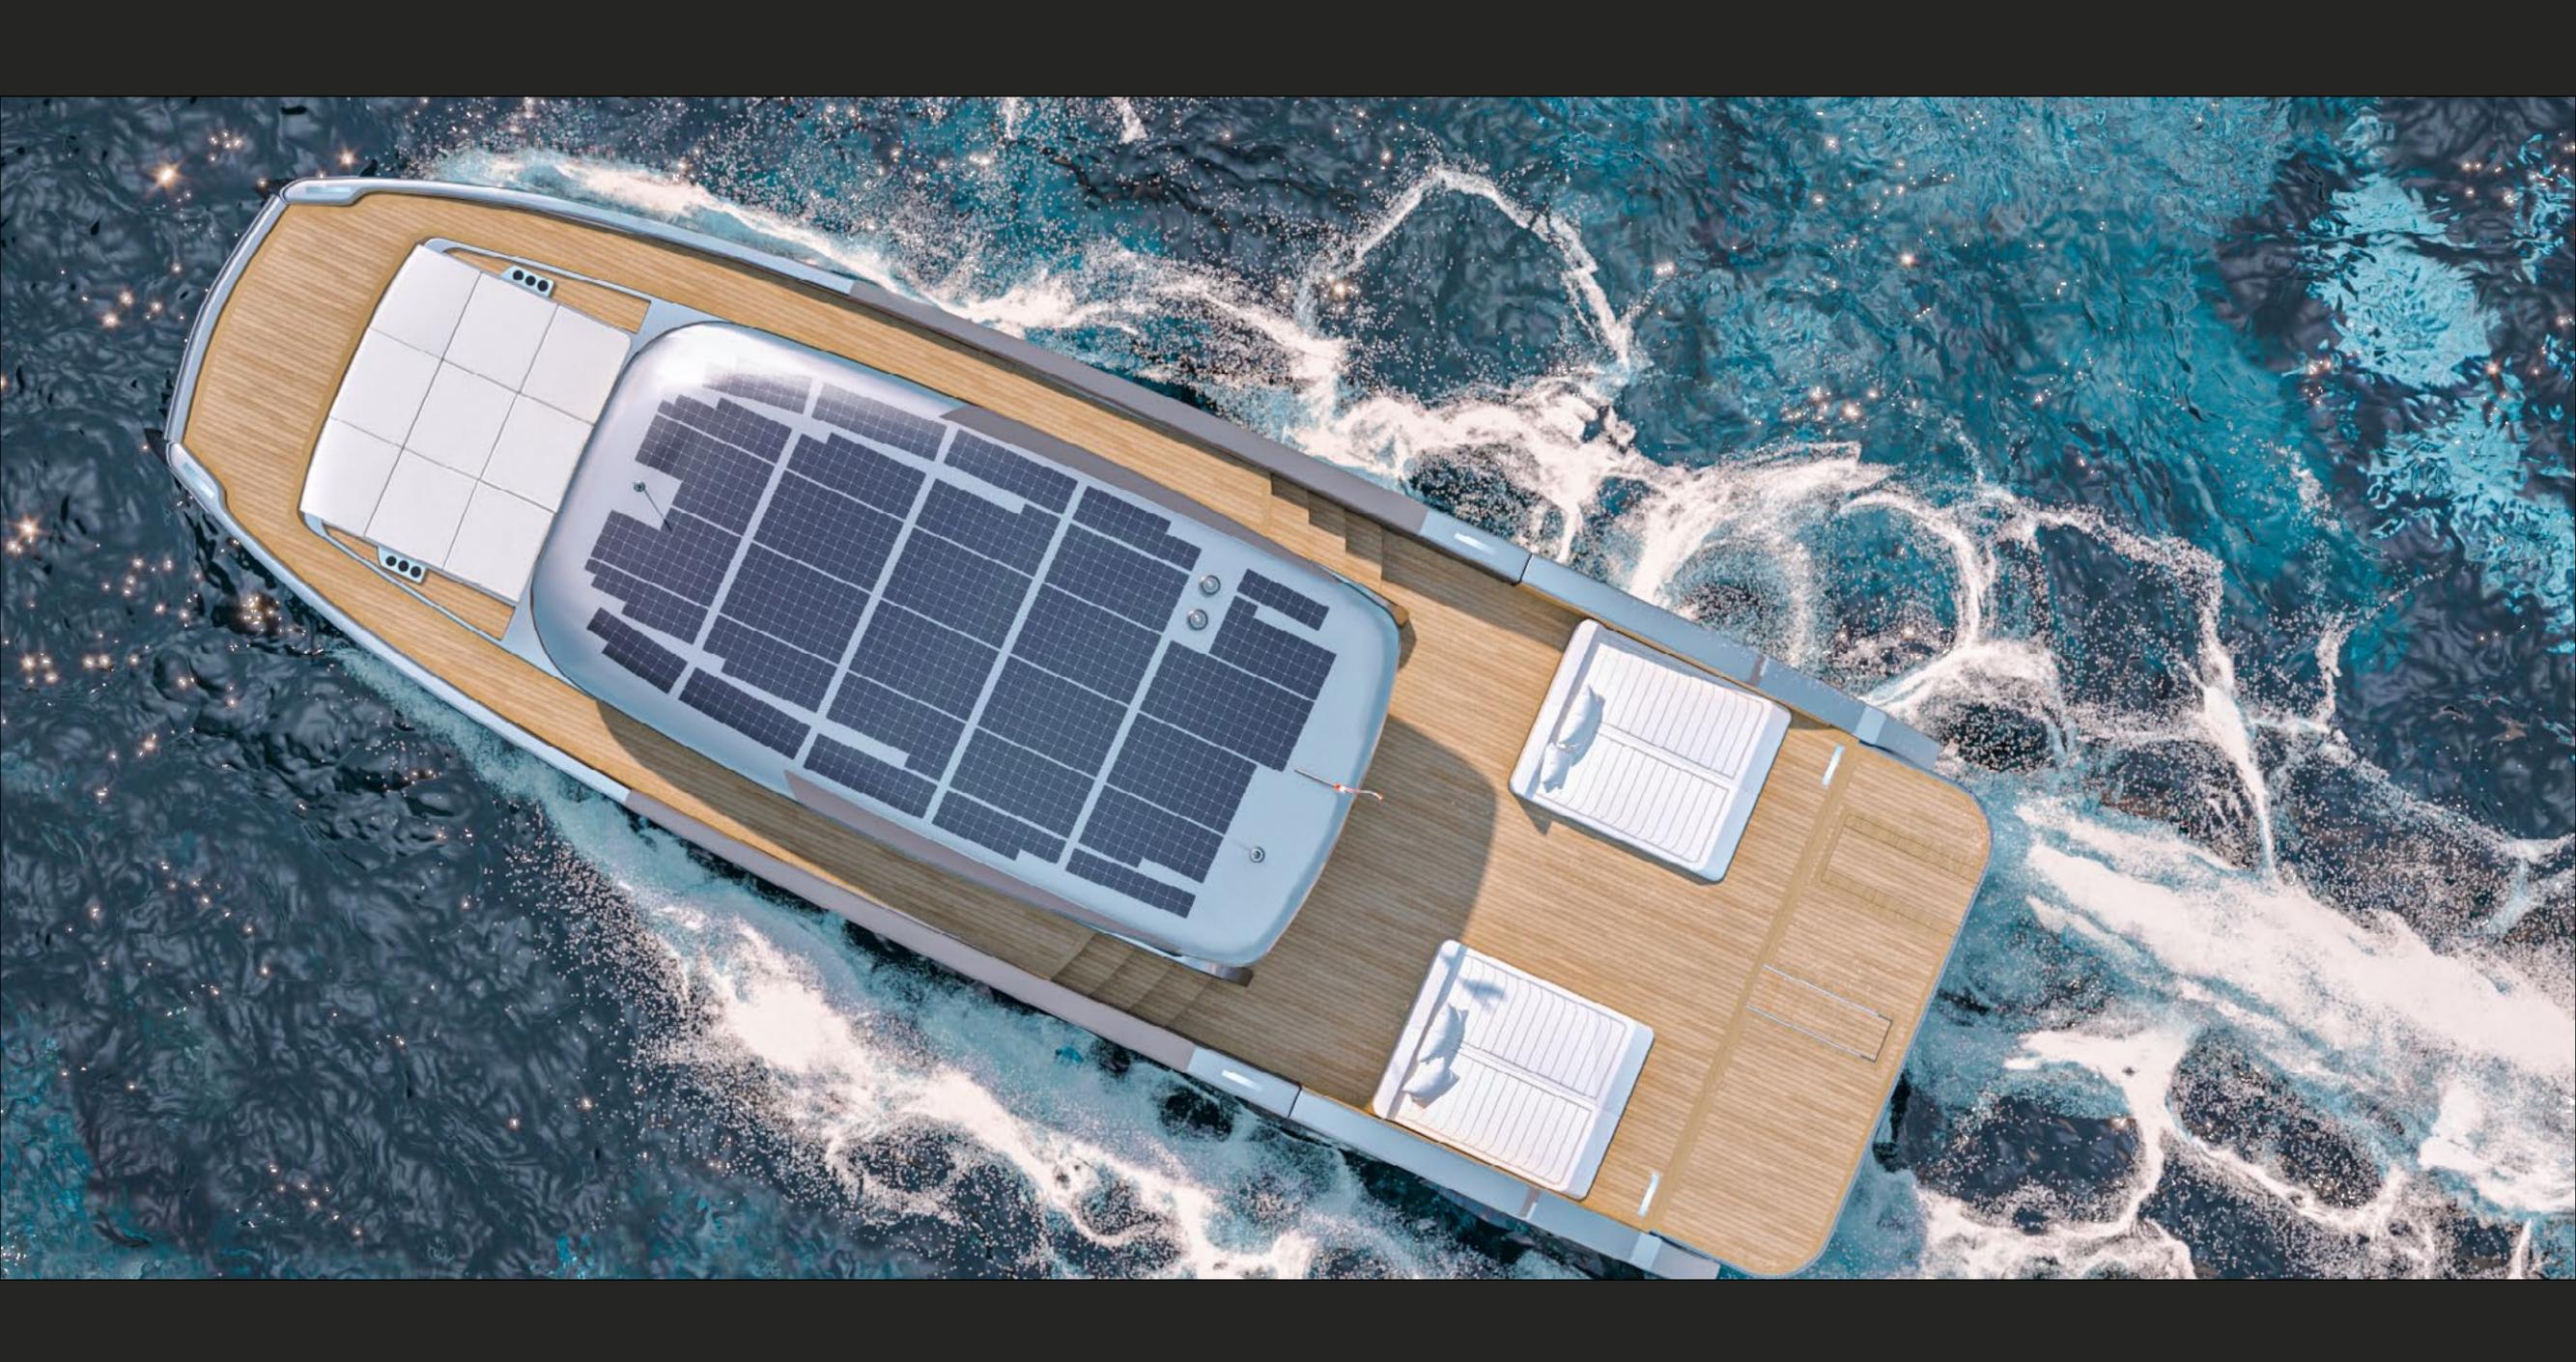

#### Ultramodern solar roof

Exposed to the sun, the bimini photovoltaic installation generates nearly 5kW of power, providing clean energy for the vessel's electrical equipment.