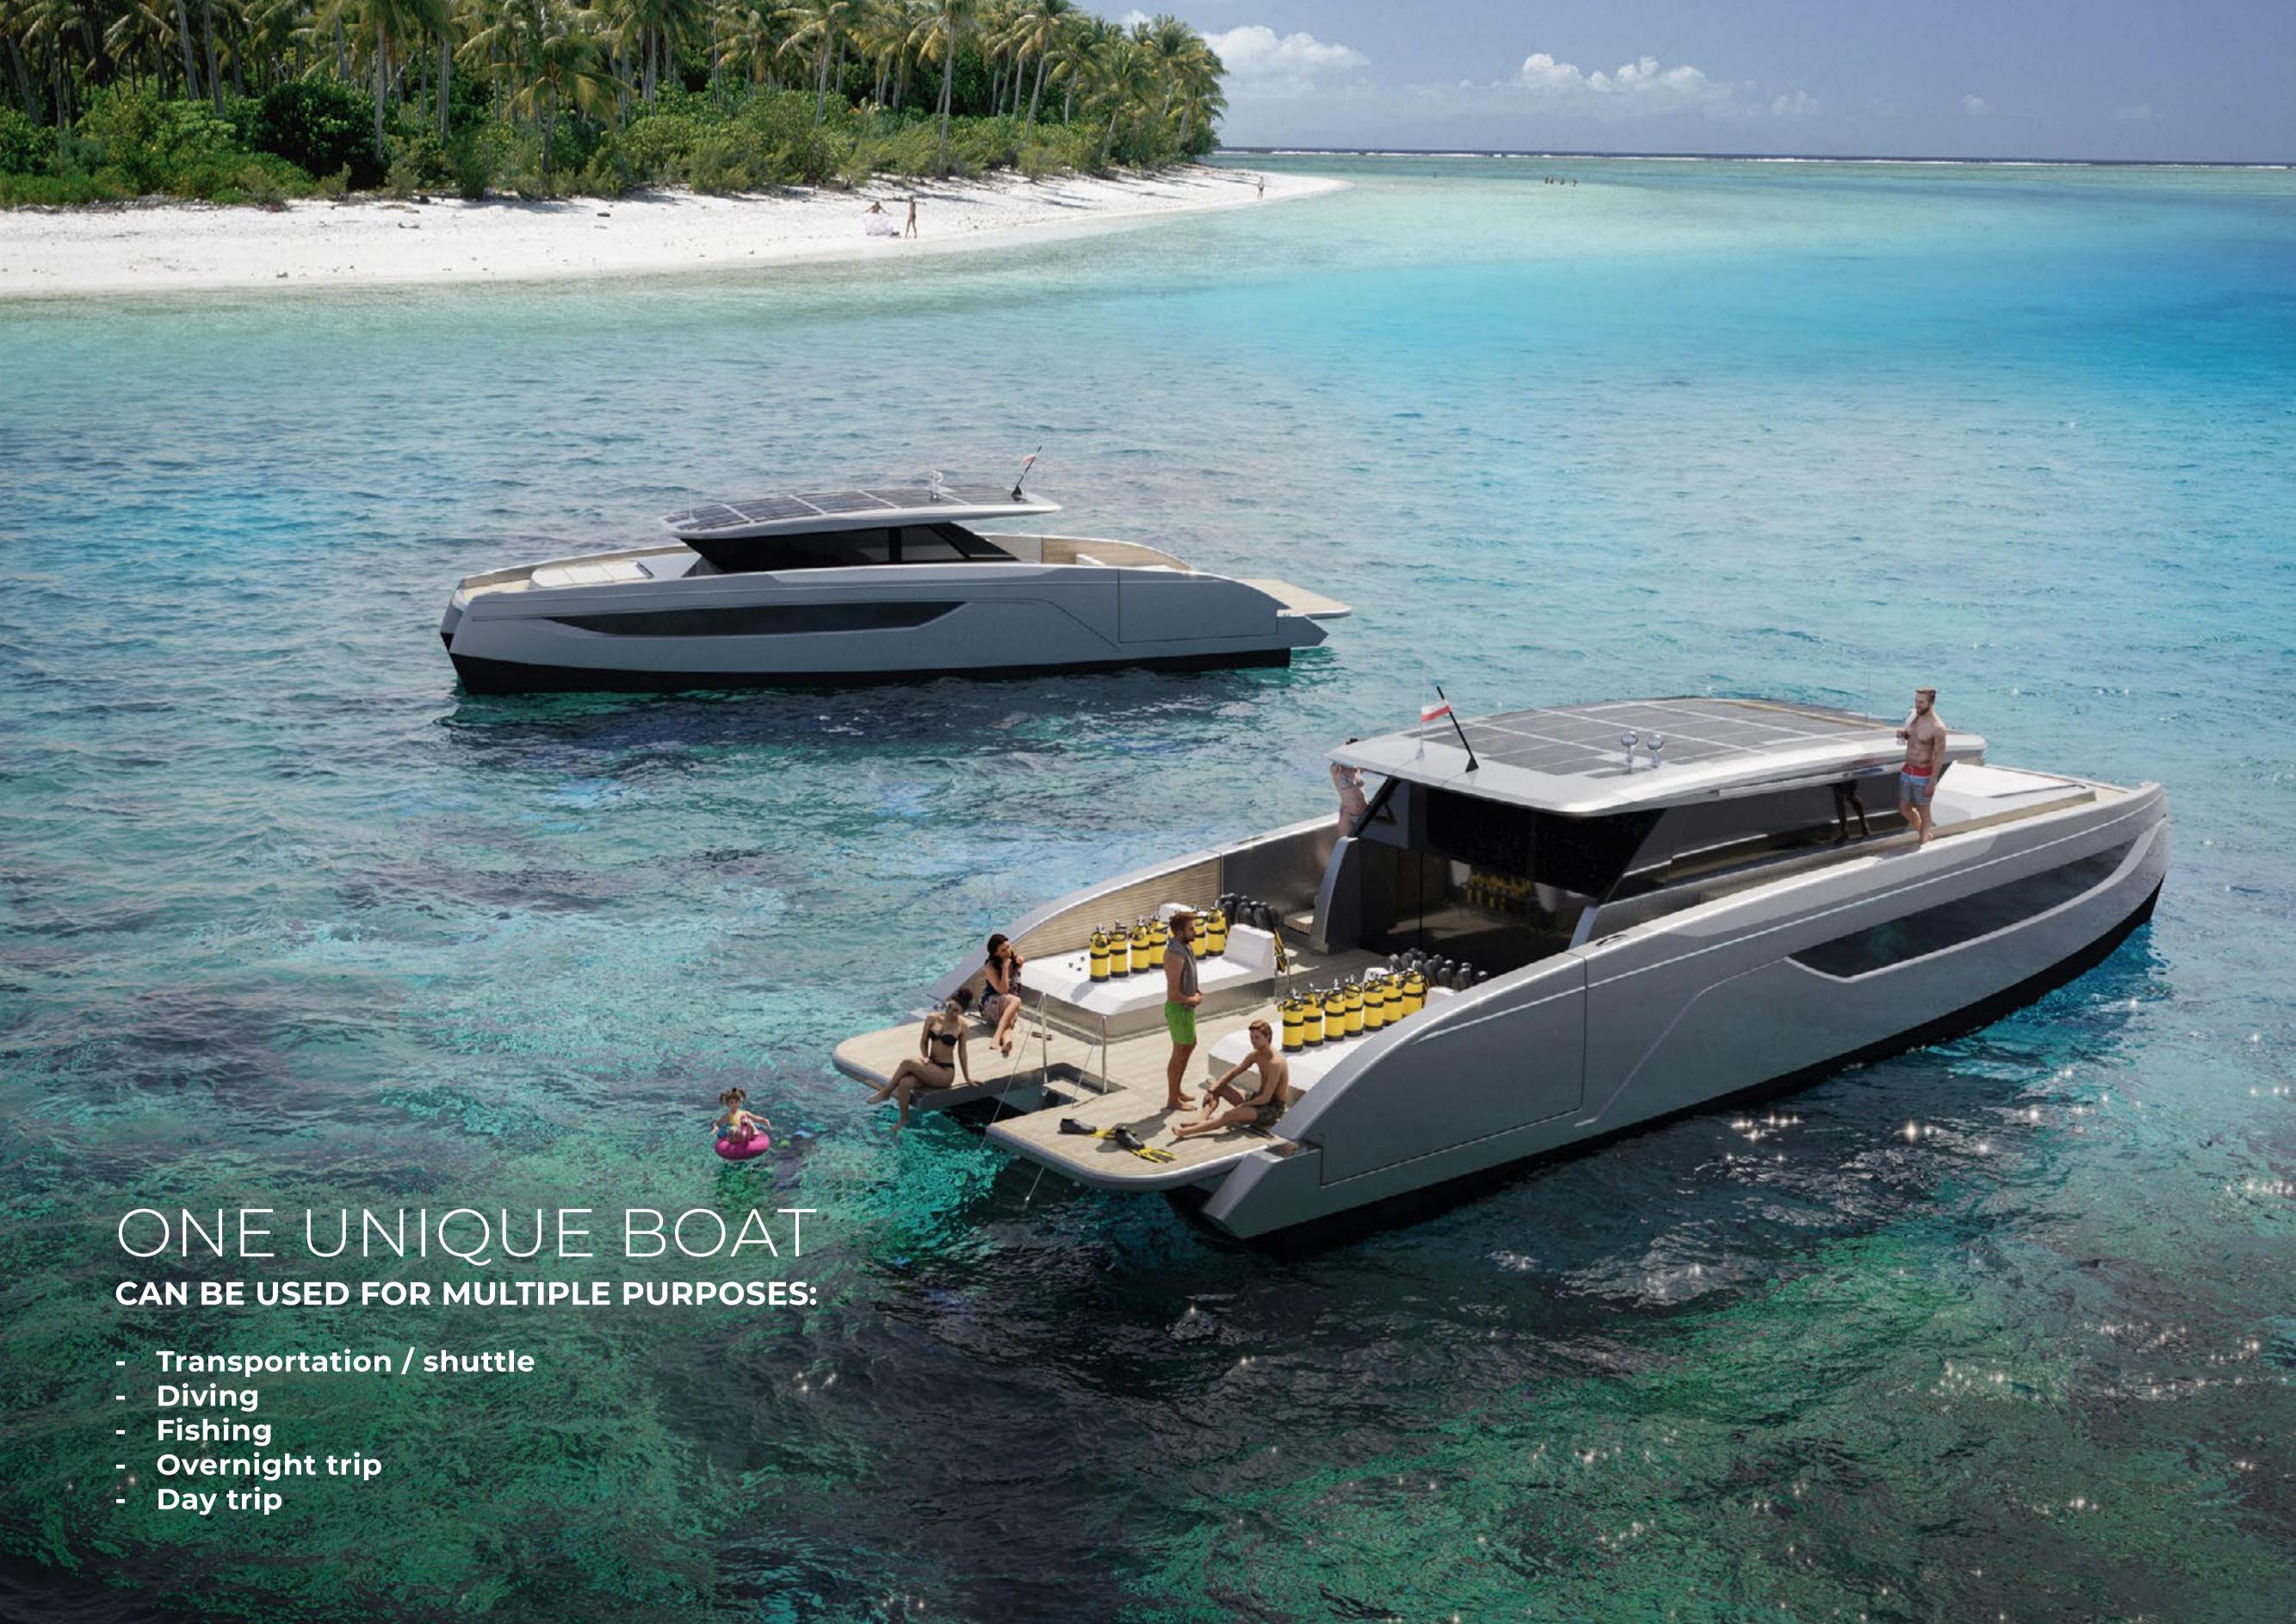

# SUSTAINABLE YACHTING A 360° EXPERIENCE

Sunreef Yachts Eco catamarans are the future of sustainable yachting. With a 360° approach to eco-responsible cruising, they offer cutting-edge green propulsion solutions, naturally sourced finishing materials, smart energy management and new technologies including an industry-first composite-integrated solar power system produced in-house.

#### SUNREEF ULTIMA

is a sleek and universal catamaran always ready for a quick getaway. Her dynamic design combines expert multihull architecture with hybrid propulsion and unparalleled living areas. With every launch, we create a unique and custom-made craft offering the best of thrill, luxury and comfort. She is the essence of the yachting lifestyle.

### THE POWER OF SPEED, SPACE & STYLE

Sunreef Yachts unveils ULTIMA - a new range of hi-tech hybrid power catamarans. A line of fully customizable crafts blending comfort, performance and lifestyle.

# Smart storage for water toys, diving and fishing gear

The ULTIMA catamarans boast a smart design with impressive storage options below the large sun pads along with integrated storage racks.

#### Vast alfresco lounging areas

With oversized sun pads the eco-speeder is perfect for long sunning sessions and watersports.

#### Vast aft platform

The wide aft platform with an in-built automatic retractable ladder was designed to optimize deck space and offer maximum comfort for watersports enthusiasts.