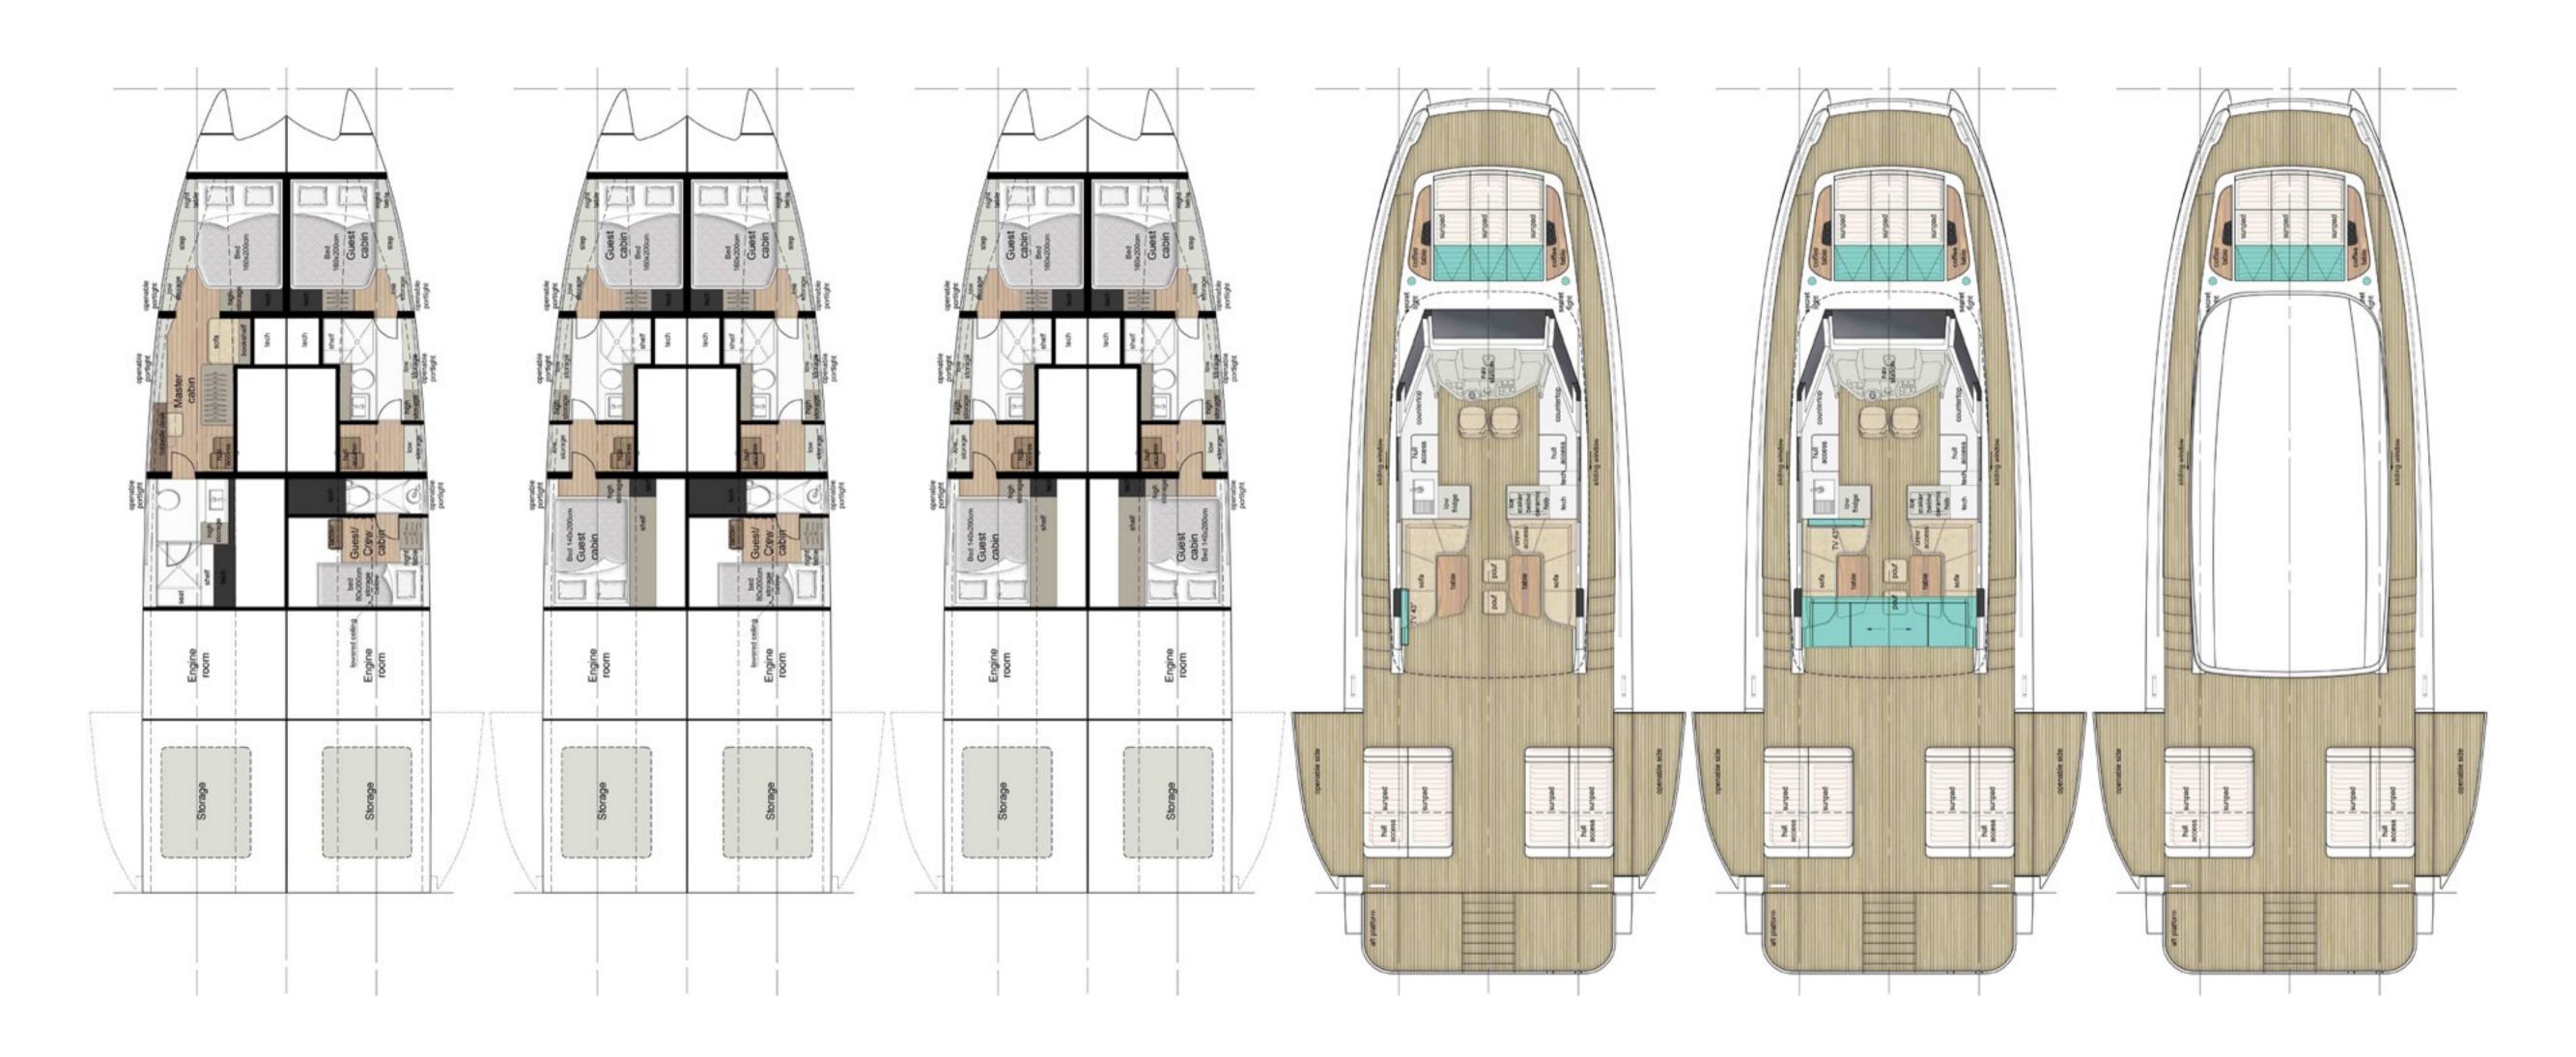

### CRUISING IN COMFORT

The interiors of the ULTIMA models offer an infinite variety of bespoke decors and customizable layouts.

#### LAYOUT PROPOSAL

#### SUNREEF 44 ULTIMA

#### SUNREEF 55 ULTIMA

HULLS MAIN DECKS BIMINI

SPECIFICATION

16.6 m Length overall

5.6 m Beam overall

Beam with bulwark  $7.6\,\mathrm{m}$ platforms open

> $0.9 \, \mathrm{m}$ **Draft**

1500 ı **Fuel capacity** 