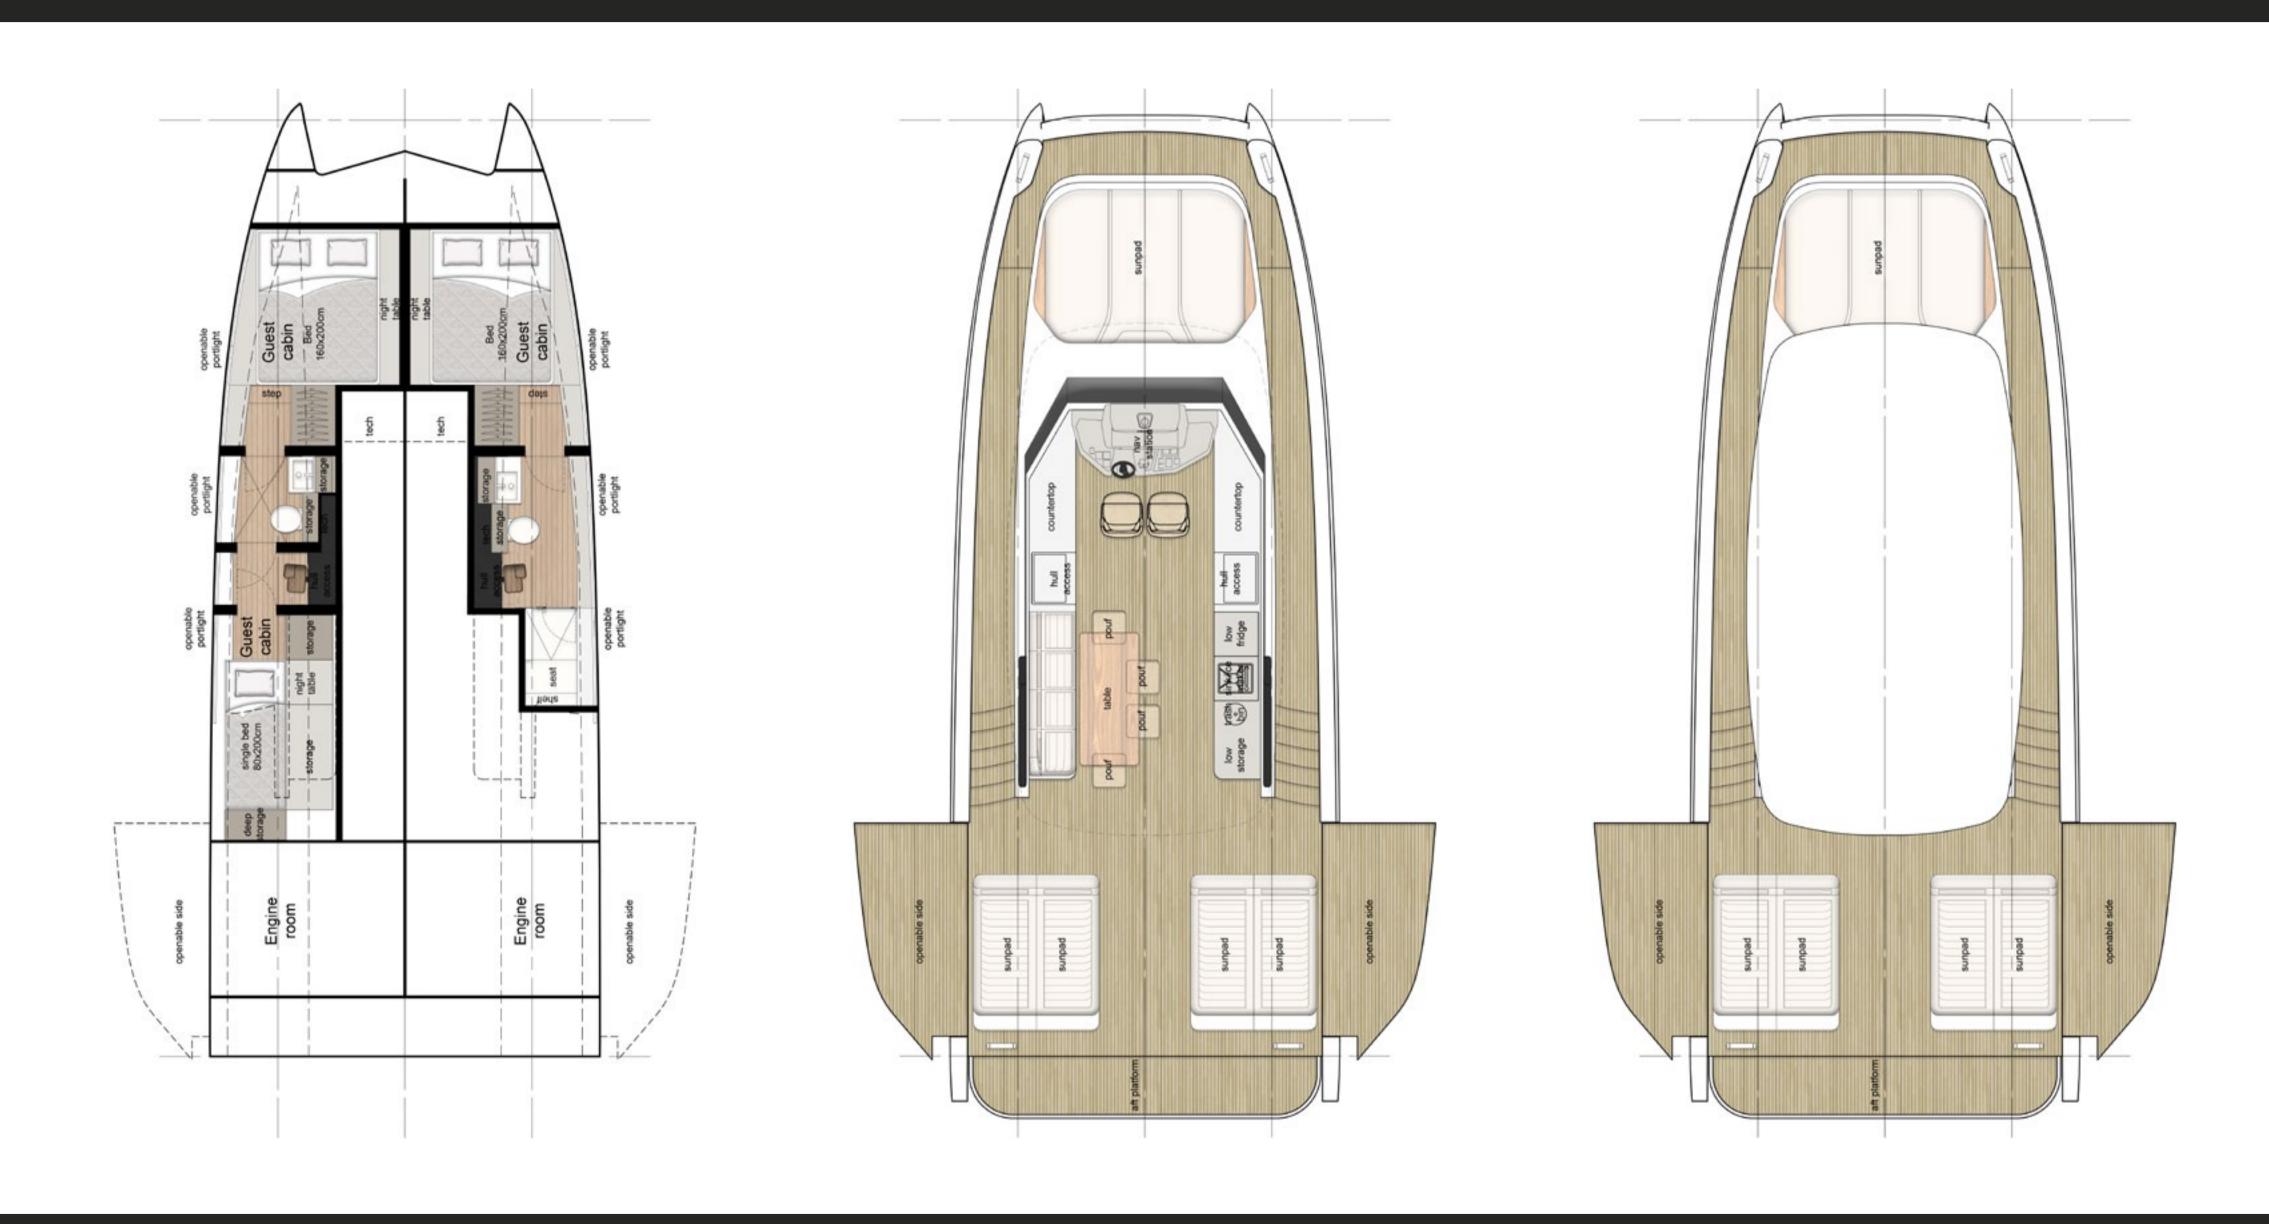

### CRUISING IN COMFORT

The interiors of the ULTIMA models offer an infinite variety of bespoke decors and customizable layouts.

## Semi-open dining area

The main deck welcomes guests to an enclosed lounging and dining space.

#### Vast alfresco lounging areas

With oversized sun pads the eco-speeder is perfect for long sunning sessions and watersports.

#### Folding bulwark platforms

The opening bulwark platforms add even more space to the already large aft deck.

#### LAYOUT PROPOSAL

#### SUNREEF 44 ULTIMA