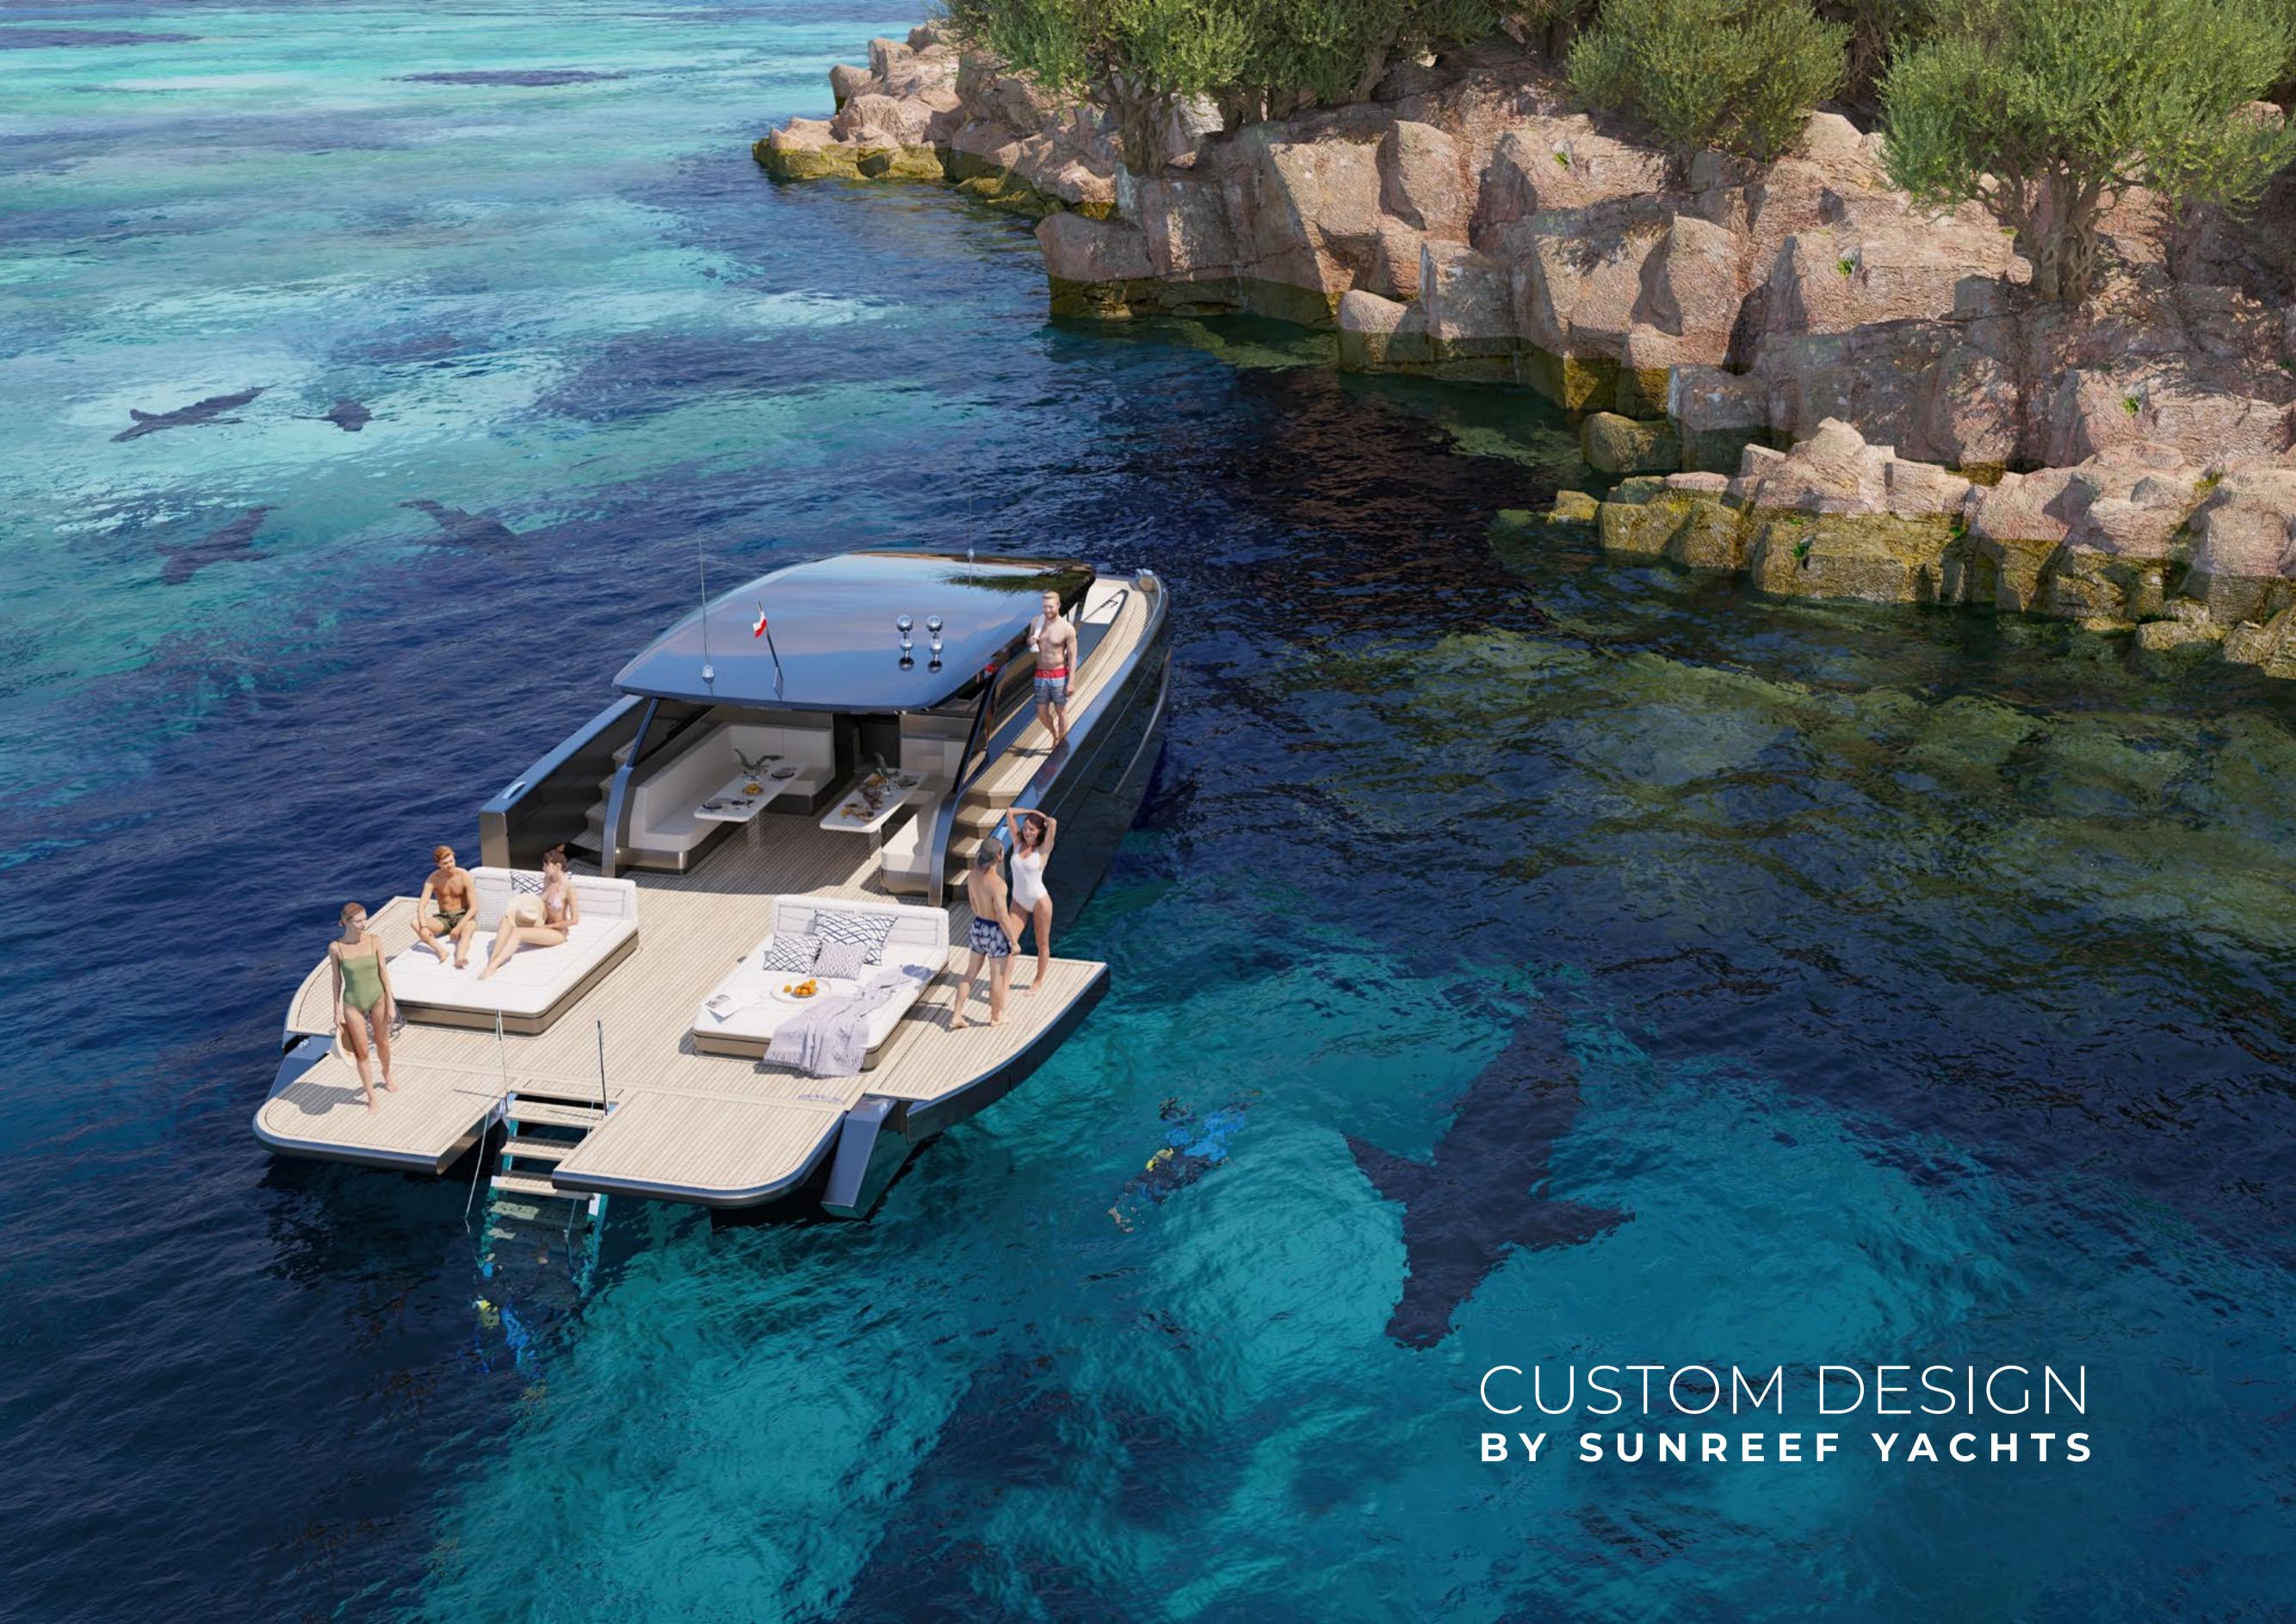

#### Vast alfresco lounging areas

With oversized sun pads the eco-speeder is perfect for long sunning sessions and watersports.

#### Folding bulwark platforms

The opening bulwark platforms add even more space to the already large aft deck.

#### Vast aft platform

The wide aft platform with an in-built automatic retractable ladder was designed to optimize deck space and offer maximum comfort for watersports enthusiasts.