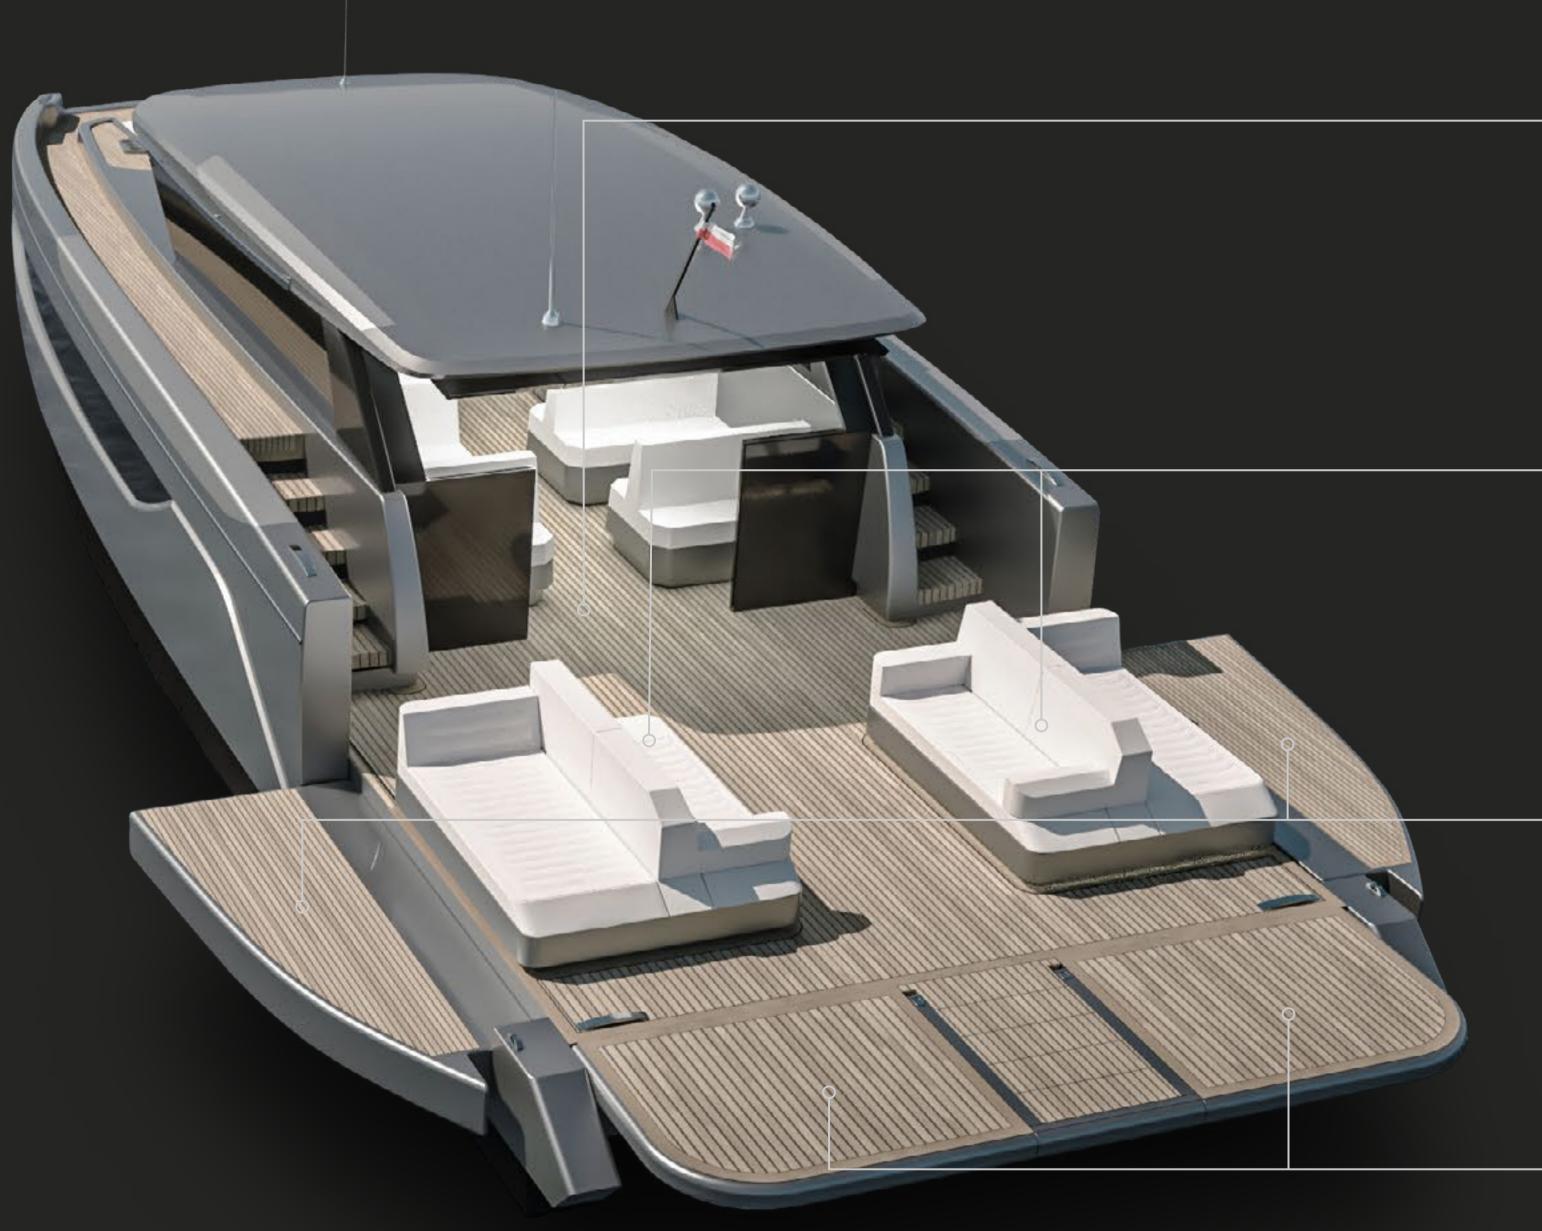

# Smart storage for water toys, diving and fishing gear

The ULTIMA catamarans boast a smart design with impressive storage options below the large sun pads along with integrated storage racks.

# Platform stairs

The wide aft platform features an in-built automatic retractable ladder providing easy access to water.

#### Vast alfresco lounging areas

With oversized sun pads the eco-speeder is perfect for long sunning sessions and watersports.

#### Folding bulwark platforms

The opening bulwark platforms add even more space to the already large aft deck.

#### Vast aft platform

The wide aft platform with an in-built automatic retractable ladder was designed to optimize deck space and offer maximum comfort for watersports enthusiasts.