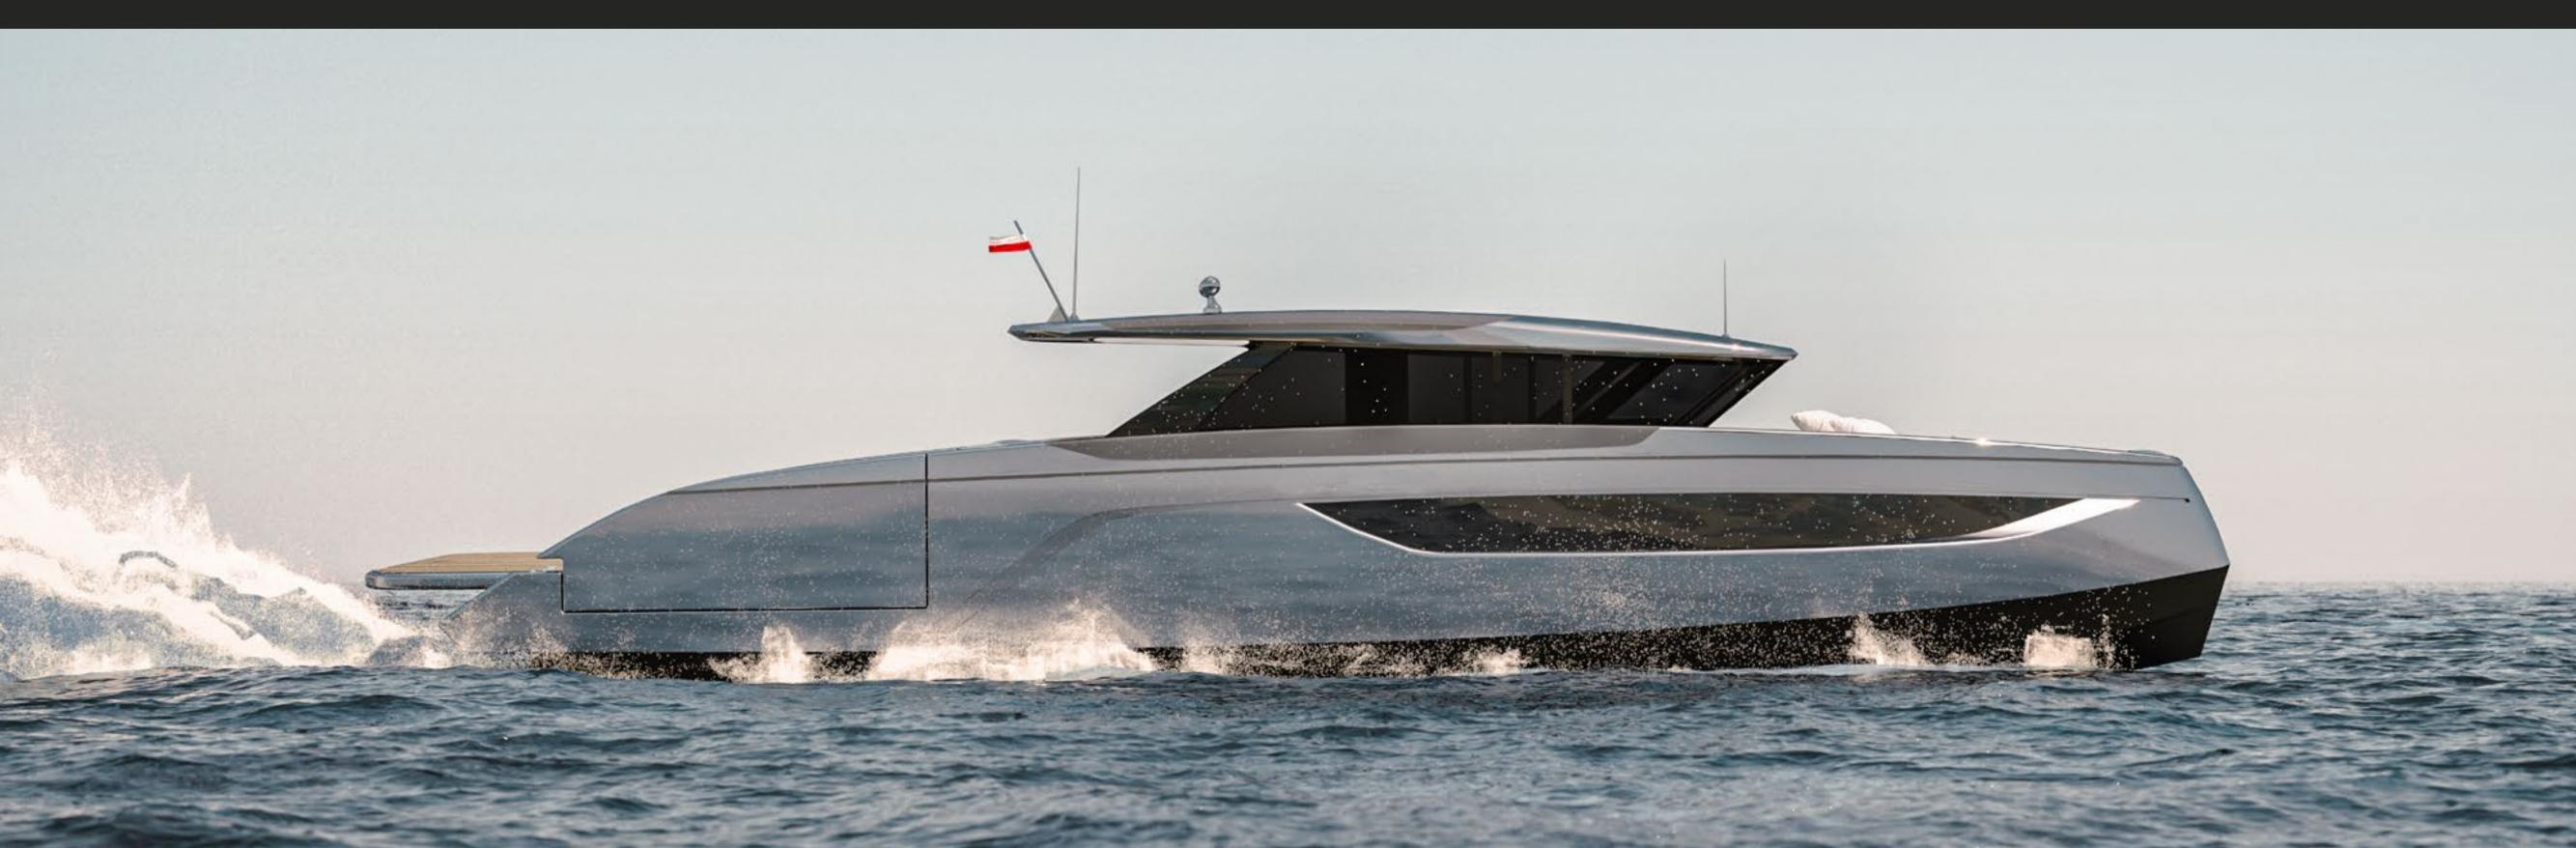

# Smart storage for water toys, diving and fishing gear

The ULTIMA catamarans boast a smart design with impressive storage options below the large sun pads along with integrated storage racks.

# Platform stairs

The wide aft platform features an in-built automatic retractable ladder providing easy access to water.

#### Vast aft platform

The wide aft platform with an in-built automatic retractable ladder was designed to optimize deck space and offer maximum comfort for watersports enthusiasts.