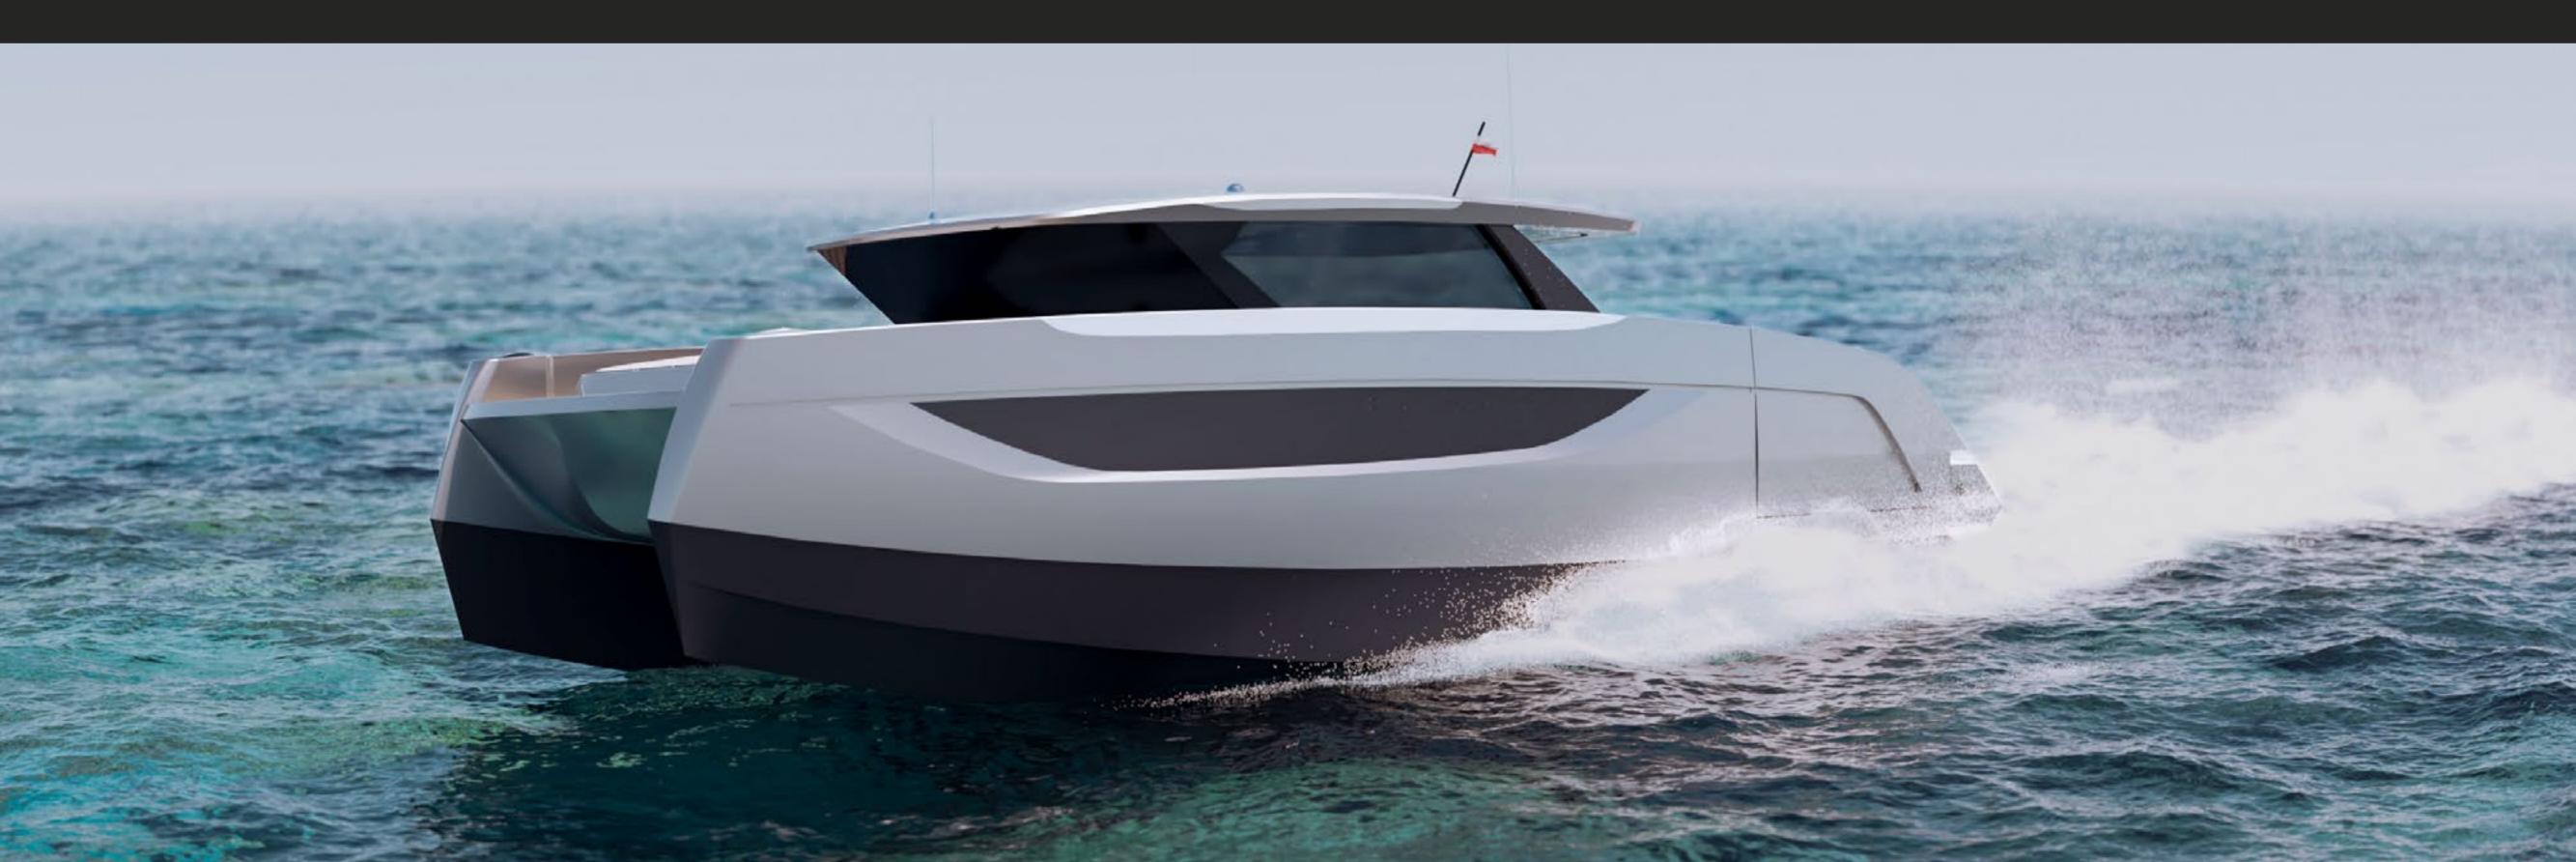

# Dynamic design

The yacht's dynamic hull design was optimized to offer maximum comfort and a smooth motion at sea.

## Optimized hull design

The world's most technically advanced hybrid ecospeeder, the ULTIMA catamaran is a perfect blend of speed, stability and comfort.